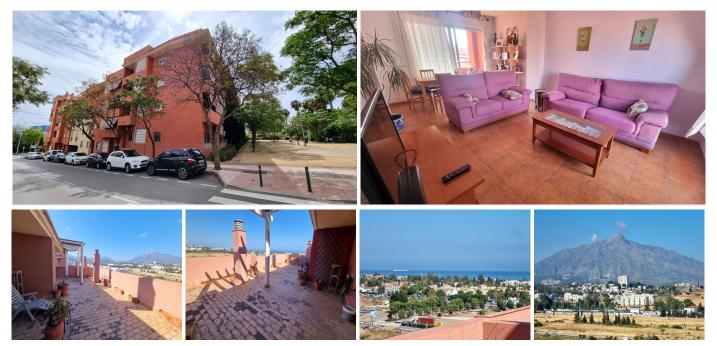

## PENTHOUSE 3 BEDROOMS 2 BATHROOMS IN SAN PEDRO DE ALCÁNTARA

San Pedro de Alcántara

## REF# R4764655 - 350.000€

| 3    | 2     | 103 m <sup>2</sup> | 107 m <sup>2</sup> |
|------|-------|--------------------|--------------------|
| Beds | Baths | Built              | Terrace            |

Fantastic penthouse with great orientation and spectacular views of the sea and the mountain of La Concha. Centrally located in San Pedro de Alcantara close to all amenities. Walking distance to stores, supermarkets, school, church, bank... and with easy access to the highway. The property is located on the top floor of the building and is the only apartment on this floor, so it is very private as there are no neighbors on the sides. The penthouse is spacious and has lots of light, has 3 bedrooms (the master with en suite bathroom), 2 bathrooms, living room with access to an amazing terrace with great views, equipped kitchen and laundry area. Located in a gated community with communal pool, elevator, also has parking space and storage room.