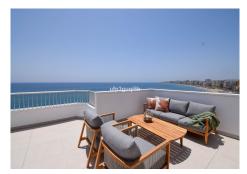

## PENTHOUSE 3 BEDROOMS 2 BATHROOMS IN TORREBLANCA

Torreblanca

REF# R4764565 - 1.297.000€

| 3    | 2     | 198 m² |
|------|-------|--------|
| Beds | Baths | Built  |

Welcome to this unique penthouse that has everything you could wish for. Completely renovated with three spacious bedrooms and two modern bathrooms, this apartment offers a luxurious lifestyle in a prime location. Enjoy an open floor plan where the living room, kitchen, and terrace blend seamlessly with large glass windows, providing stunning panoramic views of the sea, the city of Fuengirola, and the majestic Mijas mountains. From both the living room and the master bedroom, you step out onto the large terrace – your private oasis with space for dining, relaxing on the sofa, sunbathing, and enjoying a refreshing SPA. The master bedroom impresses with its view and direct access to the terrace, an open walk-in closet, and ensuite bathroom. The two other bedrooms have built-in wardrobes and share a stylish bathroom. At the entrance, there is a practical storage room with a washing machine and water heater, and on the terrace, you will find an additional storage room. With central air conditioning and a terrace equipped with a sunshade with a wind sensor, comfort is maximized. The apartment is sold furnished and ready to move in. For your convenience, there is plenty of communal parking in the complex. Here you live with direct access to Fuengirola's long beach, where you can take leisurely walks by the sound of the sea and enjoy refreshing swims on sunny days. Restaurants, bars, shops, and pharmacies are within easy walking distance, and the train station, which takes you to Fuengirola, Malaga, and the airport, is also nearby. Don't