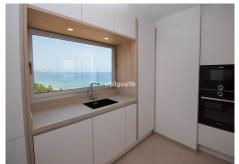

## PENTHOUSE 3 BEDROOMS 2 BATHROOMS IN TORREBLANCA

Torreblanca

REF# R4764565 - 1.297.000€

| 3    | 2     | 198 m² |
|------|-------|--------|
| Beds | Baths | Built  |

Welcome to this unique penthouse that has everything you could wish for. Completely renovated with three spacious bedrooms and two modern bathrooms, this apartment offers a luxurious lifestyle in a prime location. Enjoy an open floor plan where the living room, kitchen, and terrace blend seamlessly with large glass windows, providing stunning panoramic views of the sea, the city of Fuengirola, and the majestic Mijas mountains. From both the living room and the master bedroom, you step out onto the large terrace – your private oasis with space for dining, relaxing on the sofa, sunbathing, and enjoying a refreshing SPA. The master bedroom impresses with its view and direct access to the terrace, an open walk-in closet, and ensuite bathroom. The two other bedrooms have built-in wardrobes and share a stylish bathroom. At the entrance, there is a practical storage room with a washing machine and water heater, and on the terrace, you will find an additional storage room. With central air conditioning and a terrace equipped with a sunshade with a wind sensor, comfort is maximized. The apartment is sold furnished and ready to move in. For your convenience, there is plenty of communal parking in the complex. Here you live with direct access to Fuengirola's long beach, where you can take leisurely walks by the sound of the sea and enjoy refreshing swims on sunny days. Restaurants, bars, shops, and pharmacies are within easy walking distance, and the train station, which takes you to Fuengirola, Malaga, and the airport, is also nearby. Don't