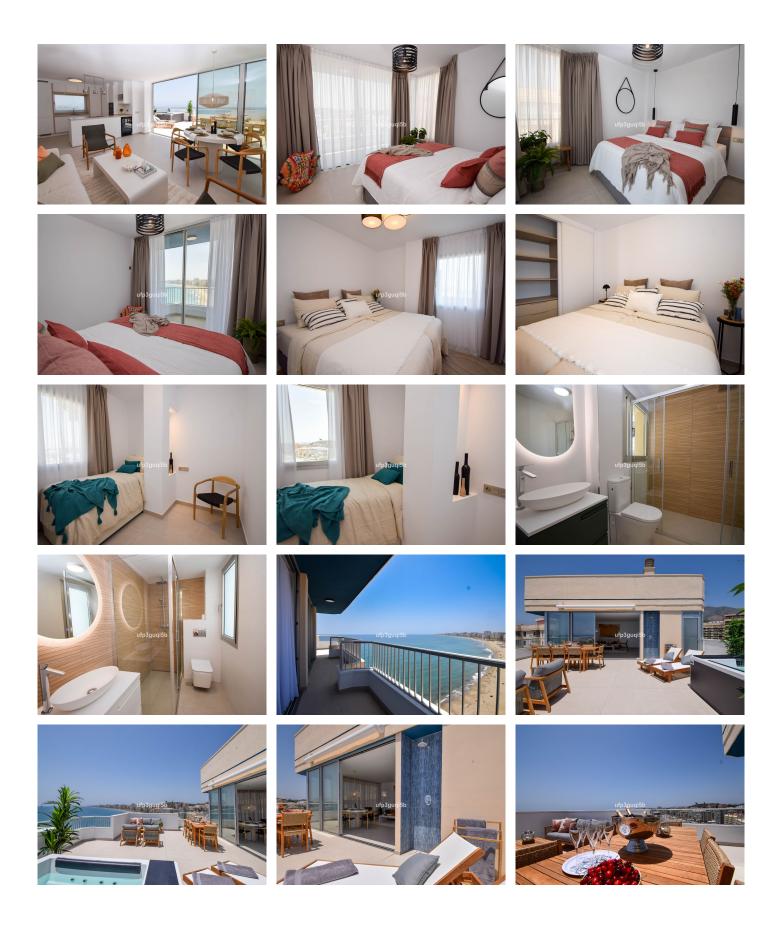

## PENTHOUSE 3 BEDROOMS 2 BATHROOMS IN TORREBLANCA

Torreblanca

REF# R4764565 - 1.297.000€

| 3    | 2     | 198 m² |
|------|-------|--------|
| Beds | Baths | Built  |

Welcome to this unique penthouse that has everything you could wish for. Completely renovated with three spacious bedrooms and two modern bathrooms, this apartment offers a luxurious lifestyle in a prime location. Enjoy an open floor plan where the living room, kitchen, and terrace blend seamlessly with large glass windows, providing stunning panoramic views of the sea, the city of Fuengirola, and the majestic Mijas mountains. From both the living room and the master bedroom, you step out onto the large terrace – your private oasis with space for dining, relaxing on the sofa, sunbathing, and enjoying a refreshing SPA. The master bedroom impresses with its view and direct access to the terrace, an open walk-in closet, and ensuite bathroom. The two other bedrooms have built-in wardrobes and share a stylish bathroom. At the entrance, there is a practical storage room with a washing machine and water heater, and on the terrace, you will find an additional storage room. With central air conditioning and a terrace equipped with a sunshade with a wind sensor, comfort is maximized. The apartment is sold furnished and ready to move in. For your convenience, there is plenty of communal parking in the complex. Here you live with direct access to Fuengirola's long beach, where you can take leisurely walks by the sound of the sea and enjoy refreshing swims on sunny days. Restaurants, bars, shops, and pharmacies are within easy walking distance, and the train station, which takes you to Fuengirola, Malaga, and the airport, is also nearby. Don't