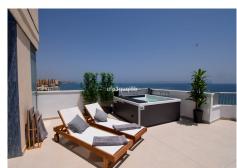

## PENTHOUSE 3 BEDROOMS 2 BATHROOMS IN TORREBLANCA

Torreblanca

REF# R4764565 - 1.297.000€

| 3    | 2     | 198 m² |
|------|-------|--------|
| Beds | Baths | Built  |

Welcome to this unique penthouse that has everything you could wish for. Completely renovated with three spacious bedrooms and two modern bathrooms, this apartment offers a luxurious lifestyle in a prime location. Enjoy an open floor plan where the living room, kitchen, and terrace blend seamlessly with large glass windows, providing stunning panoramic views of the sea, the city of Fuengirola, and the majestic Mijas mountains. From both the living room and the master bedroom, you step out onto the large terrace – your private oasis with space for dining, relaxing on the sofa, sunbathing, and enjoying a refreshing SPA. The master bedroom impresses with its view and direct access to the terrace, an open walk-in closet, and ensuite bathroom. The two other bedrooms have built-in wardrobes and share a stylish bathroom. At the entrance, there is a practical storage room with a washing machine and water heater, and on the terrace, you will find an additional storage room. With central air conditioning and a terrace equipped with a sunshade with a wind sensor, comfort is maximized. The apartment is sold furnished and ready to move in. For your convenience, there is plenty of communal parking in the complex. Here you live with direct access to Fuengirola's long beach, where you can take leisurely walks by the sound of the sea and enjoy refreshing swims on sunny days. Restaurants, bars, shops, and pharmacies are within easy walking distance, and the train station, which takes you to Fuengirola, Malaga, and the airport, is also nearby. Don't