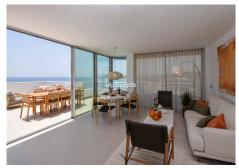

## PENTHOUSE 3 BEDROOMS 2 BATHROOMS IN TORREBLANCA

Torreblanca

REF# R4764565 - 1.297.000€

| 3    | 2     | 198 m² |
|------|-------|--------|
| Beds | Baths | Built  |

Welcome to this unique penthouse that has everything you could wish for. Completely renovated with three spacious bedrooms and two modern bathrooms, this apartment offers a luxurious lifestyle in a prime location. Enjoy an open floor plan where the living room, kitchen, and terrace blend seamlessly with large glass windows, providing stunning panoramic views of the sea, the city of Fuengirola, and the majestic Mijas mountains. From both the living room and the master bedroom, you step out onto the large terrace – your private oasis with space for dining, relaxing on the sofa, sunbathing, and enjoying a refreshing SPA. The master bedroom impresses with its view and direct access to the terrace, an open walk-in closet, and ensuite bathroom. The two other bedrooms have built-in wardrobes and share a stylish bathroom. At the entrance, there is a practical storage room with a washing machine and water heater, and on the terrace, you will find an additional storage room. With central air conditioning and a terrace equipped with a sunshade with a wind sensor, comfort is maximized. The apartment is sold furnished and ready to move in. For your convenience, there is plenty of communal parking in the complex. Here you live with direct access to Fuengirola's long beach, where you can take leisurely walks by the sound of the sea and enjoy refreshing swims on sunny days. Restaurants, bars, shops, and pharmacies are within easy walking distance, and the train station, which takes you to Fuengirola, Malaga, and the airport, is also nearby. Don't