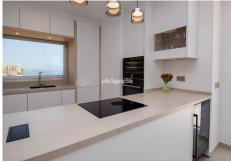

## PENTHOUSE 3 BEDROOMS 2 BATHROOMS IN TORREBLANCA

Torreblanca

REF# R4764565 - 1.297.000€

| 3    | 2     | 198 m² |
|------|-------|--------|
| Beds | Baths | Built  |

Welcome to this unique penthouse that has everything you could wish for. Completely renovated with three spacious bedrooms and two modern bathrooms, this apartment offers a luxurious lifestyle in a prime location. Enjoy an open floor plan where the living room, kitchen, and terrace blend seamlessly with large glass windows, providing stunning panoramic views of the sea, the city of Fuengirola, and the majestic Mijas mountains. From both the living room and the master bedroom, you step out onto the large terrace – your private oasis with space for dining, relaxing on the sofa, sunbathing, and enjoying a refreshing SPA. The master bedroom impresses with its view and direct access to the terrace, an open walk-in closet, and ensuite bathroom. The two other bedrooms have built-in wardrobes and share a stylish bathroom. At the entrance, there is a practical storage room with a washing machine and water heater, and on the terrace, you will find an additional storage room. With central air conditioning and a terrace equipped with a sunshade with a wind sensor, comfort is maximized. The apartment is sold furnished and ready to move in. For your convenience, there is plenty of communal parking in the complex. Here you live with direct access to Fuengirola's long beach, where you can take leisurely walks by the sound of the sea and enjoy refreshing swims on sunny days. Restaurants, bars, shops, and pharmacies are within easy walking distance, and the train station, which takes you to Fuengirola, Malaga, and the airport, is also nearby. Don't