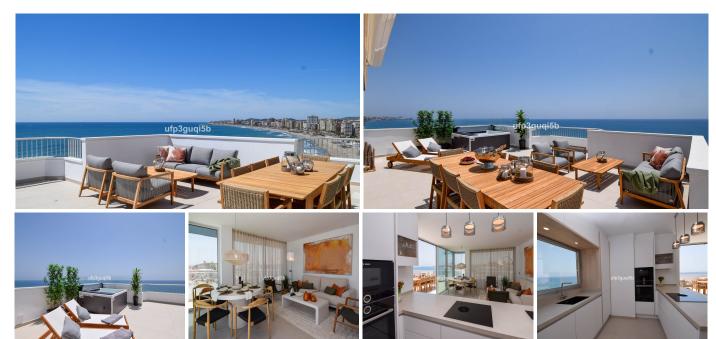

## PENTHOUSE 3 BEDROOMS 2 BATHROOMS IN TORREBLANCA

Torreblanca

REF# R4764565 - 1.297.000€

| 3    | 2     | 198 m² |
|------|-------|--------|
| Beds | Baths | Built  |

Welcome to this unique penthouse that has everything you could wish for. Completely renovated with three spacious bedrooms and two modern bathrooms, this apartment offers a luxurious lifestyle in a prime location. Enjoy an open floor plan where the living room, kitchen, and terrace blend seamlessly with large glass windows, providing stunning panoramic views of the sea, the city of Fuengirola, and the majestic Mijas mountains. From both the living room and the master bedroom, you step out onto the large terrace – your private oasis with space for dining, relaxing on the sofa, sunbathing, and enjoying a refreshing SPA. The master bedroom impresses with its view and direct access to the terrace, an open walk-in closet, and ensuite bathroom. The two other bedrooms have built-in wardrobes and share a stylish bathroom. At the entrance, there is a practical storage room with a washing machine and water heater, and on the terrace, you will find an additional storage room. With central air conditioning and a terrace equipped with a sunshade with a wind sensor, comfort is maximized. The apartment is sold furnished and ready to move in. For your convenience, there is plenty of communal parking in the complex. Here you live with direct access to Fuengirola's long beach, where you can take leisurely walks by the sound of the sea and enjoy refreshing swims on sunny days. Restaurants, bars, shops, and pharmacies are within easy walking distance, and the train station, which takes you to Fuengirola, Malaga, and the airport, is also nearby. Don't