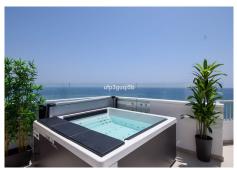

## PENTHOUSE 3 BEDROOMS 2 BATHROOMS IN TORREBLANCA

Torreblanca

REF# R4764565 - 1.297.000€

| 3    | 2     | 198 m² |
|------|-------|--------|
| Beds | Baths | Built  |

Welcome to this unique penthouse that has everything you could wish for. Completely renovated with three spacious bedrooms and two modern bathrooms, this apartment offers a luxurious lifestyle in a prime location. Enjoy an open floor plan where the living room, kitchen, and terrace blend seamlessly with large glass windows, providing stunning panoramic views of the sea, the city of Fuengirola, and the majestic Mijas mountains. From both the living room and the master bedroom, you step out onto the large terrace – your private oasis with space for dining, relaxing on the sofa, sunbathing, and enjoying a refreshing SPA. The master bedroom impresses with its view and direct access to the terrace, an open walk-in closet, and ensuite bathroom. The two other bedrooms have built-in wardrobes and share a stylish bathroom. At the entrance, there is a practical storage room with a washing machine and water heater, and on the terrace, you will find an additional storage room. With central air conditioning and a terrace equipped with a sunshade with a wind sensor, comfort is maximized. The apartment is sold furnished and ready to move in. For your convenience, there is plenty of communal parking in the complex. Here you live with direct access to Fuengirola's long beach, where you can take leisurely walks by the sound of the sea and enjoy refreshing swims on sunny days. Restaurants, bars, shops, and pharmacies are within easy walking distance, and the train station, which takes you to Fuengirola, Malaga, and the airport, is also nearby. Don't