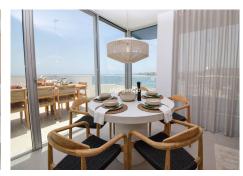

## PENTHOUSE 3 BEDROOMS 2 BATHROOMS IN TORREBLANCA

Torreblanca

REF# R4764565 - 1.297.000€

| 3    | 2     | 198 m² |
|------|-------|--------|
| Beds | Baths | Built  |

Welcome to this unique penthouse that has everything you could wish for. Completely renovated with three spacious bedrooms and two modern bathrooms, this apartment offers a luxurious lifestyle in a prime location. Enjoy an open floor plan where the living room, kitchen, and terrace blend seamlessly with large glass windows, providing stunning panoramic views of the sea, the city of Fuengirola, and the majestic Mijas mountains. From both the living room and the master bedroom, you step out onto the large terrace – your private oasis with space for dining, relaxing on the sofa, sunbathing, and enjoying a refreshing SPA. The master bedroom impresses with its view and direct access to the terrace, an open walk-in closet, and ensuite bathroom. The two other bedrooms have built-in wardrobes and share a stylish bathroom. At the entrance, there is a practical storage room with a washing machine and water heater, and on the terrace, you will find an additional storage room. With central air conditioning and a terrace equipped with a sunshade with a wind sensor, comfort is maximized. The apartment is sold furnished and ready to move in. For your convenience, there is plenty of communal parking in the complex. Here you live with direct access to Fuengirola's long beach, where you can take leisurely walks by the sound of the sea and enjoy refreshing swims on sunny days. Restaurants, bars, shops, and pharmacies are within easy walking distance, and the train station, which takes you to Fuengirola, Malaga, and the airport, is also nearby. Don't