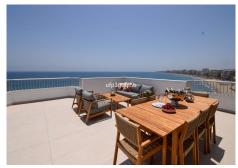

## PENTHOUSE 3 BEDROOMS 2 BATHROOMS IN TORREBLANCA

Torreblanca

REF# R4764565 - 1.297.000€

| 3    | 2     | 198 m² |
|------|-------|--------|
| Beds | Baths | Built  |

Welcome to this unique penthouse that has everything you could wish for. Completely renovated with three spacious bedrooms and two modern bathrooms, this apartment offers a luxurious lifestyle in a prime location. Enjoy an open floor plan where the living room, kitchen, and terrace blend seamlessly with large glass windows, providing stunning panoramic views of the sea, the city of Fuengirola, and the majestic Mijas mountains. From both the living room and the master bedroom, you step out onto the large terrace – your private oasis with space for dining, relaxing on the sofa, sunbathing, and enjoying a refreshing SPA. The master bedroom impresses with its view and direct access to the terrace, an open walk-in closet, and ensuite bathroom. The two other bedrooms have built-in wardrobes and share a stylish bathroom. At the entrance, there is a practical storage room with a washing machine and water heater, and on the terrace, you will find an additional storage room. With central air conditioning and a terrace equipped with a sunshade with a wind sensor, comfort is maximized. The apartment is sold furnished and ready to move in. For your convenience, there is plenty of communal parking in the complex. Here you live with direct access to Fuengirola's long beach, where you can take leisurely walks by the sound of the sea and enjoy refreshing swims on sunny days. Restaurants, bars, shops, and pharmacies are within easy walking distance, and the train station, which takes you to Fuengirola, Malaga, and the airport, is also nearby. Don't