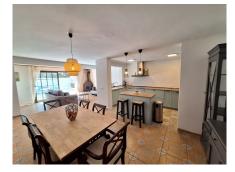

#### REF# R4763299 - 680.000€

| 3    | 2     | 162 m² | 661 m² |
|------|-------|--------|--------|
| Beds | Baths | Built  | Plot   |

Welcome to this delightful 3 bedroom, 2 bathroom family Villa, set within 1 minute walk to the beach of Bahia Dorada (West of Estepona). The location is set within 15 minute walk of the world famous Finca Cortesin Beach Club. The area is well serviced with amenities, including major supermarkets, and just a short drive to Estepona Marina. As you approach the property, you have an external garage on the street level. Through the main villa gates you have a courtyard entrance with seating area, and leading from this area, you can access the garden and pool area. Through the main doors, you have a warm reception area with access onto the south east facing terrace overlooking the pool and garden area. On the first level you have a large double bedroom, with private south facing terrace overlooking the pool and garden area. On this first level there is also a family bathroom with walk-in shower. On the second floor, you have a further double bedroom, with good size private south facing terrace (sea views) As we walk back down the stairs through the property, we access the lower level there is the master suite, with ensuite bathroom. There is direct access to the garden from this bedroom. A further level down, you enter the open plan living and dining space. Working fireplace for those mild winter nights. The modern kitchen is also open plan, with a separate dining area. This is a very bright and light living area, with direct access onto the pool and garden. Through the living room terrace doors, you lead out onto a pleasant decking area for Al Fresco Dining. Ample seating area. Up a few steps further, you enter the pool and garden area with mature palm trees.