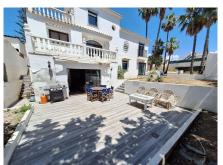

#### REF# R4763299 - 680.000€

| 3    | 2     | 162 m² | 661 m² |
|------|-------|--------|--------|
| Beds | Baths | Built  | Plot   |

Welcome to this delightful 3 bedroom, 2 bathroom family Villa, set within 1 minute walk to the beach of Bahia Dorada (West of Estepona). The location is set within 15 minute walk of the world famous Finca Cortesin Beach Club. The area is well serviced with amenities, including major supermarkets, and just a short drive to Estepona Marina. As you approach the property, you have an external garage on the street level. Through the main villa gates you have a courtyard entrance with seating area, and leading from this area, you can access the garden and pool area. Through the main doors, you have a warm reception area with access onto the south east facing terrace overlooking the pool and garden area. On the first level you have a large double bedroom, with private south facing terrace overlooking the pool and garden area. On this first level there is also a family bathroom with walk-in shower. On the second floor, you have a further double bedroom, with good size private south facing terrace (sea views) As we walk back down the stairs through the property, we access the lower level there is the master suite, with ensuite bathroom. There is direct access to the garden from this bedroom. A further level down, you enter the open plan living and dining space. Working fireplace for those mild winter nights. The modern kitchen is also open plan, with a separate dining area. This is a very bright and light living area, with direct access onto the pool and garden. Through the living room terrace doors, you lead out onto a pleasant decking area for Al Fresco Dining. Ample seating area. Up a few steps further, you enter the pool and garden area with mature palm trees.