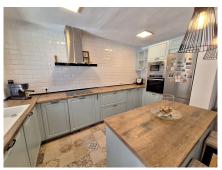

#### REF# R4763299 - 680.000€

| 3    | 2     | 162 m² | 661 m² |
|------|-------|--------|--------|
| Beds | Baths | Built  | Plot   |

Welcome to this delightful 3 bedroom, 2 bathroom family Villa, set within 1 minute walk to the beach of Bahia Dorada (West of Estepona). The location is set within 15 minute walk of the world famous Finca Cortesin Beach Club. The area is well serviced with amenities, including major supermarkets, and just a short drive to Estepona Marina. As you approach the property, you have an external garage on the street level. Through the main villa gates you have a courtyard entrance with seating area, and leading from this area, you can access the garden and pool area. Through the main doors, you have a warm reception area with access onto the south east facing terrace overlooking the pool and garden area. On the first level you have a large double bedroom, with private south facing terrace overlooking the pool and garden area. On this first level there is also a family bathroom with walk-in shower. On the second floor, you have a further double bedroom, with good size private south facing terrace (sea views) As we walk back down the stairs through the property, we access the lower level there is the master suite, with ensuite bathroom. There is direct access to the garden from this bedroom. A further level down, you enter the open plan living and dining space. Working fireplace for those mild winter nights. The modern kitchen is also open plan, with a separate dining area. This is a very bright and light living area, with direct access onto the pool and garden. Through the living room terrace doors, you lead out onto a pleasant decking area for Al Fresco Dining. Ample seating area. Up a few steps further, you enter the pool and garden area with mature palm trees.