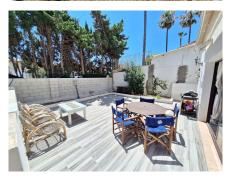

#### REF# R4763299 - 680.000€

| 3    | 2     | 162 m² | 661 m² |
|------|-------|--------|--------|
| Beds | Baths | Built  | Plot   |

Welcome to this delightful 3 bedroom, 2 bathroom family Villa, set within 1 minute walk to the beach of Bahia Dorada (West of Estepona). The location is set within 15 minute walk of the world famous Finca Cortesin Beach Club. The area is well serviced with amenities, including major supermarkets, and just a short drive to Estepona Marina. As you approach the property, you have an external garage on the street level. Through the main villa gates you have a courtyard entrance with seating area, and leading from this area, you can access the garden and pool area. Through the main doors, you have a warm reception area with access onto the south east facing terrace overlooking the pool and garden area. On the first level you have a large double bedroom, with private south facing terrace overlooking the pool and garden area. On this first level there is also a family bathroom with walk-in shower. On the second floor, you have a further double bedroom, with good size private south facing terrace (sea views) As we walk back down the stairs through the property, we access the lower level there is the master suite, with ensuite bathroom. There is direct access to the garden from this bedroom. A further level down, you enter the open plan living and dining space. Working fireplace for those mild winter nights. The modern kitchen is also open plan, with a separate dining area. This is a very bright and light living area, with direct access onto the pool and garden. Through the living room terrace doors, you lead out onto a pleasant decking area for Al Fresco Dining. Ample seating area. Up a few steps further, you enter the pool and garden area with mature palm trees.