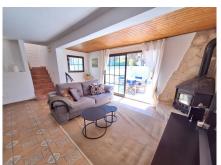

#### REF# R4763299 - 680.000€

| 3    | 2     | 162 m² | 661 m² |
|------|-------|--------|--------|
| Beds | Baths | Built  | Plot   |

Welcome to this delightful 3 bedroom, 2 bathroom family Villa, set within 1 minute walk to the beach of Bahia Dorada (West of Estepona). The location is set within 15 minute walk of the world famous Finca Cortesin Beach Club. The area is well serviced with amenities, including major supermarkets, and just a short drive to Estepona Marina. As you approach the property, you have an external garage on the street level. Through the main villa gates you have a courtyard entrance with seating area, and leading from this area, you can access the garden and pool area. Through the main doors, you have a warm reception area with access onto the south east facing terrace overlooking the pool and garden area. On the first level you have a large double bedroom, with private south facing terrace overlooking the pool and garden area. On this first level there is also a family bathroom with walk-in shower. On the second floor, you have a further double bedroom, with good size private south facing terrace (sea views) As we walk back down the stairs through the property, we access the lower level there is the master suite, with ensuite bathroom. There is direct access to the garden from this bedroom. A further level down, you enter the open plan living and dining space. Working fireplace for those mild winter nights. The modern kitchen is also open plan, with a separate dining area. This is a very bright and light living area, with direct access onto the pool and garden. Through the living room terrace doors, you lead out onto a pleasant decking area for Al Fresco Dining. Ample seating area. Up a few steps further, you enter the pool and garden area with mature palm trees.