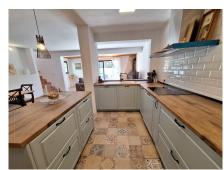

#### REF# R4763299 - 680.000€

| 3    | 2     | 162 m² | 661 m² |
|------|-------|--------|--------|
| Beds | Baths | Built  | Plot   |

Welcome to this delightful 3 bedroom, 2 bathroom family Villa, set within 1 minute walk to the beach of Bahia Dorada (West of Estepona). The location is set within 15 minute walk of the world famous Finca Cortesin Beach Club. The area is well serviced with amenities, including major supermarkets, and just a short drive to Estepona Marina. As you approach the property, you have an external garage on the street level. Through the main villa gates you have a courtyard entrance with seating area, and leading from this area, you can access the garden and pool area. Through the main doors, you have a warm reception area with access onto the south east facing terrace overlooking the pool and garden area. On the first level you have a large double bedroom, with private south facing terrace overlooking the pool and garden area. On this first level there is also a family bathroom with walk-in shower. On the second floor, you have a further double bedroom, with good size private south facing terrace (sea views) As we walk back down the stairs through the property, we access the lower level there is the master suite, with ensuite bathroom. There is direct access to the garden from this bedroom. A further level down, you enter the open plan living and dining space. Working fireplace for those mild winter nights. The modern kitchen is also open plan, with a separate dining area. This is a very bright and light living area, with direct access onto the pool and garden. Through the living room terrace doors, you lead out onto a pleasant decking area for Al Fresco Dining. Ample seating area. Up a few steps further, you enter the pool and garden area with mature palm trees.