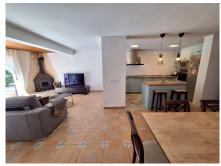

#### REF# R4763299 - 680.000€

| 3    | 2     | 162 m² | 661 m² |
|------|-------|--------|--------|
| Beds | Baths | Built  | Plot   |

Welcome to this delightful 3 bedroom, 2 bathroom family Villa, set within 1 minute walk to the beach of Bahia Dorada (West of Estepona). The location is set within 15 minute walk of the world famous Finca Cortesin Beach Club. The area is well serviced with amenities, including major supermarkets, and just a short drive to Estepona Marina. As you approach the property, you have an external garage on the street level. Through the main villa gates you have a courtyard entrance with seating area, and leading from this area, you can access the garden and pool area. Through the main doors, you have a warm reception area with access onto the south east facing terrace overlooking the pool and garden area. On the first level you have a large double bedroom, with private south facing terrace overlooking the pool and garden area. On this first level there is also a family bathroom with walk-in shower. On the second floor, you have a further double bedroom, with good size private south facing terrace (sea views) As we walk back down the stairs through the property, we access the lower level there is the master suite, with ensuite bathroom. There is direct access to the garden from this bedroom. A further level down, you enter the open plan living and dining space. Working fireplace for those mild winter nights. The modern kitchen is also open plan, with a separate dining area. This is a very bright and light living area, with direct access onto the pool and garden. Through the living room terrace doors, you lead out onto a pleasant decking area for Al Fresco Dining. Ample seating area. Up a few steps further, you enter the pool and garden area with mature palm trees.