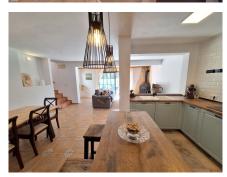

#### REF# R4763299 - 680.000€

| 3    | 2     | 162 m² | 661 m² |
|------|-------|--------|--------|
| Beds | Baths | Built  | Plot   |

Welcome to this delightful 3 bedroom, 2 bathroom family Villa, set within 1 minute walk to the beach of Bahia Dorada (West of Estepona). The location is set within 15 minute walk of the world famous Finca Cortesin Beach Club. The area is well serviced with amenities, including major supermarkets, and just a short drive to Estepona Marina. As you approach the property, you have an external garage on the street level. Through the main villa gates you have a courtyard entrance with seating area, and leading from this area, you can access the garden and pool area. Through the main doors, you have a warm reception area with access onto the south east facing terrace overlooking the pool and garden area. On the first level you have a large double bedroom, with private south facing terrace overlooking the pool and garden area. On this first level there is also a family bathroom with walk-in shower. On the second floor, you have a further double bedroom, with good size private south facing terrace (sea views) As we walk back down the stairs through the property, we access the lower level there is the master suite, with ensuite bathroom. There is direct access to the garden from this bedroom. A further level down, you enter the open plan living and dining space. Working fireplace for those mild winter nights. The modern kitchen is also open plan, with a separate dining area. This is a very bright and light living area, with direct access onto the pool and garden. Through the living room terrace doors, you lead out onto a pleasant decking area for Al Fresco Dining. Ample seating area. Up a few steps further, you enter the pool and garden area with mature palm trees.