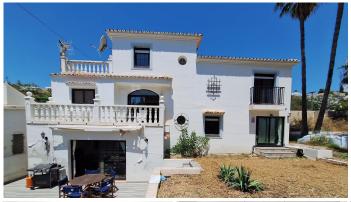

#### REF# R4763299 - 680.000€

| 3    | 2     | 162 m² | 661 m² |
|------|-------|--------|--------|
| Beds | Baths | Built  | Plot   |

Welcome to this delightful 3 bedroom, 2 bathroom family Villa, set within 1 minute walk to the beach of Bahia Dorada (West of Estepona). The location is set within 15 minute walk of the world famous Finca Cortesin Beach Club. The area is well serviced with amenities, including major supermarkets, and just a short drive to Estepona Marina. As you approach the property, you have an external garage on the street level. Through the main villa gates you have a courtyard entrance with seating area, and leading from this area, you can access the garden and pool area. Through the main doors, you have a warm reception area with access onto the south east facing terrace overlooking the pool and garden area. On the first level you have a large double bedroom, with private south facing terrace overlooking the pool and garden area. On this first level there is also a family bathroom with walk-in shower. On the second floor, you have a further double bedroom, with good size private south facing terrace (sea views) As we walk back down the stairs through the property, we access the lower level there is the master suite, with ensuite bathroom. There is direct access to the garden from this bedroom. A further level down, you enter the open plan living and dining space. Working fireplace for those mild winter nights. The modern kitchen is also open plan, with a separate dining area. This is a very bright and light living area, with direct access onto the pool and garden. Through the living room terrace doors, you lead out onto a pleasant decking area for Al Fresco Dining. Ample seating area. Up a few steps further, you enter the pool and garden area with mature palm trees.