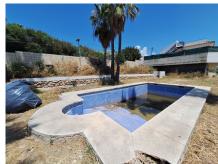

#### REF# R4763299 - 680.000€

| 3    | 2     | 162 m² | 661 m² |
|------|-------|--------|--------|
| Beds | Baths | Built  | Plot   |

Welcome to this delightful 3 bedroom, 2 bathroom family Villa, set within 1 minute walk to the beach of Bahia Dorada (West of Estepona). The location is set within 15 minute walk of the world famous Finca Cortesin Beach Club. The area is well serviced with amenities, including major supermarkets, and just a short drive to Estepona Marina. As you approach the property, you have an external garage on the street level. Through the main villa gates you have a courtyard entrance with seating area, and leading from this area, you can access the garden and pool area. Through the main doors, you have a warm reception area with access onto the south east facing terrace overlooking the pool and garden area. On the first level you have a large double bedroom, with private south facing terrace overlooking the pool and garden area. On this first level there is also a family bathroom with walk-in shower. On the second floor, you have a further double bedroom, with good size private south facing terrace (sea views) As we walk back down the stairs through the property, we access the lower level there is the master suite, with ensuite bathroom. There is direct access to the garden from this bedroom. A further level down, you enter the open plan living and dining space. Working fireplace for those mild winter nights. The modern kitchen is also open plan, with a separate dining area. This is a very bright and light living area, with direct access onto the pool and garden. Through the living room terrace doors, you lead out onto a pleasant decking area for Al Fresco Dining. Ample seating area. Up a few steps further, you enter the pool and garden area with mature palm trees.