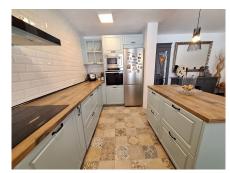

#### REF# R4763299 - 680.000€

| 3    | 2     | 162 m² | 661 m² |
|------|-------|--------|--------|
| Beds | Baths | Built  | Plot   |

Welcome to this delightful 3 bedroom, 2 bathroom family Villa, set within 1 minute walk to the beach of Bahia Dorada (West of Estepona). The location is set within 15 minute walk of the world famous Finca Cortesin Beach Club. The area is well serviced with amenities, including major supermarkets, and just a short drive to Estepona Marina. As you approach the property, you have an external garage on the street level. Through the main villa gates you have a courtyard entrance with seating area, and leading from this area, you can access the garden and pool area. Through the main doors, you have a warm reception area with access onto the south east facing terrace overlooking the pool and garden area. On the first level you have a large double bedroom, with private south facing terrace overlooking the pool and garden area. On this first level there is also a family bathroom with walk-in shower. On the second floor, you have a further double bedroom, with good size private south facing terrace (sea views) As we walk back down the stairs through the property, we access the lower level there is the master suite, with ensuite bathroom. There is direct access to the garden from this bedroom. A further level down, you enter the open plan living and dining space. Working fireplace for those mild winter nights. The modern kitchen is also open plan, with a separate dining area. This is a very bright and light living area, with direct access onto the pool and garden. Through the living room terrace doors, you lead out onto a pleasant decking area for Al Fresco Dining. Ample seating area. Up a few steps further, you enter the pool and garden area with mature palm trees.