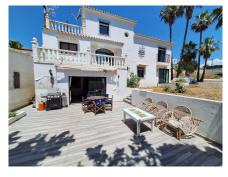

#### REF# R4763299 - 680.000€

| 3    | 2     | 162 m² | 661 m² |
|------|-------|--------|--------|
| Beds | Baths | Built  | Plot   |

Welcome to this delightful 3 bedroom, 2 bathroom family Villa, set within 1 minute walk to the beach of Bahia Dorada (West of Estepona). The location is set within 15 minute walk of the world famous Finca Cortesin Beach Club. The area is well serviced with amenities, including major supermarkets, and just a short drive to Estepona Marina. As you approach the property, you have an external garage on the street level. Through the main villa gates you have a courtyard entrance with seating area, and leading from this area, you can access the garden and pool area. Through the main doors, you have a warm reception area with access onto the south east facing terrace overlooking the pool and garden area. On the first level you have a large double bedroom, with private south facing terrace overlooking the pool and garden area. On this first level there is also a family bathroom with walk-in shower. On the second floor, you have a further double bedroom, with good size private south facing terrace (sea views) As we walk back down the stairs through the property, we access the lower level there is the master suite, with ensuite bathroom. There is direct access to the garden from this bedroom. A further level down, you enter the open plan living and dining space. Working fireplace for those mild winter nights. The modern kitchen is also open plan, with a separate dining area. This is a very bright and light living area, with direct access onto the pool and garden. Through the living room terrace doors, you lead out onto a pleasant decking area for Al Fresco Dining. Ample seating area. Up a few steps further, you enter the pool and garden area with mature palm trees.