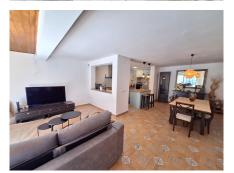

#### REF# R4763299 - 680.000€

| 3    | 2     | 162 m² | 661 m² |
|------|-------|--------|--------|
| Beds | Baths | Built  | Plot   |

Welcome to this delightful 3 bedroom, 2 bathroom family Villa, set within 1 minute walk to the beach of Bahia Dorada (West of Estepona). The location is set within 15 minute walk of the world famous Finca Cortesin Beach Club. The area is well serviced with amenities, including major supermarkets, and just a short drive to Estepona Marina. As you approach the property, you have an external garage on the street level. Through the main villa gates you have a courtyard entrance with seating area, and leading from this area, you can access the garden and pool area. Through the main doors, you have a warm reception area with access onto the south east facing terrace overlooking the pool and garden area. On the first level you have a large double bedroom, with private south facing terrace overlooking the pool and garden area. On this first level there is also a family bathroom with walk-in shower. On the second floor, you have a further double bedroom, with good size private south facing terrace (sea views) As we walk back down the stairs through the property, we access the lower level there is the master suite, with ensuite bathroom. There is direct access to the garden from this bedroom. A further level down, you enter the open plan living and dining space. Working fireplace for those mild winter nights. The modern kitchen is also open plan, with a separate dining area. This is a very bright and light living area, with direct access onto the pool and garden. Through the living room terrace doors, you lead out onto a pleasant decking area for Al Fresco Dining. Ample seating area. Up a few steps further, you enter the pool and garden area with mature palm trees.