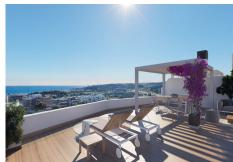

## TOP FLOOR APARTMENT 3 BEDROOMS 2 BATHROOMS IN ESTEPONA

Estepona

REF# R4761286 - 710.000€

| 3    | 2     | 105 m² | 114 m²  |
|------|-------|--------|---------|
| Beds | Baths | Built  | Terrace |

Panoramic views of the glittering sea, the coast of Africa hazy on the horizon. Long lazy lunches of fresh fish by the beach, and strolls through historic cobbled streets lined with primary-coloured flowers all year round – the Mediterranean dream is yours for the taking. This stylish boutique development is conveniently located mere minutes from the delightful town of Estepona, one of the most popular beachside resorts on Spain's southern coast. Often referred to as the 'Garden of the Costa del Sol', it is celebrated for its lush greenery and beautifully maintained public spaces. The town's charm is epitomised by quaint, cobblestone streets, whitewashed walls dotted with splashes of colour from bright red geraniums. The narrow lanes lead to characteristic plazas or squares, where the gentle sounds of water from elegant fountains create an idyllic atmosphere under the shade of trees. Close to this thriving centre lies this new development, an elegant low density apartment complex arranged in 40 low-rise residences available in 2, 3 and 4-bedroom configurations. Its elevated position endows it with breath-taking views of the Mediterranean Sea, Gibraltar and the coast of Africa gracing the horizon. Each home has been designed to make the most of the famed light of this privileged area, with open-plan interiors and expansive outdoor terraces offering an ideal vantage point to soak in the glorious scenery. The variety of layouts offered ensures that families and couples, holidaymakers and permanent residents, as well as those seeking a sound investment property,