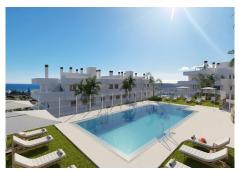

## TOP FLOOR APARTMENT 3 BEDROOMS 2 BATHROOMS IN ESTEPONA

Estepona

REF# R4761286 - 710.000€

| 3    | 2     | 105 m² | 114 m²  |
|------|-------|--------|---------|
| Beds | Baths | Built  | Terrace |

Panoramic views of the glittering sea, the coast of Africa hazy on the horizon. Long lazy lunches of fresh fish by the beach, and strolls through historic cobbled streets lined with primary-coloured flowers all year round – the Mediterranean dream is yours for the taking. This stylish boutique development is conveniently located mere minutes from the delightful town of Estepona, one of the most popular beachside resorts on Spain's southern coast. Often referred to as the 'Garden of the Costa del Sol', it is celebrated for its lush greenery and beautifully maintained public spaces. The town's charm is epitomised by quaint, cobblestone streets, whitewashed walls dotted with splashes of colour from bright red geraniums. The narrow lanes lead to characteristic plazas or squares, where the gentle sounds of water from elegant fountains create an idyllic atmosphere under the shade of trees. Close to this thriving centre lies this new development, an elegant low density apartment complex arranged in 40 low-rise residences available in 2, 3 and 4-bedroom configurations. Its elevated position endows it with breath-taking views of the Mediterranean Sea, Gibraltar and the coast of Africa gracing the horizon. Each home has been designed to make the most of the famed light of this privileged area, with open-plan interiors and expansive outdoor terraces offering an ideal vantage point to soak in the glorious scenery. The variety of layouts offered ensures that families and couples, holidaymakers and permanent residents, as well as those seeking a sound investment property,