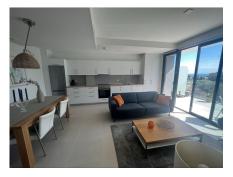

Within walking distance of all amenities, shops, supermarkets, the beach and port of Benalmádena and exceptional views of the sea and mountains. A beautiful new build apartment in one of the most coveted areas in Montemar in Torremolinos, and located on the border of Benalmádena. The apartment has a total living area of 71m2 with a spacious and bright living room with open and fully equipped kitchen, 2 bedrooms, 2 bathrooms, 1 with bath and 1 with shower and a large and sunny terrace of 20 m2 with exceptional views over the sea and the mountains. The apartment was recently completed, February 2023, and is within walking distance of Puerto Marina, the port of Benalmadena, supermarkets, restaurants and Carihuela beach in Torremolinos and Benalmádena beach.