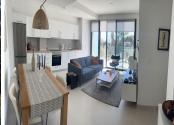

Within walking distance of all amenities, shops, supermarkets, the beach and port of Benalmádena and exceptional views of the sea and mountains. A beautiful new build apartment in one of the most coveted areas in Montemar in Torremolinos, and located on the border of Benalmádena. The apartment has a total living area of 71m2 with a spacious and bright living room with open and fully equipped kitchen, 2 bedrooms, 2 bathrooms, 1 with bath and 1 with shower and a large and sunny terrace of 20 m2 with exceptional views over the sea and the mountains. The apartment was recently completed, February 2023, and is within walking distance of Puerto Marina, the port of Benalmadena, supermarkets, restaurants and Carihuela beach in Torremolinos and Benalmádena beach.