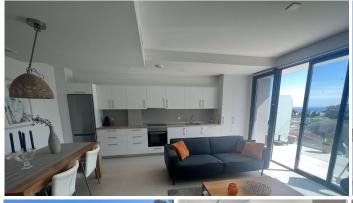

Within walking distance of all amenities, shops, supermarkets, the beach and port of Benalmádena and exceptional views of the sea and mountains. A beautiful new build apartment in one of the most coveted areas in Montemar in Torremolinos, and located on the border of Benalmádena. The apartment has a total living area of 71m2 with a spacious and bright living room with open and fully equipped kitchen, 2 bedrooms, 2 bathrooms, 1 with bath and 1 with shower and a large and sunny terrace of 20 m2 with exceptional views over the sea and the mountains. The apartment was recently completed, February 2023, and is within walking distance of Puerto Marina, the port of Benalmadena, supermarkets, restaurants and Carihuela beach in Torremolinos and Benalmádena beach.