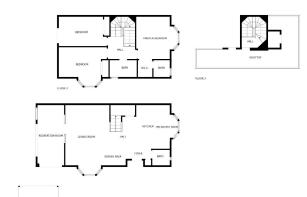

## REF# R4754467 - 495.000€

| 3    | 2     | 141 m² | 180 m² |
|------|-------|--------|--------|
| Beds | Baths | Built  | Plot   |

This beautiful semi-detached chalet with three bedrooms and a private garden perfectly blends comfort and luxury. The property comprises two floors and a rooftop solarium terrace. With a south-facing orientation, the chalet enjoys natural light throughout the day, creating a warm and bright atmosphere in all its rooms. Located in a quiet and highly sought-after urban area next to the prestigious Lew Hoad Tennis and Padel Club, it sits conveniently near the Mijas Road, offering excellent connectivity between Fuengirola and Mijas Pueblo. This prime location ensures easy access to the main cities and beaches of the Costa del Sol. The chalet boasts a living area of 141 m<sup>2</sup>, featuring a spacious living room with a fireplace and a fully equipped open-concept kitchen. Additionally, it offers a closed winter terrace and a summer terrace with a bioclimatic pergola and barbecue, both surrounded by a well-maintained garden perfect for enjoying the outdoors yearround. On the upper floor, you'll find the master bedroom, which includes an en-suite bathroom and a walkin closet, providing a private and comfortable space. The other two bedrooms, with built-in wardrobes, share a complete bathroom with a luxurious hydro-massage bathtub, perfect for relaxing after a long day. From this floor, a wide and comfortable staircase leads to the rooftop, a versatile space that can be used for sunbathing or as an outdoor leisure area, offering panoramic views. The exterior of the house continues to provide amenities with a parking space right in front, with enough room for cars and motorcycles, ensuring easy access and vehicle security. The community is gated and exclusive, consisting of semi-detached and