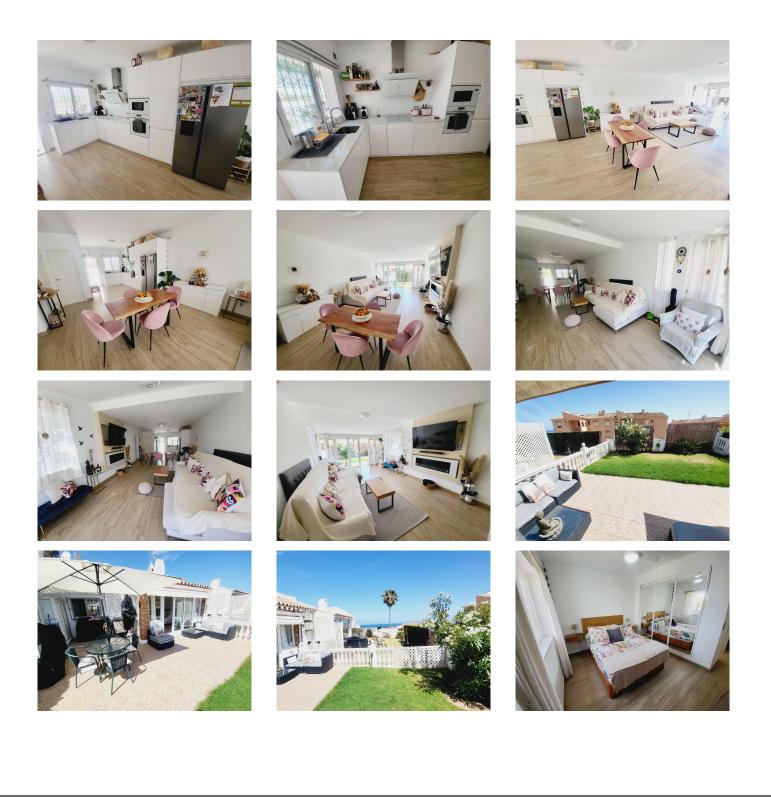

#### REF# R4753681 - 365.000€

| 2    | 2     | 84 m² | 40 m² | 106 m²  |
|------|-------|-------|-------|---------|
| Beds | Baths | Built | Plot  | Terrace |

SUPERB BUNGALOW STYLE TOWNHOUSE SITUATED ON A SMALL TRANQUIL COMPLEX OF ONLY 15 SIMILAR PROPERTIES THAT ARE JUST A FEW MINUTES WALK TO THE BEACH, BARS/RESTAURANTS AND PUBLIC TRANSPORT FACILITIES. RECENTLY UPDATED AND REFURBISHED BY THE CURRENT OWNER TO MAINTAIN THE ANDALUCIAN CHARM OF THE EXTERIOR WHILST CREATING A MODERN CONTEMPORARY FEEL TO THE INTERIOR. THE HOUSE ENJOYS EXCELLENT OUTDOOR SPACE WITH PRIVATE TERRACES AND GARDENS ON BOTH SIDES OF THE PROPERTY THAT PROVIDE SUN/SHADE THROUGHOUT THE DAY AS THE HOUSE HAS BOTH AN EAST AND WEST ORIENTATION. BRIEFLY COMPRISES: ENTRY FROM PRIVATE GARDEN TO A LUXURY OPEN PLAN WHITE KITCHEN WITH SILESTONE WORKTOPS, HUGE OPEN PLAN DINING ROOM AND LIVING ROOM WITH FEATURE BIOETHANOL REAL FLAME FIREPLACE, MASTER BEDROOM WITH FITTED WARDROBES AND ENSUITE BATHROOM, GUEST DOUBLE BEDROOM WITH FITTED WARDROBES AND A SEPARATE GUEST SHOWER ROOM. THERE IS ALSO A STORE CUPBOARD WHICH CAN DOUBLE UP AS A UTILITY AREA. THE LOUNGE PROVIDES ACCESS TO A LARGE OUTSIDE WEST FACING TERRACE AND GARDEN THAT ENJOYS SEA VIEWS AND A GREAT SUNNY ASPECT. A COUPLE OF STORAGE UNITS PROVIDE ADDITIONAL HANDY

## silversea

STORAGE SPACE. THE COMMUNITY IS WELL MAINTAINED WITH A PLEASANT POOL AREA AND THE COMMUNITY GARDENER ALSO MAINTAINS EACH PROPERTY'S OWN PRIVATE GARDENS. OWNERS OF PROPERTY IN EL FARO ALSO HAVE USE OF LARGE MUNICIPAL SWIMMING POOL AND THIS IS LOCATED JUST A STONES THROW FROM THE COMPLEX. EACH HOUSE HAS IT'S OWN DESIGNATED PARKING SPACE AND THE CUL-DE-SAC POSITION ALSO ALLOWS FOR SAFE ON-STREET PARKING. A TRULY EXCEPTIONAL PROPERTY THAT WOULD MAKE A LOVELY COMFORTABLE PERMANENT RESIDENCE OR A WELL LOCATED LUXURY HOLIDAY HOME. EARLY VIEWING IS RECOMMENDED!