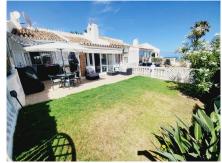

#### REF# R4753681 - 365.000€

| 2    | 2     | 84 m² | 40 m² | 106 m²  |
|------|-------|-------|-------|---------|
| Beds | Baths | Built | Plot  | Terrace |

SUPERB BUNGALOW STYLE TOWNHOUSE SITUATED ON A SMALL TRANQUIL COMPLEX OF ONLY 15 SIMILAR PROPERTIES THAT ARE JUST A FEW MINUTES WALK TO THE BEACH, BARS/RESTAURANTS AND PUBLIC TRANSPORT FACILITIES. RECENTLY UPDATED AND REFURBISHED BY THE CURRENT OWNER TO MAINTAIN THE ANDALUCIAN CHARM OF THE EXTERIOR WHILST CREATING A MODERN CONTEMPORARY FEEL TO THE INTERIOR. THE HOUSE ENJOYS EXCELLENT OUTDOOR SPACE WITH PRIVATE TERRACES AND GARDENS ON BOTH SIDES OF THE PROPERTY THAT PROVIDE SUN/SHADE THROUGHOUT THE DAY AS THE HOUSE HAS BOTH AN EAST AND WEST ORIENTATION. BRIEFLY COMPRISES: ENTRY FROM PRIVATE GARDEN TO A LUXURY OPEN PLAN WHITE KITCHEN WITH SILESTONE WORKTOPS, HUGE OPEN PLAN DINING ROOM AND LIVING ROOM WITH FEATURE BIOETHANOL REAL FLAME FIREPLACE, MASTER BEDROOM WITH FITTED WARDROBES AND ENSUITE BATHROOM, GUEST DOUBLE BEDROOM WITH FITTED WARDROBES AND A SEPARATE GUEST SHOWER ROOM. THERE IS ALSO A STORE CUPBOARD WHICH CAN DOUBLE UP AS A UTILITY AREA. THE LOUNGE PROVIDES ACCESS TO A LARGE OUTSIDE WEST FACING TERRACE AND GARDEN THAT ENJOYS SEA VIEWS AND A GREAT SUNNY ASPECT. A COUPLE OF STORAGE UNITS PROVIDE ADDITIONAL HANDY