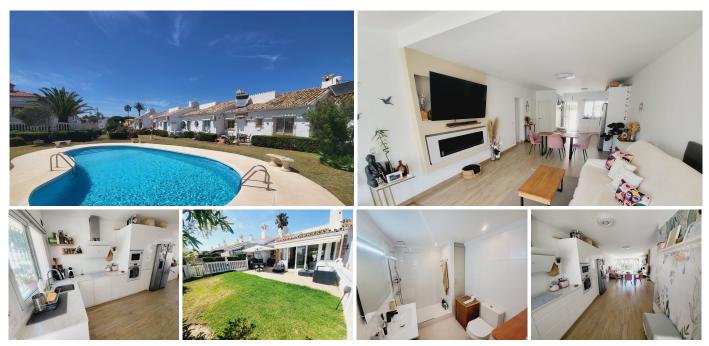

#### REF# R4753681 - 365.000€

| 2    | 2     | 84 m² | 40 m² | 106 m²  |
|------|-------|-------|-------|---------|
| Beds | Baths | Built | Plot  | Terrace |

SUPERB BUNGALOW STYLE TOWNHOUSE SITUATED ON A SMALL TRANQUIL COMPLEX OF ONLY 15 SIMILAR PROPERTIES THAT ARE JUST A FEW MINUTES WALK TO THE BEACH, BARS/RESTAURANTS AND PUBLIC TRANSPORT FACILITIES. RECENTLY UPDATED AND REFURBISHED BY THE CURRENT OWNER TO MAINTAIN THE ANDALUCIAN CHARM OF THE EXTERIOR WHILST CREATING A MODERN CONTEMPORARY FEEL TO THE INTERIOR. THE HOUSE ENJOYS EXCELLENT OUTDOOR SPACE WITH PRIVATE TERRACES AND GARDENS ON BOTH SIDES OF THE PROPERTY THAT PROVIDE SUN/SHADE THROUGHOUT THE DAY AS THE HOUSE HAS BOTH AN EAST AND WEST ORIENTATION. BRIEFLY COMPRISES: ENTRY FROM PRIVATE GARDEN TO A LUXURY OPEN PLAN WHITE KITCHEN WITH SILESTONE WORKTOPS, HUGE OPEN PLAN DINING ROOM AND LIVING ROOM WITH FEATURE BIOETHANOL REAL FLAME FIREPLACE, MASTER BEDROOM WITH FITTED WARDROBES AND ENSUITE BATHROOM, GUEST DOUBLE BEDROOM WITH FITTED WARDROBES AND A SEPARATE GUEST SHOWER ROOM. THERE IS ALSO A STORE CUPBOARD WHICH CAN DOUBLE UP AS A UTILITY AREA. THE LOUNGE PROVIDES ACCESS TO A LARGE OUTSIDE WEST FACING TERRACE AND GARDEN THAT ENJOYS SEA VIEWS AND A GREAT SUNNY ASPECT. A COUPLE OF STORAGE UNITS PROVIDE ADDITIONAL HANDY

## silversea

STORAGE SPACE. THE COMMUNITY IS WELL MAINTAINED WITH A PLEASANT POOL AREA AND THE COMMUNITY GARDENER ALSO MAINTAINS EACH PROPERTY'S OWN PRIVATE GARDENS. OWNERS OF PROPERTY IN EL FARO ALSO HAVE USE OF LARGE MUNICIPAL SWIMMING POOL AND THIS IS LOCATED JUST A STONES THROW FROM THE COMPLEX. EACH HOUSE HAS IT'S OWN DESIGNATED PARKING SPACE AND THE CUL-DE-SAC POSITION ALSO ALLOWS FOR SAFE ON-STREET PARKING. A TRULY EXCEPTIONAL PROPERTY THAT WOULD MAKE A LOVELY COMFORTABLE PERMANENT RESIDENCE OR A WELL LOCATED LUXURY HOLIDAY HOME. EARLY VIEWING IS RECOMMENDED!