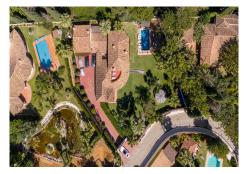

Beautiful villa with Andalusian cortijo style and character located in the exclusive area of Rocio de Nagüeles, in the heart of Marbella's world famous Golden Mile. The villa has an imposing entrance group composed of a majestic driveway and is surrounded by a spectacular garden offering total privacy, tranquillity and views over a large private swimming pool with salt water, gazebo and mature trees. The villa is in a perfect state of preservation despite maintaining its aristocratic Marbella feel and offers a fully equipped and recently renovated kitchen, a separate dining room connected to a cosy living room with a large fireplace. A majestic classical style staircase leads to the first floor, where there are two spacious en suite bedrooms, one of them with access to a private terrace overlooking the garden and La Concha. There are also three further bedrooms, one of which is currently used as a library and a guest flat with a separate entrance, fully air-conditioned. It is a spectacular villa with an Andalusian patio, colourful, well built and airy and offers plenty of light. A perfect place to disconnect from the outside world only 5 minutes away from the promenade and luxury restaurants frequented by jet setters from all over the world.