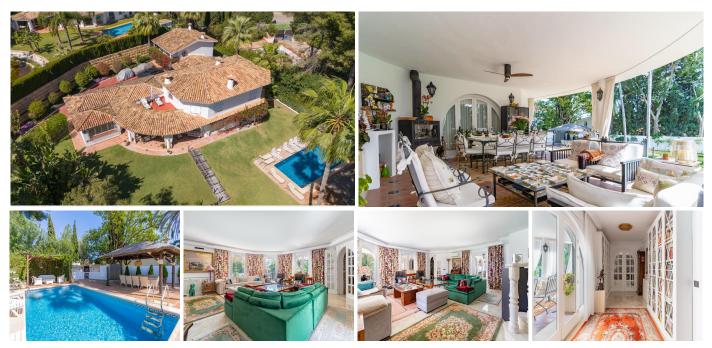

Beautiful villa with Andalusian cortijo style and character located in the exclusive area of Rocio de Nagüeles, in the heart of Marbella's world famous Golden Mile. The villa has an imposing entrance group composed of a majestic driveway and is surrounded by a spectacular garden offering total privacy, tranquillity and views over a large private swimming pool with salt water, gazebo and mature trees. The villa is in a perfect state of preservation despite maintaining its aristocratic Marbella feel and offers a fully equipped and recently renovated kitchen, a separate dining room connected to a cosy living room with a large fireplace. A majestic classical style staircase leads to the first floor, where there are two spacious en suite bedrooms, one of them with access to a private terrace overlooking the garden and La Concha. There are also three further bedrooms, one of which is currently used as a library and a guest flat with a separate entrance, fully air-conditioned. It is a spectacular villa with an Andalusian patio, colourful, well built and airy and offers plenty of light. A perfect place to disconnect from the outside world only 5 minutes away from the promenade and luxury restaurants frequented by jet setters from all over the world.