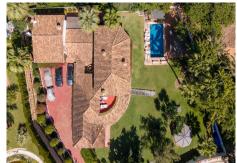

Beautiful villa with Andalusian cortijo style and character located in the exclusive area of Rocio de Nagüeles, in the heart of Marbella's world famous Golden Mile. The villa has an imposing entrance group composed of a majestic driveway and is surrounded by a spectacular garden offering total privacy, tranquillity and views over a large private swimming pool with salt water, gazebo and mature trees. The villa is in a perfect state of preservation despite maintaining its aristocratic Marbella feel and offers a fully equipped and recently renovated kitchen, a separate dining room connected to a cosy living room with a large fireplace. A majestic classical style staircase leads to the first floor, where there are two spacious en suite bedrooms, one of them with access to a private terrace overlooking the garden and La Concha. There are also three further bedrooms, one of which is currently used as a library and a guest flat with a separate entrance, fully air-conditioned. It is a spectacular villa with an Andalusian patio, colourful, well built and airy and offers plenty of light. A perfect place to disconnect from the outside world only 5 minutes away from the promenade and luxury restaurants frequented by jet setters from all over the world.