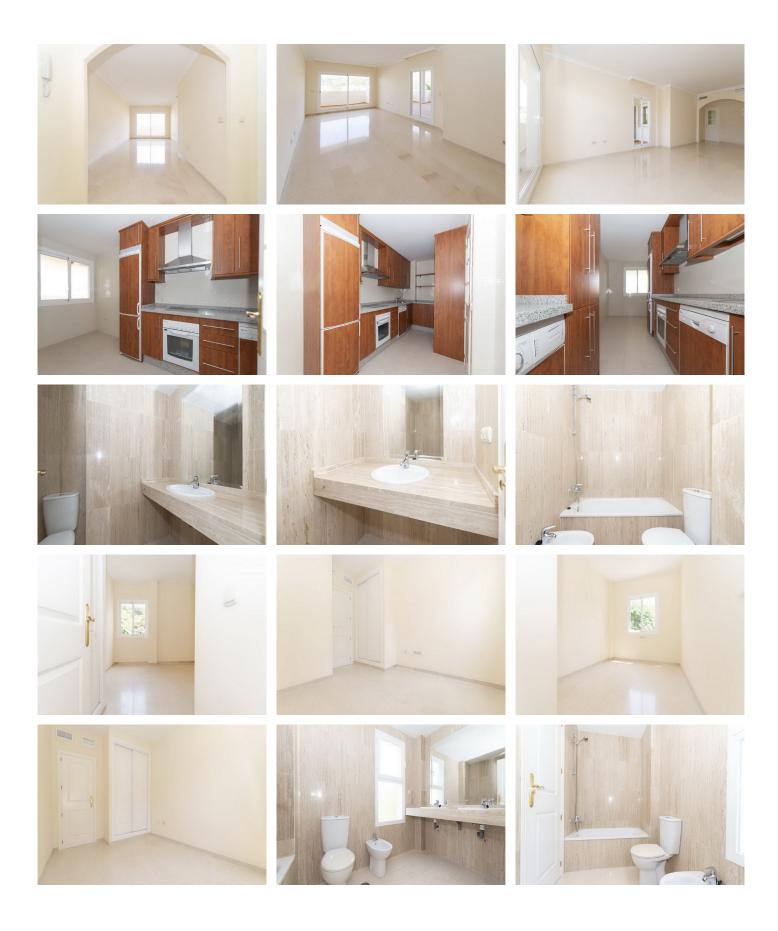

## MIDDLE FLOOR APARTMENT 2 BEDROOMS 2 BATHROOMS IN ELVIRIA

Elviria

REF# R4752034 - 221.500€

| 2    | 2     | 171 m² |
|------|-------|--------|
| Beds | Baths | Built  |

Occupied Property. Opportunity for Investors. The price of the property has been set considering that the buyer acquires the property in an occupied state, so this price would not apply if at the time of the public deed the property is found to be free of occupants. The photographs may not correspond to the current state of the property. Interior visits are not possible. Discover Luxury and Tranquility at Santa María Green Hills Residential Complex! This magnificent apartment, located in the south of Elvira, Marbella, Málaga, offers an exclusive lifestyle in a dreamlike natural setting with views of the Mediterranean Sea and surrounding mountains. With an intelligent layout in its 171 m², the 2-bedroom property features a spacious living-dining room with access to the terrace, a separate furnished and equipped kitchen, as well as 2 full bathrooms, one of which is en-suite in the master bedroom. High-quality construction features, such as marble floors, built-in wardrobes, and ducted air conditioning, provide a touch of elegance and comfort. The property includes a parking space as an inseparable annex, ensuring your convenience. Middle Floor Apartment, Elviria, Costa del Sol. 2 Bedrooms, 2 Bathrooms, Built 171 m². Setting: Suburban, Close To Golf, Close To Sea, Urbanisation. Orientation: South. Condition: Good. Pool: Communal. Climate Control: Air Conditioning. Features: Lift, Fitted Wardrobes, Private Terrace, Marble Flooring, Double Glazing. Furniture: Not Furnished. Kitchen: Partially Fitted. Garden: Communal. Parking: Underground. Utilities: