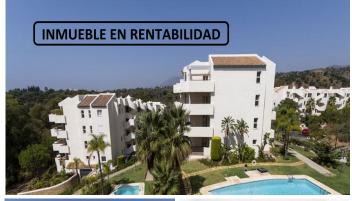

## MIDDLE FLOOR APARTMENT 2 BEDROOMS 2 BATHROOMS IN ELVIRIA

Elviria

REF# R4752034 - 221.500€

| 2    | 2     | 171 m² |
|------|-------|--------|
| Beds | Baths | Built  |

Occupied Property. Opportunity for Investors. The price of the property has been set considering that the buyer acquires the property in an occupied state, so this price would not apply if at the time of the public deed the property is found to be free of occupants. The photographs may not correspond to the current state of the property. Interior visits are not possible. Discover Luxury and Tranquility at Santa María Green Hills Residential Complex! This magnificent apartment, located in the south of Elvira, Marbella, Málaga, offers an exclusive lifestyle in a dreamlike natural setting with views of the Mediterranean Sea and surrounding mountains. With an intelligent layout in its 171 m², the 2-bedroom property features a spacious living-dining room with access to the terrace, a separate furnished and equipped kitchen, as well as 2 full bathrooms, one of which is en-suite in the master bedroom. High-quality construction features, such as marble floors, built-in wardrobes, and ducted air conditioning, provide a touch of elegance and comfort. The property includes a parking space as an inseparable annex, ensuring your convenience. Middle Floor Apartment, Elviria, Costa del Sol. 2 Bedrooms, 2 Bathrooms, Built 171 m². Setting: Suburban, Close To Golf, Close To Sea, Urbanisation. Orientation: South. Condition: Good. Pool: Communal. Climate Control: Air Conditioning. Features: Lift, Fitted Wardrobes, Private Terrace, Marble Flooring, Double Glazing. Furniture: Not Furnished. Kitchen: Partially Fitted. Garden: Communal. Parking: Underground. Utilities: