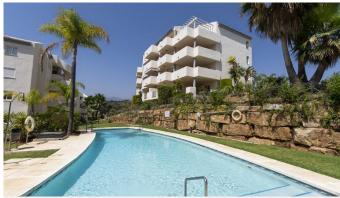

## MIDDLE FLOOR APARTMENT 2 BEDROOMS 2 BATHROOMS IN ELVIRIA

Elviria

REF# R4752034 - 221.500€

| 2    | 2     | 171 m² |
|------|-------|--------|
| Beds | Baths | Built  |

Occupied Property. Opportunity for Investors. The price of the property has been set considering that the buyer acquires the property in an occupied state, so this price would not apply if at the time of the public deed the property is found to be free of occupants. The photographs may not correspond to the current state of the property. Interior visits are not possible. Discover Luxury and Tranquility at Santa María Green Hills Residential Complex! This magnificent apartment, located in the south of Elvira, Marbella, Málaga, offers an exclusive lifestyle in a dreamlike natural setting with views of the Mediterranean Sea and surrounding mountains. With an intelligent layout in its 171 m², the 2-bedroom property features a spacious living-dining room with access to the terrace, a separate furnished and equipped kitchen, as well as 2 full bathrooms, one of which is en-suite in the master bedroom. High-quality construction features, such as marble floors, built-in wardrobes, and ducted air conditioning, provide a touch of elegance and comfort. The property includes a parking space as an inseparable annex, ensuring your convenience. Middle Floor Apartment, Elviria, Costa del Sol. 2 Bedrooms, 2 Bathrooms, Built 171 m². Setting: Suburban, Close To Golf, Close To Sea, Urbanisation. Orientation: South. Condition: Good. Pool: Communal. Climate Control: Air Conditioning. Features: Lift, Fitted Wardrobes, Private Terrace, Marble Flooring, Double Glazing. Furniture: Not Furnished. Kitchen: Partially Fitted. Garden: Communal. Parking: Underground. Utilities: