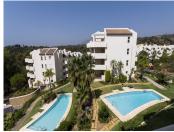

## MIDDLE FLOOR APARTMENT 2 BEDROOMS 2 BATHROOMS IN ELVIRIA

Elviria

REF# R4752034 - 221.500€

| 2    | 2     | 171 m² |
|------|-------|--------|
| Beds | Baths | Built  |

Occupied Property. Opportunity for Investors. The price of the property has been set considering that the buyer acquires the property in an occupied state, so this price would not apply if at the time of the public deed the property is found to be free of occupants. The photographs may not correspond to the current state of the property. Interior visits are not possible. Discover Luxury and Tranquility at Santa María Green Hills Residential Complex! This magnificent apartment, located in the south of Elvira, Marbella, Málaga, offers an exclusive lifestyle in a dreamlike natural setting with views of the Mediterranean Sea and surrounding mountains. With an intelligent layout in its 171 m², the 2-bedroom property features a spacious living-dining room with access to the terrace, a separate furnished and equipped kitchen, as well as 2 full bathrooms, one of which is en-suite in the master bedroom. High-quality construction features, such as marble floors, built-in wardrobes, and ducted air conditioning, provide a touch of elegance and comfort. The property includes a parking space as an inseparable annex, ensuring your convenience. Middle Floor Apartment, Elviria, Costa del Sol. 2 Bedrooms, 2 Bathrooms, Built 171 m². Setting: Suburban, Close To Golf, Close To Sea, Urbanisation. Orientation: South. Condition: Good. Pool: Communal. Climate Control: Air Conditioning. Features: Lift, Fitted Wardrobes, Private Terrace, Marble Flooring, Double Glazing. Furniture: Not Furnished. Kitchen: Partially Fitted. Garden: Communal. Parking: Underground. Utilities: