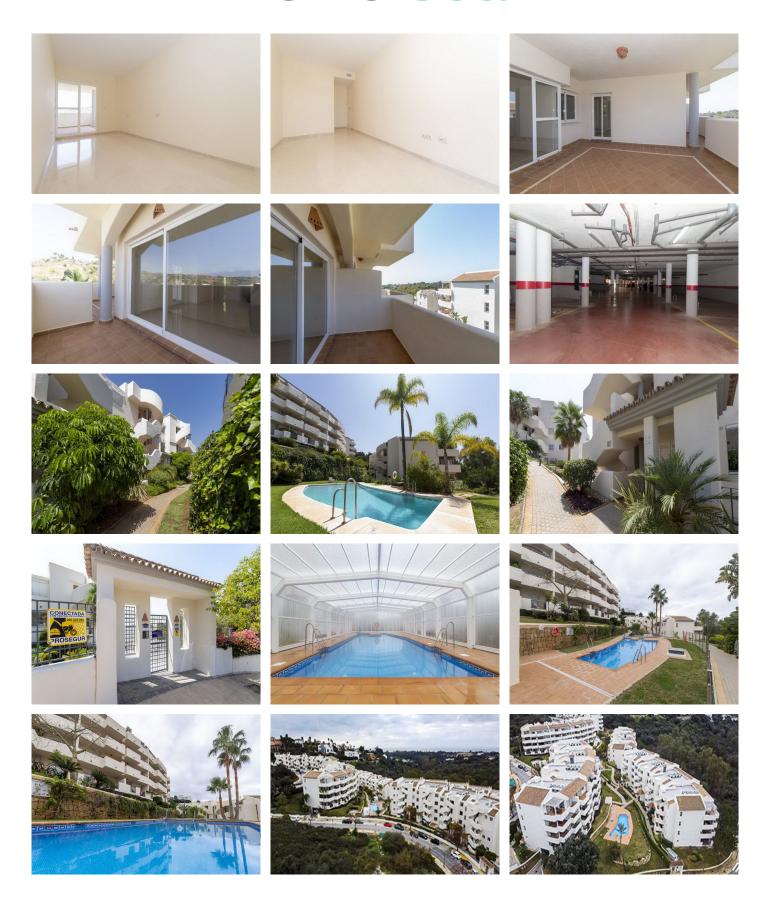

## MIDDLE FLOOR APARTMENT 2 BEDROOMS 2 BATHROOMS IN ELVIRIA

Elviria

REF# R4752034 - 221.500€

| 2    | 2     | 171 m² |
|------|-------|--------|
| Beds | Baths | Built  |

Occupied Property. Opportunity for Investors. The price of the property has been set considering that the buyer acquires the property in an occupied state, so this price would not apply if at the time of the public deed the property is found to be free of occupants. The photographs may not correspond to the current state of the property. Interior visits are not possible. Discover Luxury and Tranquility at Santa María Green Hills Residential Complex! This magnificent apartment, located in the south of Elvira, Marbella, Málaga, offers an exclusive lifestyle in a dreamlike natural setting with views of the Mediterranean Sea and surrounding mountains. With an intelligent layout in its 171 m², the 2-bedroom property features a spacious living-dining room with access to the terrace, a separate furnished and equipped kitchen, as well as 2 full bathrooms, one of which is en-suite in the master bedroom. High-quality construction features, such as marble floors, built-in wardrobes, and ducted air conditioning, provide a touch of elegance and comfort. The property includes a parking space as an inseparable annex, ensuring your convenience. Middle Floor Apartment, Elviria, Costa del Sol. 2 Bedrooms, 2 Bathrooms, Built 171 m². Setting: Suburban, Close To Golf, Close To Sea, Urbanisation. Orientation: South. Condition: Good. Pool: Communal. Climate Control: Air Conditioning. Features: Lift, Fitted Wardrobes, Private Terrace, Marble Flooring, Double Glazing. Furniture: Not Furnished. Kitchen: Partially Fitted. Garden: Communal. Parking: Underground. Utilities: