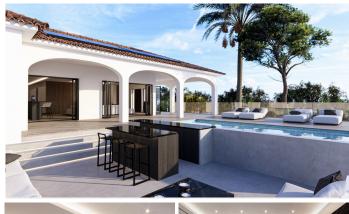

## HOUSE 7 BEDROOMS 7 BATHROOMS IN MARBELLA

Marbella

REF# R4750042 - 2.995.000€

7 7 334 m<sup>2</sup> 1298 m<sup>2</sup> 400 m<sup>2</sup>
Beds Baths Built Plot Terrace

Discover the epitome of coastal luxury with this meticulously renovated villa in the heart of Marbella. Boasting 7 bedrooms, 7 bathrooms, and a wealth of modern amenities, this residence is a seamless fusion of elegance, comfort, and breathtaking sea views. Step into a culinary haven with the state-of-the-art Gaggenau kitchen, valued at 180k, providing a gourmet experience for culinary enthusiasts. With 1,298 m<sup>2</sup> of expertly designed living space, this villa offers generous accommodations for both your family and guests. Each of the 7 bedrooms is a private retreat, ensuring tranquility and comfort for all. Escape to your own private oasis in the inviting pool area, surrounded by lush landscaping. Whether basking in the sun or enjoying tranquil evenings, the pool area provides a luxurious haven just steps from your door. Marvel at panoramic sea views that stretch across Marbella's coastline. Embrace the coastal serenity from the comfort of your home, creating a backdrop of beauty for every moment. Situated close to the port, this villa allows you to immerse yourself in the vibrant atmosphere of Marbella's amenities. From upscale dining to chic boutiques, everything is within reach, ensuring each day is a leisurely adventure. Indulge in the luxury of a 5-minute stroll to the beach, where golden sands and the soothing sound of waves beckon. Located in Playa Bajadilla, Puertos Marbella, this villa offers a prestigious address with proximity to the beach, port, and all the conveniences of Marbella living. Seize the opportunity to make this villa your coastal sanctuary, where the sun, sea, and sand converge for the ultimate seaside lifestyle.