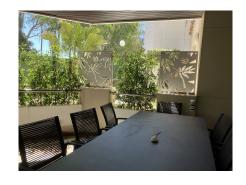

## REF# R4749673 - 650.000€

| 4    | 3     | 140 m² | 40 m²   |
|------|-------|--------|---------|
| Beds | Baths | Built  | Terrace |

Ground Floor Apartment, Aloha, Costa del Sol. 4 Bedrooms, 3 Bathrooms, Built 140 m². Setting: Close To Golf, Close To Port, Close To Sea, Close To Schools, Urbanisation. Orientation: East. Condition: Recently Renovated. Pool: Communal, Indoor. Climate Control: Air Conditioning. Features: Covered Terrace, Lift, Near Transport, Private Terrace, Satellite TV, Gym, Storage Room, Ensuite Bathroom, Marble Flooring, Double Glazing, Basement. Kitchen: Fully Fitted. Garden: Communal. Security: Gated Complex, 24 Hour Security. Parking: Underground. Category: Holiday Homes, Investment.