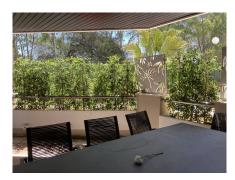

## REF# R4749673 - 650.000€

| 4    | 3     | 140 m² | 40 m²   |
|------|-------|--------|---------|
| Beds | Baths | Built  | Terrace |

Ground Floor Apartment, Aloha, Costa del Sol. 4 Bedrooms, 3 Bathrooms, Built 140 m². Setting: Close To Golf, Close To Port, Close To Sea, Close To Schools, Urbanisation. Orientation: East. Condition: Recently Renovated. Pool: Communal, Indoor. Climate Control: Air Conditioning. Features: Covered Terrace, Lift, Near Transport, Private Terrace, Satellite TV, Gym, Storage Room, Ensuite Bathroom, Marble Flooring, Double Glazing, Basement. Kitchen: Fully Fitted. Garden: Communal. Security: Gated Complex, 24 Hour Security. Parking: Underground. Category: Holiday Homes, Investment.