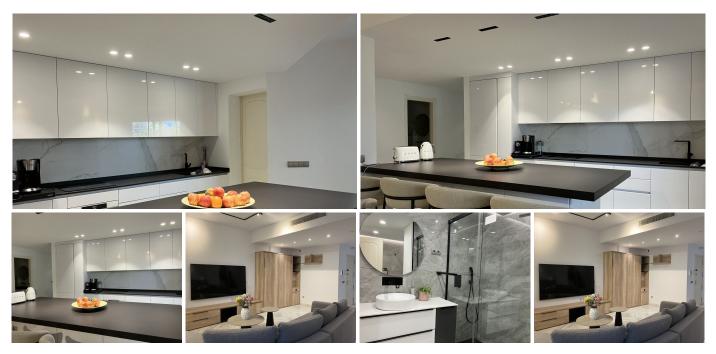

## REF# R4749673 - 650.000€

| 4    | 3     | 140 m² | 40 m²   |
|------|-------|--------|---------|
| Beds | Baths | Built  | Terrace |

Ground Floor Apartment, Aloha, Costa del Sol. 4 Bedrooms, 3 Bathrooms, Built 140 m². Setting: Close To Golf, Close To Port, Close To Sea, Close To Schools, Urbanisation. Orientation: East. Condition: Recently Renovated. Pool: Communal, Indoor. Climate Control: Air Conditioning. Features: Covered Terrace, Lift, Near Transport, Private Terrace, Satellite TV, Gym, Storage Room, Ensuite Bathroom, Marble Flooring, Double Glazing, Basement. Kitchen: Fully Fitted. Garden: Communal. Security: Gated Complex, 24 Hour Security. Parking: Underground. Category: Holiday Homes, Investment.