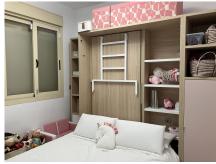

## REF# R4749673 - 650.000€

| 4    | 3     | 140 m² | 40 m²   |
|------|-------|--------|---------|
| Beds | Baths | Built  | Terrace |

Ground Floor Apartment, Aloha, Costa del Sol. 4 Bedrooms, 3 Bathrooms, Built 140 m². Setting: Close To Golf, Close To Port, Close To Sea, Close To Schools, Urbanisation. Orientation: East. Condition: Recently Renovated. Pool: Communal, Indoor. Climate Control: Air Conditioning. Features: Covered Terrace, Lift, Near Transport, Private Terrace, Satellite TV, Gym, Storage Room, Ensuite Bathroom, Marble Flooring, Double Glazing, Basement. Kitchen: Fully Fitted. Garden: Communal. Security: Gated Complex, 24 Hour Security. Parking: Underground. Category: Holiday Homes, Investment.