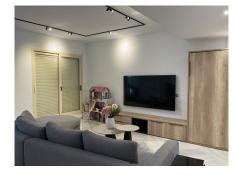

## REF# R4749673 - 650.000€

| 4    | 3     | 140 m² | 40 m²   |
|------|-------|--------|---------|
| Beds | Baths | Built  | Terrace |

Ground Floor Apartment, Aloha, Costa del Sol. 4 Bedrooms, 3 Bathrooms, Built 140 m². Setting: Close To Golf, Close To Port, Close To Sea, Close To Schools, Urbanisation. Orientation: East. Condition: Recently Renovated. Pool: Communal, Indoor. Climate Control: Air Conditioning. Features: Covered Terrace, Lift, Near Transport, Private Terrace, Satellite TV, Gym, Storage Room, Ensuite Bathroom, Marble Flooring, Double Glazing, Basement. Kitchen: Fully Fitted. Garden: Communal. Security: Gated Complex, 24 Hour Security. Parking: Underground. Category: Holiday Homes, Investment.