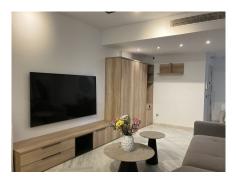

## REF# R4749673 - 650.000€

| 4    | 3     | 140 m² | 40 m²   |
|------|-------|--------|---------|
| Beds | Baths | Built  | Terrace |

Ground Floor Apartment, Aloha, Costa del Sol. 4 Bedrooms, 3 Bathrooms, Built 140 m². Setting: Close To Golf, Close To Port, Close To Sea, Close To Schools, Urbanisation. Orientation: East. Condition: Recently Renovated. Pool: Communal, Indoor. Climate Control: Air Conditioning. Features: Covered Terrace, Lift, Near Transport, Private Terrace, Satellite TV, Gym, Storage Room, Ensuite Bathroom, Marble Flooring, Double Glazing, Basement. Kitchen: Fully Fitted. Garden: Communal. Security: Gated Complex, 24 Hour Security. Parking: Underground. Category: Holiday Homes, Investment.