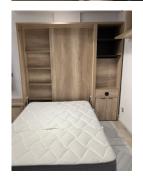

## REF# R4749673 - 650.000€

| 4    | 3     | 140 m² | 40 m²   |
|------|-------|--------|---------|
| Beds | Baths | Built  | Terrace |

Ground Floor Apartment, Aloha, Costa del Sol. 4 Bedrooms, 3 Bathrooms, Built 140 m². Setting: Close To Golf, Close To Port, Close To Sea, Close To Schools, Urbanisation. Orientation: East. Condition: Recently Renovated. Pool: Communal, Indoor. Climate Control: Air Conditioning. Features: Covered Terrace, Lift, Near Transport, Private Terrace, Satellite TV, Gym, Storage Room, Ensuite Bathroom, Marble Flooring, Double Glazing, Basement. Kitchen: Fully Fitted. Garden: Communal. Security: Gated Complex, 24 Hour Security. Parking: Underground. Category: Holiday Homes, Investment.