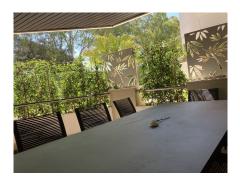

## REF# R4749673 - 650.000€

| 4    | 3     | 140 m² | 40 m²   |
|------|-------|--------|---------|
| Beds | Baths | Built  | Terrace |

Ground Floor Apartment, Aloha, Costa del Sol. 4 Bedrooms, 3 Bathrooms, Built 140 m². Setting: Close To Golf, Close To Port, Close To Sea, Close To Schools, Urbanisation. Orientation: East. Condition: Recently Renovated. Pool: Communal, Indoor. Climate Control: Air Conditioning. Features: Covered Terrace, Lift, Near Transport, Private Terrace, Satellite TV, Gym, Storage Room, Ensuite Bathroom, Marble Flooring, Double Glazing, Basement. Kitchen: Fully Fitted. Garden: Communal. Security: Gated Complex, 24 Hour Security. Parking: Underground. Category: Holiday Homes, Investment.