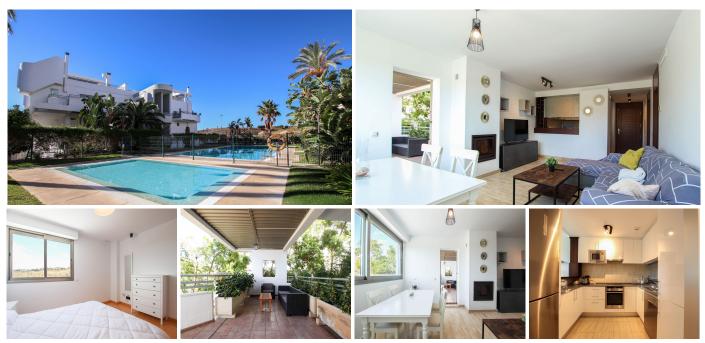

#### REF# R4747909 - 239.000€

| 2    | 2     | 120 m <sup>2</sup> | 20 m²   |
|------|-------|--------------------|---------|
| Beds | Baths | Built              | Terrace |

A fantastic two bedroom, two bathroom apartment located within a 5 minute drive from the centre of La Cala de Mijas, with underground parking and storage included in the price. This middle floor apartment is larger than your average with two very generously sized bedrooms, both with en-suite bathrooms. The kitchen is large and open plan to the hallway and is fully fitted with Siemens appliances. From the lounge you have access to the partially covered and uncovered terrace which enjoys afternoon sun and views to the mountains. Located on a community with two outdoor swimming pools, extensive grounds and water features, it also has the added benefit of a concierge service during the day and security during the night.