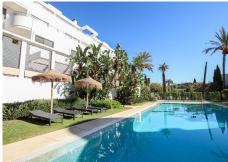

#### REF# R4747909 - 239.000€

| 2    | 2     | 120 m <sup>2</sup> | 20 m²   |
|------|-------|--------------------|---------|
| Beds | Baths | Built              | Terrace |

A fantastic two bedroom, two bathroom apartment located within a 5 minute drive from the centre of La Cala de Mijas, with underground parking and storage included in the price. This middle floor apartment is larger than your average with two very generously sized bedrooms, both with en-suite bathrooms. The kitchen is large and open plan to the hallway and is fully fitted with Siemens appliances. From the lounge you have access to the partially covered and uncovered terrace which enjoys afternoon sun and views to the mountains. Located on a community with two outdoor swimming pools, extensive grounds and water features, it also has the added benefit of a concierge service during the day and security during the night.