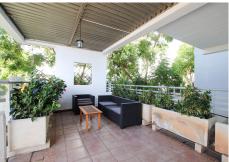

#### REF# R4747909 - 239.000€

| 2    | 2     | 120 m <sup>2</sup> | 20 m²   |
|------|-------|--------------------|---------|
| Beds | Baths | Built              | Terrace |

A fantastic two bedroom, two bathroom apartment located within a 5 minute drive from the centre of La Cala de Mijas, with underground parking and storage included in the price. This middle floor apartment is larger than your average with two very generously sized bedrooms, both with en-suite bathrooms. The kitchen is large and open plan to the hallway and is fully fitted with Siemens appliances. From the lounge you have access to the partially covered and uncovered terrace which enjoys afternoon sun and views to the mountains. Located on a community with two outdoor swimming pools, extensive grounds and water features, it also has the added benefit of a concierge service during the day and security during the night.