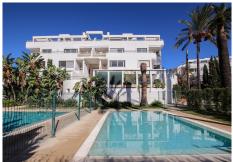

#### REF# R4747909 - 239.000€

| 2    | 2     | 120 m <sup>2</sup> | 20 m²   |
|------|-------|--------------------|---------|
| Beds | Baths | Built              | Terrace |

A fantastic two bedroom, two bathroom apartment located within a 5 minute drive from the centre of La Cala de Mijas, with underground parking and storage included in the price. This middle floor apartment is larger than your average with two very generously sized bedrooms, both with en-suite bathrooms. The kitchen is large and open plan to the hallway and is fully fitted with Siemens appliances. From the lounge you have access to the partially covered and uncovered terrace which enjoys afternoon sun and views to the mountains. Located on a community with two outdoor swimming pools, extensive grounds and water features, it also has the added benefit of a concierge service during the day and security during the night.