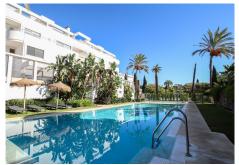

#### REF# R4747909 - 239.000€

| 2    | 2     | 120 m <sup>2</sup> | 20 m²   |
|------|-------|--------------------|---------|
| Beds | Baths | Built              | Terrace |

A fantastic two bedroom, two bathroom apartment located within a 5 minute drive from the centre of La Cala de Mijas, with underground parking and storage included in the price. This middle floor apartment is larger than your average with two very generously sized bedrooms, both with en-suite bathrooms. The kitchen is large and open plan to the hallway and is fully fitted with Siemens appliances. From the lounge you have access to the partially covered and uncovered terrace which enjoys afternoon sun and views to the mountains. Located on a community with two outdoor swimming pools, extensive grounds and water features, it also has the added benefit of a concierge service during the day and security during the night.