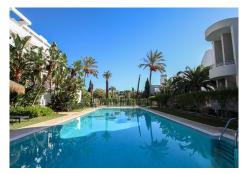

#### REF# R4747909 - 239.000€

| 2    | 2     | 120 m <sup>2</sup> | 20 m²   |
|------|-------|--------------------|---------|
| Beds | Baths | Built              | Terrace |

A fantastic two bedroom, two bathroom apartment located within a 5 minute drive from the centre of La Cala de Mijas, with underground parking and storage included in the price. This middle floor apartment is larger than your average with two very generously sized bedrooms, both with en-suite bathrooms. The kitchen is large and open plan to the hallway and is fully fitted with Siemens appliances. From the lounge you have access to the partially covered and uncovered terrace which enjoys afternoon sun and views to the mountains. Located on a community with two outdoor swimming pools, extensive grounds and water features, it also has the added benefit of a concierge service during the day and security during the night.