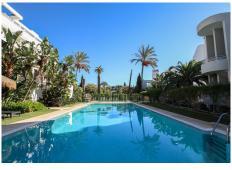

#### REF# R4747909 - 239.000€

| 2    | 2     | 120 m <sup>2</sup> | 20 m²   |
|------|-------|--------------------|---------|
| Beds | Baths | Built              | Terrace |

A fantastic two bedroom, two bathroom apartment located within a 5 minute drive from the centre of La Cala de Mijas, with underground parking and storage included in the price. This middle floor apartment is larger than your average with two very generously sized bedrooms, both with en-suite bathrooms. The kitchen is large and open plan to the hallway and is fully fitted with Siemens appliances. From the lounge you have access to the partially covered and uncovered terrace which enjoys afternoon sun and views to the mountains. Located on a community with two outdoor swimming pools, extensive grounds and water features, it also has the added benefit of a concierge service during the day and security during the night.