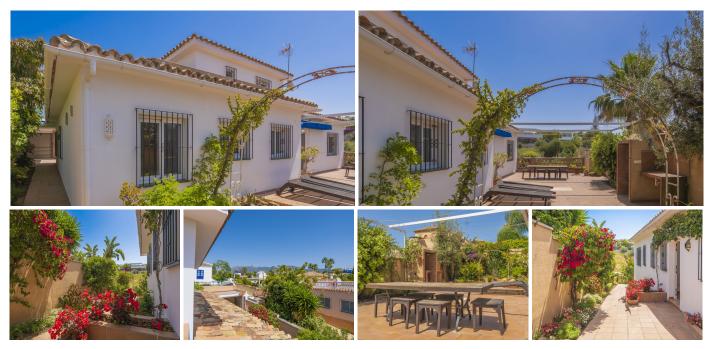

Care for Tranquility, Nature but still at 5 minute Marbella downtown? This is an independent Villa located at the outskirts of Marbella, surrounded by nature, within a small community of proprietors, and comprises five bedrooms and four bathrooms distributed along two storeys. On the ground level, the kitchen plus four rooms to be allocated at will, and a cute terrace with BBQ area. On the upper floor, an ample bedroom with dressing room and bathroom plus another terrace adding up to 15sqm. This property plot surrounds the house, with a number of fruit trees and an orchard area which could be converted in the pool area, besides, there is a wide storage room currently hosting tools. The dwelling shares a border with another property, the alley leading to the house and a small creek East of the property. An interesting choice for a quiet property for those who love Nature, environment and yet near golf and Marbella beaches.