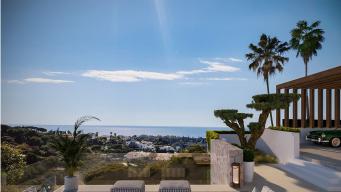

This villa set on a 1.107 square meter plot, this 4-level contemporary designer villa in the natural hill environment of Elviria radiates modern architectural excellence. It has a privileged viewpoint location with panoramic views to the sea and surrounding nature. This villa has a total of 667 square meters build, it benefits from a lift, energy-efficient building style and all materials used are premium. Once you enter Villa Joya, you will notice the beautiful architecture and a green oasis. You will discover a big outdoorlounging area that will welcome you and your guests on the rooftop, a perfect place to enjoy amazing sea and nature views in your jacuzzi. A gated parking space in front of the villa provides space for 3 cars, and a charging point for electric cars is pre-installed. An elevator gives you access to all 4 levels of the villa.