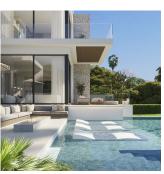

This villa set on a 1.107 square meter plot, this 4-level contemporary designer villa in the natural hill environment of Elviria radiates modern architectural excellence. It has a privileged viewpoint location with panoramic views to the sea and surrounding nature. This villa has a total of 667 square meters build, it benefits from a lift, energy-efficient building style and all materials used are premium. Once you enter Villa Joya, you will notice the beautiful architecture and a green oasis. You will discover a big outdoorlounging area that will welcome you and your guests on the rooftop, a perfect place to enjoy amazing sea and nature views in your jacuzzi. A gated parking space in front of the villa provides space for 3 cars, and a charging point for electric cars is pre-installed. An elevator gives you access to all 4 levels of the villa.