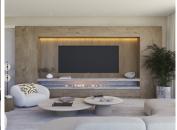

This villa set on a 1.107 square meter plot, this 4-level contemporary designer villa in the natural hill environment of Elviria radiates modern architectural excellence. It has a privileged viewpoint location with panoramic views to the sea and surrounding nature. This villa has a total of 667 square meters build, it benefits from a lift, energy-efficient building style and all materials used are premium. Once you enter Villa Joya, you will notice the beautiful architecture and a green oasis. You will discover a big outdoorlounging area that will welcome you and your guests on the rooftop, a perfect place to enjoy amazing sea and nature views in your jacuzzi. A gated parking space in front of the villa provides space for 3 cars, and a charging point for electric cars is pre-installed. An elevator gives you access to all 4 levels of the villa.