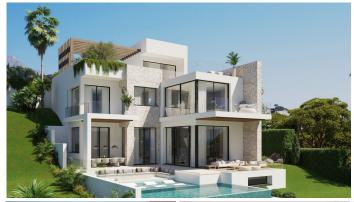

This villa set on a 1.107 square meter plot, this 4-level contemporary designer villa in the natural hill environment of Elviria radiates modern architectural excellence. It has a privileged viewpoint location with panoramic views to the sea and surrounding nature. This villa has a total of 667 square meters build, it benefits from a lift, energy-efficient building style and all materials used are premium. Once you enter Villa Joya, you will notice the beautiful architecture and a green oasis. You will discover a big outdoorlounging area that will welcome you and your guests on the rooftop, a perfect place to enjoy amazing sea and nature views in your jacuzzi. A gated parking space in front of the villa provides space for 3 cars, and a charging point for electric cars is pre-installed. An elevator gives you access to all 4 levels of the villa.