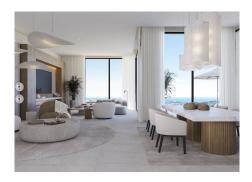

This villa set on a 1.107 square meter plot, this 4-level contemporary designer villa in the natural hill environment of Elviria radiates modern architectural excellence. It has a privileged viewpoint location with panoramic views to the sea and surrounding nature. This villa has a total of 667 square meters build, it benefits from a lift, energy-efficient building style and all materials used are premium. Once you enter Villa Joya, you will notice the beautiful architecture and a green oasis. You will discover a big outdoorlounging area that will welcome you and your guests on the rooftop, a perfect place to enjoy amazing sea and nature views in your jacuzzi. A gated parking space in front of the villa provides space for 3 cars, and a charging point for electric cars is pre-installed. An elevator gives you access to all 4 levels of the villa.