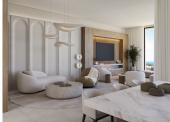

This villa set on a 1.107 square meter plot, this 4-level contemporary designer villa in the natural hill environment of Elviria radiates modern architectural excellence. It has a privileged viewpoint location with panoramic views to the sea and surrounding nature. This villa has a total of 667 square meters build, it benefits from a lift, energy-efficient building style and all materials used are premium. Once you enter Villa Joya, you will notice the beautiful architecture and a green oasis. You will discover a big outdoorlounging area that will welcome you and your guests on the rooftop, a perfect place to enjoy amazing sea and nature views in your jacuzzi. A gated parking space in front of the villa provides space for 3 cars, and a charging point for electric cars is pre-installed. An elevator gives you access to all 4 levels of the villa.