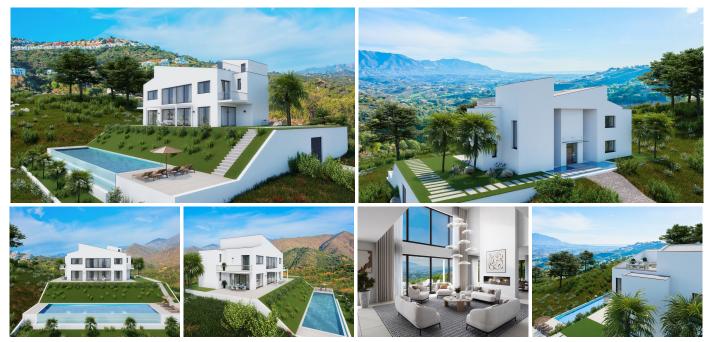

## HOUSE 3 BEDROOMS 4 BATHROOMS IN LA MAIRENA

La Mairena

## REF# R4747315 - 5.000.000€

| 3    | 4     | 1000 m² | 50000 m <sup>2</sup> |
|------|-------|---------|----------------------|
| Beds | Baths | Built   | Plot                 |

Discover an extraordinary opportunity to own a piece of paradise in the prestigious La Mairena area. This off-plan mansion, set on a sprawling 50,000 square meter plot, promises an unparalleled living experience with 1,000 square meters of sophisticated, contemporary design. Enjoy breathtaking, unobstructed views of the surrounding mountains, valleys, and the distant Mediterranean Sea from every angle of this magnificent property. With 1,000 square meters of built space, this mansion offers ample room for luxurious living, featuring expansive interiors designed to the highest standards. The property is conveniently located with straightforward access, ensuring your private retreat is both secluded and easily reachable. This property is available in two flexible purchasing options. You can secure the prime plot with a building license for €3,000,000, allowing you to create your dream home. Alternatively, opt for the completed, fully finished mansion for €5,000,000, offering a hassle-free move-in experience with all the luxuries already in place. This off-plan mansion represents a unique investment opportunity in one of the most sought-after locations. Whether you choose to develop the property according to your vision or move into a finished masterpiece, this estate offers exceptional value and exclusivity. Seize this rare chance to own an off-plan mansion in La Mairena, complete with panoramic views, easy access, and luxurious living spaces. Contact us today to learn more about this exclusive opportunity and to arrange a viewing.