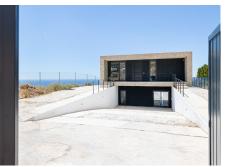

#### REF# R4745164 - 1.395.000€

| 4    | 3     | 309 m <sup>2</sup> |
|------|-------|--------------------|
| Beds | Baths | Built              |

¿Te tasteless with unobstructed vistas on the market every day? We present this spectacular luxury villa in Benalmádena. With a modern and elegant design, this property of 309 m<sup>2</sup> built and useful is the epitome of luxury and good taste. Distributed on the plants, the villa has four amply sleeping rooms and three designer bathrooms. The main bedroom has an en-suite bathroom and an impressive crystal front wall, allowing guests and guests to enjoy memorable moments. The lower floor accommodates a large dining room with direct access to a hermosa swimming pool and a garden with panoramic views to the sea. The architecture of the villa is a master of clean lines and rectangular geometric structures, built with robust and elegant materials. The designer kitchen in the dining room is surrounded by crystal walls, providing a space filled with natural light and spectacular views from the sea and the swimming pool. The orientation of the villa has been carefully designed to capture the beauty of the surrounding area, offering a panorama from the sea to the surrounding mountains. The delivery will not be more convenient. Just 10 minutes from the Málaga airport and a few minutes from other tourist destinations like Fuengirola and Marbella, this villa is the ideal location for those looking for luxury, comfort and proximity to the main tourist destinations on the Costa del Sol. With 330 days of soil last year and a media temperature above 20°C, this residence guarantees an enviable lifestyle. jNo stones are unique opportunities! Contact our nosotros hoy mismo to arrange a visit