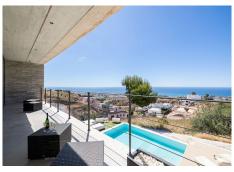

#### REF# R4745164 - 1.395.000€

| 4    | 3     | 309 m <sup>2</sup> |
|------|-------|--------------------|
| Beds | Baths | Built              |

¿Te tasteless with unobstructed vistas on the market every day? We present this spectacular luxury villa in Benalmádena. With a modern and elegant design, this property of 309 m<sup>2</sup> built and useful is the epitome of luxury and good taste. Distributed on the plants, the villa has four amply sleeping rooms and three designer bathrooms. The main bedroom has an en-suite bathroom and an impressive crystal front wall, allowing guests and guests to enjoy memorable moments. The lower floor accommodates a large dining room with direct access to a hermosa swimming pool and a garden with panoramic views to the sea. The architecture of the villa is a master of clean lines and rectangular geometric structures, built with robust and elegant materials. The designer kitchen in the dining room is surrounded by crystal walls, providing a space filled with natural light and spectacular views from the sea and the swimming pool. The orientation of the villa has been carefully designed to capture the beauty of the surrounding area, offering a panorama from the sea to the surrounding mountains. The delivery will not be more convenient. Just 10 minutes from the Málaga airport and a few minutes from other tourist destinations like Fuengirola and Marbella, this villa is the ideal location for those looking for luxury, comfort and proximity to the main tourist destinations on the Costa del Sol. With 330 days of soil last year and a media temperature above 20°C, this residence guarantees an enviable lifestyle. jNo stones are unique opportunities! Contact our nosotros hoy mismo to arrange a visit