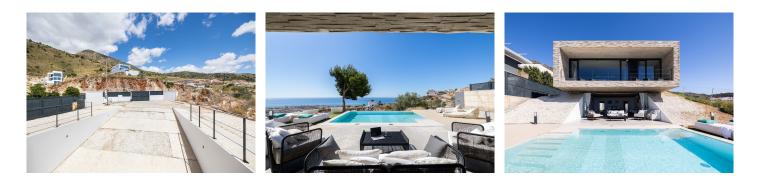

#### REF# R4745164 - 1.395.000€

| 4    | 3     | 309 m <sup>2</sup> |
|------|-------|--------------------|
| Beds | Baths | Built              |

¿Te tasteless with unobstructed vistas on the market every day? We present this spectacular luxury villa in Benalmádena. With a modern and elegant design, this property of 309 m<sup>2</sup> built and useful is the epitome of luxury and good taste. Distributed on the plants, the villa has four amply sleeping rooms and three designer bathrooms. The main bedroom has an en-suite bathroom and an impressive crystal front wall, allowing guests and guests to enjoy memorable moments. The lower floor accommodates a large dining room with direct access to a hermosa swimming pool and a garden with panoramic views to the sea. The architecture of the villa is a master of clean lines and rectangular geometric structures, built with robust and elegant materials. The designer kitchen in the dining room is surrounded by crystal walls, providing a space filled with natural light and spectacular views from the sea and the swimming pool. The orientation of the villa has been carefully designed to capture the beauty of the surrounding area, offering a panorama from the sea to the surrounding mountains. The delivery will not be more convenient. Just 10 minutes from the Málaga airport and a few minutes from other tourist destinations like Fuengirola and Marbella, this villa is the ideal location for those looking for luxury, comfort and proximity to the main tourist destinations on the Costa del Sol. With 330 days of soil last year and a media temperature above 20°C, this residence guarantees an enviable lifestyle. jNo stones are unique opportunities! Contact our nosotros hoy mismo to arrange a visit