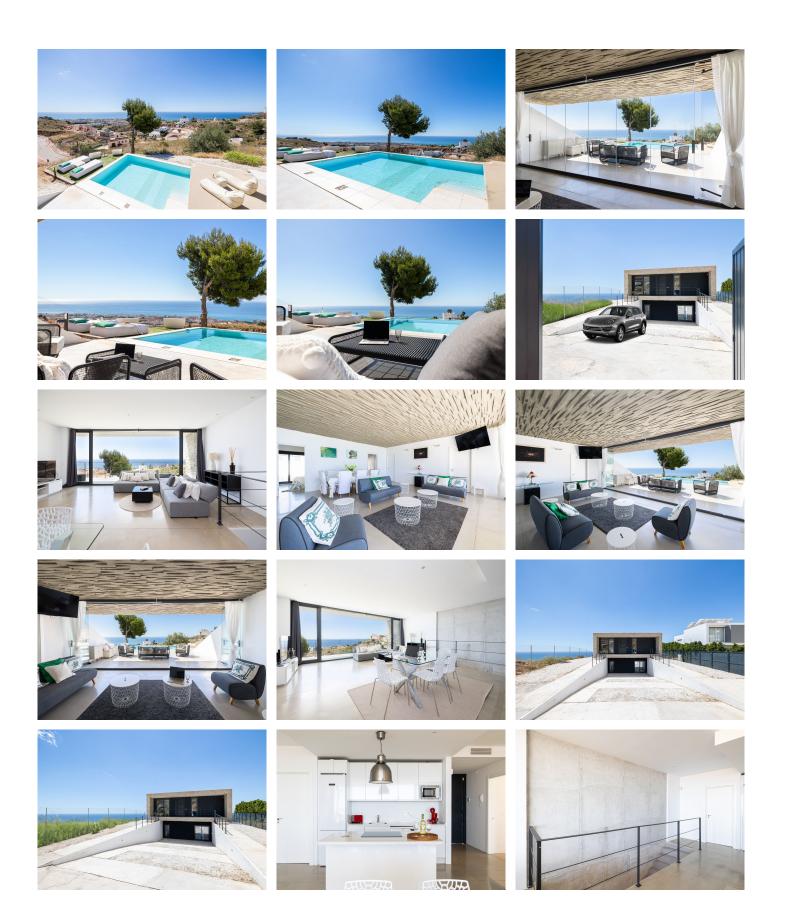

#### HOUSE 4 BEDROOMS 3 BATHROOMS IN BENALMADENA

Benalmadena

#### REF# R4745164 - 1.395.000€

| 4    | 3     | 309 m <sup>2</sup> |
|------|-------|--------------------|
| Beds | Baths | Built              |

¿Te tasteless with unobstructed vistas on the market every day? We present this spectacular luxury villa in Benalmádena. With a modern and elegant design, this property of 309 m<sup>2</sup> built and useful is the epitome of luxury and good taste. Distributed on the plants, the villa has four amply sleeping rooms and three designer bathrooms. The main bedroom has an en-suite bathroom and an impressive crystal front wall, allowing guests and guests to enjoy memorable moments. The lower floor accommodates a large dining room with direct access to a hermosa swimming pool and a garden with panoramic views to the sea. The architecture of the villa is a master of clean lines and rectangular geometric structures, built with robust and elegant materials. The designer kitchen in the dining room is surrounded by crystal walls, providing a space filled with natural light and spectacular views from the sea and the swimming pool. The orientation of the villa has been carefully designed to capture the beauty of the surrounding area, offering a panorama from the sea to the surrounding mountains. The delivery will not be more convenient. Just 10 minutes from the Málaga airport and a few minutes from other tourist destinations like Fuengirola and Marbella, this villa is the ideal location for those looking for luxury, comfort and proximity to the main tourist destinations on the Costa del Sol. With 330 days of soil last year and a media temperature above 20°C, this residence guarantees an enviable lifestyle. jNo stones are unique opportunities! Contact our nosotros hoy mismo to arrange a visit