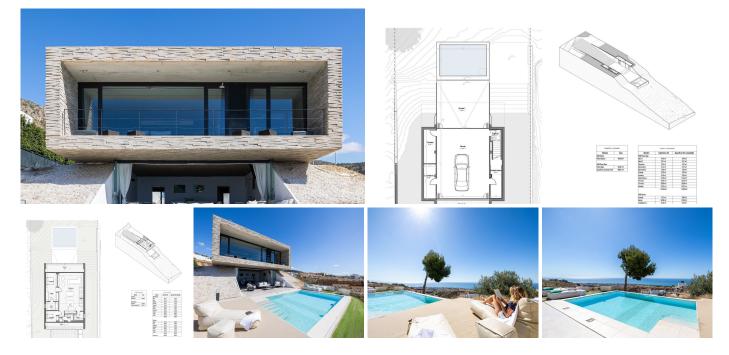

#### HOUSE 4 BEDROOMS 3 BATHROOMS IN BENALMADENA

Benalmadena

#### REF# R4745164 - 1.395.000€

| 4    | 3     | 309 m <sup>2</sup> |
|------|-------|--------------------|
| Beds | Baths | Built              |

¿Te tasteless with unobstructed vistas on the market every day? We present this spectacular luxury villa in Benalmádena. With a modern and elegant design, this property of 309 m<sup>2</sup> built and useful is the epitome of luxury and good taste. Distributed on the plants, the villa has four amply sleeping rooms and three designer bathrooms. The main bedroom has an en-suite bathroom and an impressive crystal front wall, allowing guests and guests to enjoy memorable moments. The lower floor accommodates a large dining room with direct access to a hermosa swimming pool and a garden with panoramic views to the sea. The architecture of the villa is a master of clean lines and rectangular geometric structures, built with robust and elegant materials. The designer kitchen in the dining room is surrounded by crystal walls, providing a space filled with natural light and spectacular views from the sea and the swimming pool. The orientation of the villa has been carefully designed to capture the beauty of the surrounding area, offering a panorama from the sea to the surrounding mountains. The delivery will not be more convenient. Just 10 minutes from the Málaga airport and a few minutes from other tourist destinations like Fuengirola and Marbella, this villa is the ideal location for those looking for luxury, comfort and proximity to the main tourist destinations on the Costa del Sol. With 330 days of soil last year and a media temperature above 20°C, this residence guarantees an enviable lifestyle. jNo stones are unique opportunities! Contact our nosotros hoy mismo to arrange a visit