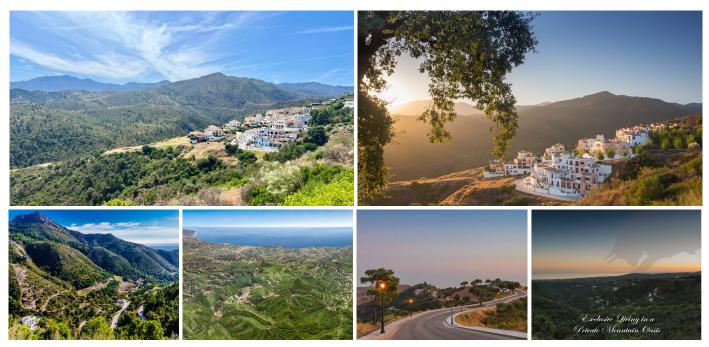

## REF# R4744936 - 10.000.000€

m²52916 m²BedsBathsBuiltPlot

La Heredia Phase 2 Now for Sale: Prime Plot for 83 Townhouses in Benahavis. Ideal opportunity for developers seeking to invest in one of the last growth areas in the Golden Triangle. Presenting a prime development opportunity in the highly coveted area of La Heredia, Benahavis. This expansive plot of 52,916 m2 is perfectly suited for the construction of 83 stylish townhouses, designed to meet the growing demand for luxury living in this exclusive region. Situated in a sheltered valley in the hills of the municipality of Benahavis, famous for its rural beauty and gastronomic delights, lies the spectacular Monte Mayor estate. Commanding unparalleled views of the Mediterranean, Gibraltar and the African coastline, Monte Mayor enjoys a magnificent natural setting, surrounded by a dramatic mountain range, lush vegetation and brooks, yet is only a is minute drive from the coast and the popular resorts of Marbella and Puerto Banus. Monte Mayor spans over 330 hectares of land, 54% of which remains green zone and therefore unspoilt. This low density construction zoning means that the estate will maintain its natural beauty and owners will continue to enjoy their space and privacy. The estate includes the picturesque village of La Heredia de Monte Mayor with 54 magnificent townhouses and semi-detached villas.