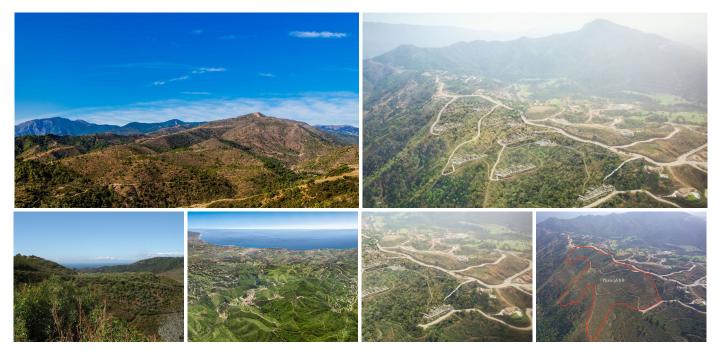

## REF# R4744915 - 20.000.000€

m²159424 m²BedsBathsBuiltPlot

Phase 9 Now for Sale: Outstanding Plot for 230 Apartments in Monte Mayor, Benahavis. Ideal opportunity for developers seeking to invest in one of the last growth areas in the Golden Triangle. This exceptional plot in the prestigious Monte Mayor area offers an unparalleled opportunity for developers. Spanning 159,424 m2, the site is ideal for the construction of 230 luxury apartments, promising stunning views and an exclusive living experience in one of the most sought-after locations. Situated in a sheltered valley in the hills of the municipality of Benahavis, famous for its rural beauty and gastronomic delights, lies the spectacular Monte Mayor estate. Commanding unparalleled views of the Mediterranean, Gibraltar and the African coastline, Monte Mayor enjoys a magnificent natural setting, surrounded by a dramatic mountain range, lush vegetation and brooks, yet is only a is minute drive from the coast and the popular resorts of Marbella and Puerto Banus. Monte Mayor spans over 330 hectares of land, 54% of which remains green zone and therefore unspoilt. This low density construction zoning means that the estate will maintain its natural beauty and owners will continue to enjoy their space and privacy. The estate includes the picturesque village of La Heredia de Monte Mayor with 54 magnificent townhouses and semi-detached villas.