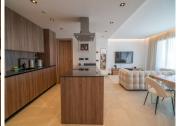

## REF# R4744492 - 440.500€

| 2    | 2     | 130 m <sup>2</sup> | 90 m² | 30 m²   |
|------|-------|--------------------|-------|---------|
| Beds | Baths | Built              | Plot  | Terrace |

This ground floor apartment Sierra Blanca Country Club offers a perfect escape from the hustle and bustle of the city while still providing quick access to all amenities. With its fully furnished and equipped interiors, this property is ready for you to move in and start enjoying a comfortable lifestyle. One of the main highlights of this apartment is its large garden, which includes a 33m² terrace and a 90m² private garden. With panoramic windows in every room and direct access to the terrace and garden, you can enjoy the beautiful views of the sea, the coast of Morocco and Gibraltar, the mountains, and the bay of Marbella. The apartment features a spacious living room with an open kitchen with island, dining area, 2 bathrooms, and 2 bedrooms with built-in wardrobes. There is a storage room for extra space and underground parking included in the price. The apartment is brand new and located in a gated community with a doorman for added security. In addition to the stunning views, this apartment also offers a range of desirable features. These include aerothermal water heating, air conditioning, double glazing, electric blinds, and porcelain floors. Other amenities include a communal pool, mature gardens, and a lift for easy access. For those with electric cars, the apartment comes with a large garage space that includes an EV charging station. The location of this property is ideal, as it is close to international schools, tennis and paddle tennis clubs, golf courses, shopping centers, and the vibrant Puerto Banus. The beautiful beaches and famous restaurants of