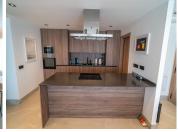

## REF# R4744492 - 440.500€

| 2    | 2     | 130 m <sup>2</sup> | 90 m² | 30 m²   |
|------|-------|--------------------|-------|---------|
| Beds | Baths | Built              | Plot  | Terrace |

This ground floor apartment Sierra Blanca Country Club offers a perfect escape from the hustle and bustle of the city while still providing quick access to all amenities. With its fully furnished and equipped interiors, this property is ready for you to move in and start enjoying a comfortable lifestyle. One of the main highlights of this apartment is its large garden, which includes a 33m² terrace and a 90m² private garden. With panoramic windows in every room and direct access to the terrace and garden, you can enjoy the beautiful views of the sea, the coast of Morocco and Gibraltar, the mountains, and the bay of Marbella. The apartment features a spacious living room with an open kitchen with island, dining area, 2 bathrooms, and 2 bedrooms with built-in wardrobes. There is a storage room for extra space and underground parking included in the price. The apartment is brand new and located in a gated community with a doorman for added security. In addition to the stunning views, this apartment also offers a range of desirable features. These include aerothermal water heating, air conditioning, double glazing, electric blinds, and porcelain floors. Other amenities include a communal pool, mature gardens, and a lift for easy access. For those with electric cars, the apartment comes with a large garage space that includes an EV charging station. The location of this property is ideal, as it is close to international schools, tennis and paddle tennis clubs, golf courses, shopping centers, and the vibrant Puerto Banus. The beautiful beaches and famous restaurants of