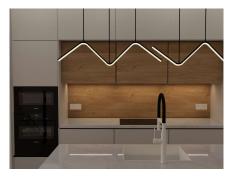

## silversea

FULLY RENOVATED TOWNHOUSE IN ALOHA GARDENS, Nueva ANDALUCÍA Semi-detached house has been completely renovated and is sold fully furnished and is distributed over three levels. It is located in Aloha Gardens, a beautiful gated development with lush gardens, three swimming pools and surrounded by trendy restaurants and cafes; It is at the foot of the golf valley, in the heart of Nueva Andalucía and just a few minutes from Puerto Banús and Marbella. The ground floor consists of the living room, the American kitchen, furnished and equipped with Miele appliances. On the same floor is the bathroom for guests. This space is connected to the terrace and access to the garden. A very bright house thanks to its large size and south orientation. On the first floor there are two bedrooms with their bathrooms. The master bedroom has an en-suite bathroom (very modern with glass) and its own terrace. The top floor is to enjoy! A magnificent solarium, with a rest area and barbecue area. The property has a parking space. There are many details and decoration elements that make this property an idyllic place to enjoy your life in Marbella: - Aluminum windows Reynaers (Belgium) - frameless glazing systems Albert Genau (Austria) - hidden interior doors - natural materials used: wood and stone - sanitary appliances of German manufacturers - Built-in touch light switches, different light scenes - individually designed furniture and wardrobes - built-in Miele appliances - individual paintings for this project You must see it for yourself. Call us now to visit.