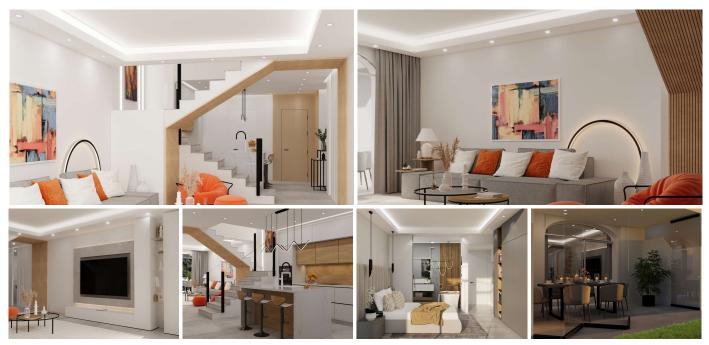

## silversea

FULLY RENOVATED TOWNHOUSE IN ALOHA GARDENS, Nueva ANDALUCÍA Semi-detached house has been completely renovated and is sold fully furnished and is distributed over three levels. It is located in Aloha Gardens, a beautiful gated development with lush gardens, three swimming pools and surrounded by trendy restaurants and cafes; It is at the foot of the golf valley, in the heart of Nueva Andalucía and just a few minutes from Puerto Banús and Marbella. The ground floor consists of the living room, the American kitchen, furnished and equipped with Miele appliances. On the same floor is the bathroom for guests. This space is connected to the terrace and access to the garden. A very bright house thanks to its large size and south orientation. On the first floor there are two bedrooms with their bathrooms. The master bedroom has an en-suite bathroom (very modern with glass) and its own terrace. The top floor is to enjoy! A magnificent solarium, with a rest area and barbecue area. The property has a parking space. There are many details and decoration elements that make this property an idyllic place to enjoy your life in Marbella: - Aluminum windows Reynaers (Belgium) - frameless glazing systems Albert Genau (Austria) - hidden interior doors - natural materials used: wood and stone - sanitary appliances of German manufacturers - Built-in touch light switches, different light scenes - individually designed furniture and wardrobes - built-in Miele appliances - individual paintings for this project You must see it for yourself. Call us now to visit.