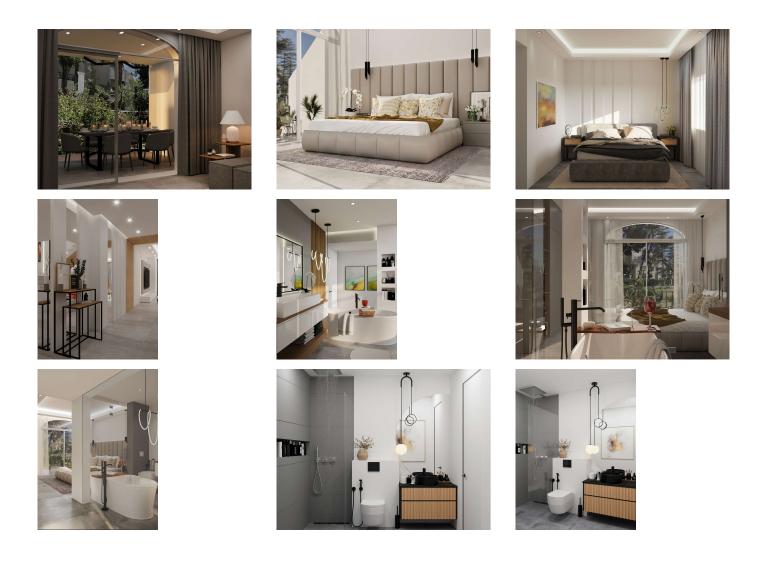

## silversea

FULLY RENOVATED TOWNHOUSE IN ALOHA GARDENS, Nueva ANDALUCÍA Semi-detached house has been completely renovated and is sold fully furnished and is distributed over three levels. It is located in Aloha Gardens, a beautiful gated development with lush gardens, three swimming pools and surrounded by trendy restaurants and cafes; It is at the foot of the golf valley, in the heart of Nueva Andalucía and just a few minutes from Puerto Banús and Marbella. The ground floor consists of the living room, the American kitchen, furnished and equipped with Miele appliances. On the same floor is the bathroom for guests. This space is connected to the terrace and access to the garden. A very bright house thanks to its large size and south orientation. On the first floor there are two bedrooms with their bathrooms. The master bedroom has an en-suite bathroom (very modern with glass) and its own terrace. The top floor is to enjoy! A magnificent solarium, with a rest area and barbecue area. The property has a parking space. There are many details and decoration elements that make this property an idyllic place to enjoy your life in Marbella: - Aluminum windows Reynaers (Belgium) - frameless glazing systems Albert Genau (Austria) - hidden interior doors - natural materials used: wood and stone - sanitary appliances of German manufacturers - Built-in touch light switches, different light scenes - individually designed furniture and wardrobes - built-in Miele appliances - individual paintings for this project You must see it for yourself. Call us now to visit.