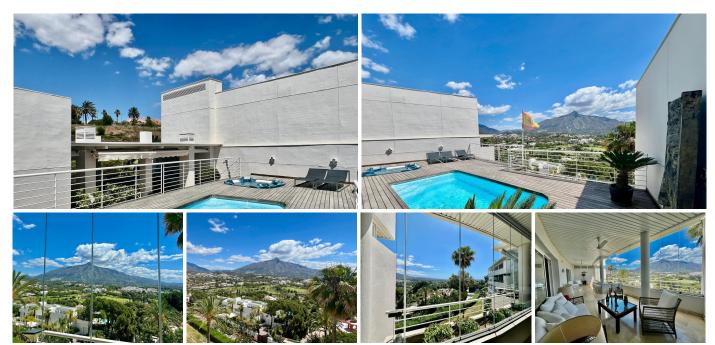

## PENTHOUSE DUPLEX 3 BEDROOMS 3 BATHROOMS IN NUEVA ANDALUCÍA

Nueva Andalucía

REF# R4743658 - 1.450.000€

| 3    | 3     | 228 m² | 225 m <sup>2</sup> |
|------|-------|--------|--------------------|
| Beds | Baths | Built  | Terrace            |

Duplex Penthouse with private rooftop Pool for Sale! Panoramic views of La Concha and the Las Brisas golf course, ideally located between four different golf courses within less than a five-minute drive: Las Brisas Golf Club, Magna Marbella Golf Club, Los Naranjos Golf Club, and Aloha Golf Club. Reaching Puerto Banús and its amenities takes only an eight-minute drive, with shops, supermarkets, and restaurants even closer. Built to high standards, this spacious 3 bedroom penthouse duplex offers a great layout combined with high-quality finishes. The private pool on the solarium provides an exclusive space to relax and enjoy the stunning views. The well-maintained community with 24-hour security includes two pools, one of which has a cover heating system, and a paddle court. Its central location within the Golf Valley makes it an ideal choice for living or renting out long-term, ensuring it remains a fantastic and viable year-round investment. Included in the price are three parking spaces and a big storage room.