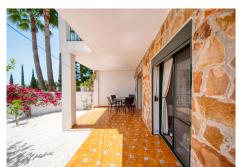

## SEMI-DETACHED HOUSE 4 BEDROOMS 3 BATHROOMS IN BENALMADENA

Benalmadena

REF# R4743100 - 635.000€

4 3 177 m<sup>2</sup> 104 m<sup>2</sup>
Beds Baths Built Terrace

Semi detached townhouse close to the center of Benalmadena. A carport next to the main entrance. On the main floor are the kitchen, bedroom with en-suite bathroom, lounge-dining with access to a covered terrace that is partly glaze in and a guest toilet. Very good sea views from this level. On the upper floor is the solarium with even better sea views and a BBQ area. On the lower level are two bedrooms that share a bathroom and a very large bedroom with en-suite bathroom. Laundry room. The bedrooms on the lower leven all have access to the garden/terrace.