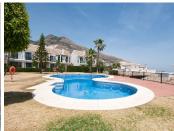

## SEMI-DETACHED HOUSE 4 BEDROOMS 3 BATHROOMS IN BENALMADENA

Benalmadena

REF# R4743100 - 635.000€

4 3 177 m<sup>2</sup> 104 m<sup>2</sup>
Beds Baths Built Terrace

Semi detached townhouse close to the center of Benalmadena. A carport next to the main entrance. On the main floor are the kitchen, bedroom with en-suite bathroom, lounge-dining with access to a covered terrace that is partly glaze in and a guest toilet. Very good sea views from this level. On the upper floor is the solarium with even better sea views and a BBQ area. On the lower level are two bedrooms that share a bathroom and a very large bedroom with en-suite bathroom. Laundry room. The bedrooms on the lower leven all have access to the garden/terrace.