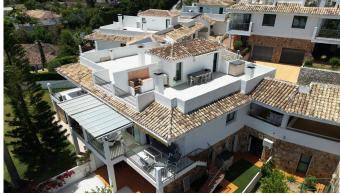

## SEMI-DETACHED HOUSE 4 BEDROOMS 3 BATHROOMS IN BENALMADENA

Benalmadena

REF# R4743100 - 635.000€

4 3 177 m<sup>2</sup> 104 m<sup>2</sup>
Beds Baths Built Terrace

Semi detached townhouse close to the center of Benalmadena. A carport next to the main entrance. On the main floor are the kitchen, bedroom with en-suite bathroom, lounge-dining with access to a covered terrace that is partly glaze in and a guest toilet. Very good sea views from this level. On the upper floor is the solarium with even better sea views and a BBQ area. On the lower level are two bedrooms that share a bathroom and a very large bedroom with en-suite bathroom. Laundry room. The bedrooms on the lower leven all have access to the garden/terrace.