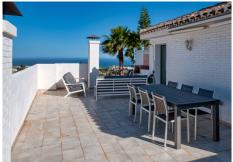

## SEMI-DETACHED HOUSE 4 BEDROOMS 3 BATHROOMS IN BENALMADENA

Benalmadena

REF# R4743100 - 635.000€

4 3 177 m<sup>2</sup> 104 m<sup>2</sup>
Beds Baths Built Terrace

Semi detached townhouse close to the center of Benalmadena. A carport next to the main entrance. On the main floor are the kitchen, bedroom with en-suite bathroom, lounge-dining with access to a covered terrace that is partly glaze in and a guest toilet. Very good sea views from this level. On the upper floor is the solarium with even better sea views and a BBQ area. On the lower level are two bedrooms that share a bathroom and a very large bedroom with en-suite bathroom. Laundry room. The bedrooms on the lower leven all have access to the garden/terrace.