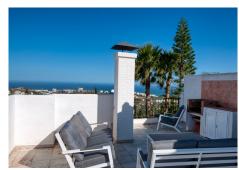

## SEMI-DETACHED HOUSE 4 BEDROOMS 3 BATHROOMS IN BENALMADENA

Benalmadena

REF# R4743100 - 635.000€

4 3 177 m<sup>2</sup> 104 m<sup>2</sup>
Beds Baths Built Terrace

Semi detached townhouse close to the center of Benalmadena. A carport next to the main entrance. On the main floor are the kitchen, bedroom with en-suite bathroom, lounge-dining with access to a covered terrace that is partly glaze in and a guest toilet. Very good sea views from this level. On the upper floor is the solarium with even better sea views and a BBQ area. On the lower level are two bedrooms that share a bathroom and a very large bedroom with en-suite bathroom. Laundry room. The bedrooms on the lower leven all have access to the garden/terrace.