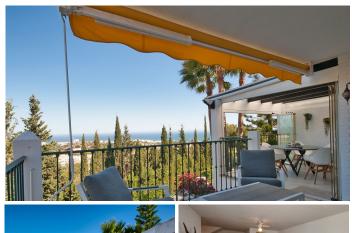

## SEMI-DETACHED HOUSE 4 BEDROOMS 3 BATHROOMS IN BENALMADENA

Benalmadena

REF# R4743100 - 635.000€

4 3 177 m<sup>2</sup> 104 m<sup>2</sup>
Beds Baths Built Terrace

Semi detached townhouse close to the center of Benalmadena. A carport next to the main entrance. On the main floor are the kitchen, bedroom with en-suite bathroom, lounge-dining with access to a covered terrace that is partly glaze in and a guest toilet. Very good sea views from this level. On the upper floor is the solarium with even better sea views and a BBQ area. On the lower level are two bedrooms that share a bathroom and a very large bedroom with en-suite bathroom. Laundry room. The bedrooms on the lower leven all have access to the garden/terrace.