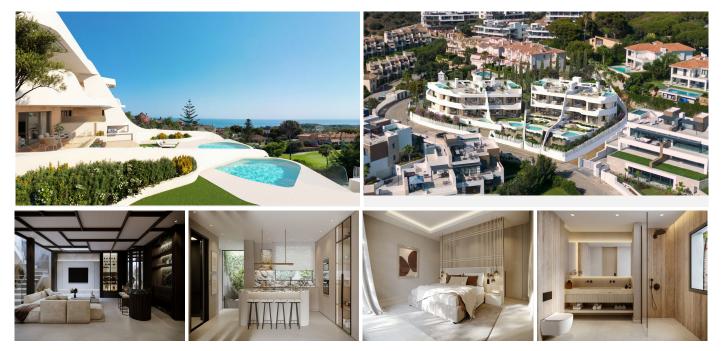

This development, an exclusive luxury complex consisting of 8 apartments This development is an exclusive luxury complex composed of 8 apartments, in the best area of the Costa del Sol, overlooking the sea. Its southwest orientation guarantees the best sun exposure and spectacular panoramic views, we have taken care of every detail with an innovative design, a privileged location, just 5 minutes from the spectacular dunes of Artola, for golf lovers you can enjoy the golf course of Cabo Pino. The development is only 15 minutes from the city of Marbella and 30 minutes from Malaga airport.