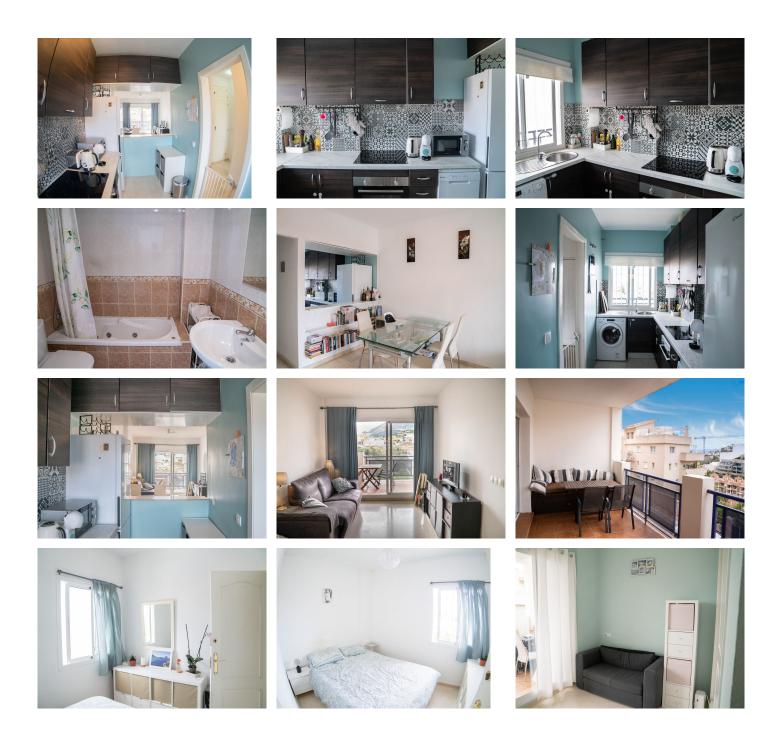

#### REF# R4741573 - 259.900€

| 2    | 2     | 60 m <sup>2</sup> | 14 m²   |
|------|-------|-------------------|---------|
| Beds | Baths | Built             | Terrace |

Magnificent apartment with large terrace in the heart of the Costa del Sol, a few meters from the coast and the golf course Torrequebrada. Urbanization with swimming pool, garage and elevator very close to the coast. DISTRIBUTION. This bright apartment completely exterior is distributed in: entrance hall, two bedrooms, two bathrooms, kitchen with breakfast bar, living room and large covered terrace with unobstructed views of the mountains. Centralized air conditioning throughout the house. VACATION RENTAL allowed by the Community of owners. EXCELLENT LOCATION. The building is located in an elevated enclave, which allows wide and unobstructed views, next to the sea, in the area of Torrequebrada with direct access walking to the beaches of Yucca and Viborillas, in the fascinating coast of Benalmadena. SERVICES In the vicinity we can find various stores, cafes, supermarkets and parks. Only 20 min. from the international airport of Malaga and 10 min. from the cosmopolitan Fuengirola. GOLF TORREQUEBRADA The urbanization is surrounded by the Torrequebrada golf course, it is ideal as a place to enjoy this sport in a lush vegetation and with an unbeatable climate. WIDE COVERED TERRACE of 14m<sup>2</sup> is ideal to enjoy the outdoors and unwind. It can be used as an outdoor dining area and relaxation area for sunbathing. 22m<sup>2</sup> private GARAGE SPACE in the same building, with easy access both to the outside and to the elevator. ABOUT BENALMADENA Benalmadena is a municipality in the province of Malaga, Andalusia. It is located