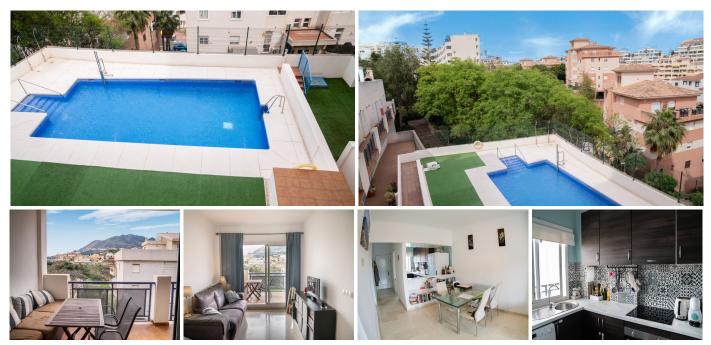

#### REF# R4741573 - 259.900€

| 2    | 2     | 60 m <sup>2</sup> | 14 m²   |
|------|-------|-------------------|---------|
| Beds | Baths | Built             | Terrace |

Magnificent apartment with large terrace in the heart of the Costa del Sol, a few meters from the coast and the golf course Torrequebrada. Urbanization with swimming pool, garage and elevator very close to the coast. DISTRIBUTION. This bright apartment completely exterior is distributed in: entrance hall, two bedrooms, two bathrooms, kitchen with breakfast bar, living room and large covered terrace with unobstructed views of the mountains. Centralized air conditioning throughout the house. VACATION RENTAL allowed by the Community of owners. EXCELLENT LOCATION. The building is located in an elevated enclave, which allows wide and unobstructed views, next to the sea, in the area of Torrequebrada with direct access walking to the beaches of Yucca and Viborillas, in the fascinating coast of Benalmadena. SERVICES In the vicinity we can find various stores, cafes, supermarkets and parks. Only 20 min. from the international airport of Malaga and 10 min. from the cosmopolitan Fuengirola. GOLF TORREQUEBRADA The urbanization is surrounded by the Torrequebrada golf course, it is ideal as a place to enjoy this sport in a lush vegetation and with an unbeatable climate. WIDE COVERED TERRACE of 14m<sup>2</sup> is ideal to enjoy the outdoors and unwind. It can be used as an outdoor dining area and relaxation area for sunbathing. 22m<sup>2</sup> private GARAGE SPACE in the same building, with easy access both to the outside and to the elevator. ABOUT BENALMADENA Benalmadena is a municipality in the province of Malaga, Andalusia. It is located