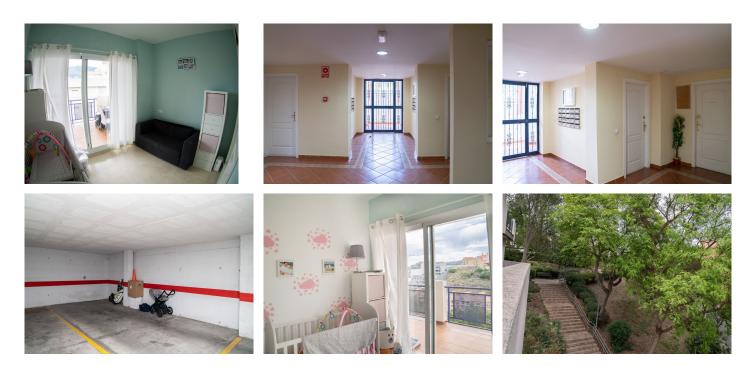

#### REF# R4741573 - 259.900€

| 2    | 2     | 60 m <sup>2</sup> | 14 m²   |
|------|-------|-------------------|---------|
| Beds | Baths | Built             | Terrace |

Magnificent apartment with large terrace in the heart of the Costa del Sol, a few meters from the coast and the golf course Torrequebrada. Urbanization with swimming pool, garage and elevator very close to the coast. DISTRIBUTION. This bright apartment completely exterior is distributed in: entrance hall, two bedrooms, two bathrooms, kitchen with breakfast bar, living room and large covered terrace with unobstructed views of the mountains. Centralized air conditioning throughout the house. VACATION RENTAL allowed by the Community of owners. EXCELLENT LOCATION. The building is located in an elevated enclave, which allows wide and unobstructed views, next to the sea, in the area of Torrequebrada with direct access walking to the beaches of Yucca and Viborillas, in the fascinating coast of Benalmadena. SERVICES In the vicinity we can find various stores, cafes, supermarkets and parks. Only 20 min. from the international airport of Malaga and 10 min. from the cosmopolitan Fuengirola. GOLF TORREQUEBRADA The urbanization is surrounded by the Torrequebrada golf course, it is ideal as a place to enjoy this sport in a lush vegetation and with an unbeatable climate. WIDE COVERED TERRACE of 14m<sup>2</sup> is ideal to enjoy the outdoors and unwind. It can be used as an outdoor dining area and relaxation area for sunbathing. 22m<sup>2</sup> private GARAGE SPACE in the same building, with easy access both to the outside and to the elevator. ABOUT BENALMADENA Benalmadena is a municipality in the province of Malaga, Andalusia. It is located