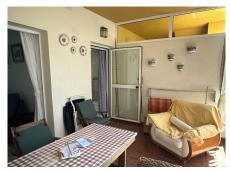

Middle Floor Apartment, Riviera del Sol, Costa del Sol. 2 Bedrooms, 2 Bathrooms, Built 148 m². Setting: Frontline Golf, Close To Golf, Close To Shops, Close To Town, Close To Schools, Urbanisation. Orientation: South East. Condition: Good. Pool: Communal. Views: Golf, Garden. Features: Covered Terrace, Lift, Fitted Wardrobes, Near Transport, Private Terrace, WiFi, Tennis Court, Storage Room, Ensuite Bathroom, Access for people with reduced mobility, Marble Flooring, Fiber Optic. Furniture: Fully Furnished. Kitchen: Fully Fitted. Garden: Communal. Security: Gated Complex. Parking: Underground, Garage, Private. Utilities: Electricity. Category: Golf, Resale.