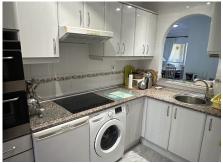

Middle Floor Apartment, Riviera del Sol, Costa del Sol. 2 Bedrooms, 2 Bathrooms, Built 148 m². Setting: Frontline Golf, Close To Golf, Close To Shops, Close To Town, Close To Schools, Urbanisation. Orientation: South East. Condition: Good. Pool: Communal. Views: Golf, Garden. Features: Covered Terrace, Lift, Fitted Wardrobes, Near Transport, Private Terrace, WiFi, Tennis Court, Storage Room, Ensuite Bathroom, Access for people with reduced mobility, Marble Flooring, Fiber Optic. Furniture: Fully Furnished. Kitchen: Fully Fitted. Garden: Communal. Security: Gated Complex. Parking: Underground, Garage, Private. Utilities: Electricity. Category: Golf, Resale.