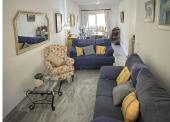

## MIDDLE FLOOR APARTMENT 2 BEDROOMS 2 BATHROOMS IN RIVIERA DEL SOL

Riviera del Sol

REF# R4741570 - 249.000€

| 2    | 2     | 148 m² | 25 m <sup>2</sup> |
|------|-------|--------|-------------------|
| Beds | Baths | Built  | Terrace           |

Middle Floor Apartment, Riviera del Sol, Costa del Sol. 2 Bedrooms, 2 Bathrooms, Built 148 m². Setting: Frontline Golf, Close To Golf, Close To Shops, Close To Town, Close To Schools, Urbanisation. Orientation: South East. Condition: Good. Pool: Communal. Views: Golf, Garden. Features: Covered Terrace, Lift, Fitted Wardrobes, Near Transport, Private Terrace, WiFi, Tennis Court, Storage Room, Ensuite Bathroom, Access for people with reduced mobility, Marble Flooring, Fiber Optic. Furniture: Fully Furnished. Kitchen: Fully Fitted. Garden: Communal. Security: Gated Complex. Parking: Underground, Garage, Private. Utilities: Electricity. Category: Golf, Resale.