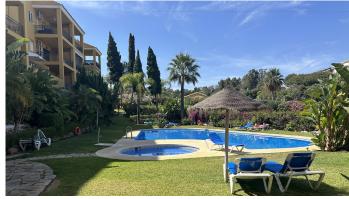

## MIDDLE FLOOR APARTMENT 2 BEDROOMS 2 BATHROOMS IN RIVIERA DEL SOL

Riviera del Sol

REF# R4741570 - 249.000€

| 2    | 2     | 148 m² | 25 m <sup>2</sup> |
|------|-------|--------|-------------------|
| Beds | Baths | Built  | Terrace           |

Middle Floor Apartment, Riviera del Sol, Costa del Sol. 2 Bedrooms, 2 Bathrooms, Built 148 m². Setting: Frontline Golf, Close To Golf, Close To Shops, Close To Town, Close To Schools, Urbanisation. Orientation: South East. Condition: Good. Pool: Communal. Views: Golf, Garden. Features: Covered Terrace, Lift, Fitted Wardrobes, Near Transport, Private Terrace, WiFi, Tennis Court, Storage Room, Ensuite Bathroom, Access for people with reduced mobility, Marble Flooring, Fiber Optic. Furniture: Fully Furnished. Kitchen: Fully Fitted. Garden: Communal. Security: Gated Complex. Parking: Underground, Garage, Private. Utilities: Electricity. Category: Golf, Resale.