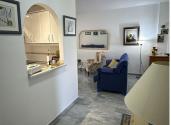

Middle Floor Apartment, Riviera del Sol, Costa del Sol. 2 Bedrooms, 2 Bathrooms, Built 148 m². Setting: Frontline Golf, Close To Golf, Close To Shops, Close To Town, Close To Schools, Urbanisation. Orientation: South East. Condition: Good. Pool: Communal. Views: Golf, Garden. Features: Covered Terrace, Lift, Fitted Wardrobes, Near Transport, Private Terrace, WiFi, Tennis Court, Storage Room, Ensuite Bathroom, Access for people with reduced mobility, Marble Flooring, Fiber Optic. Furniture: Fully Furnished. Kitchen: Fully Fitted. Garden: Communal. Security: Gated Complex. Parking: Underground, Garage, Private. Utilities: Electricity. Category: Golf, Resale.