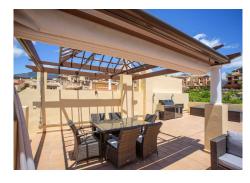

## PENTHOUSE DUPLEX 2 BEDROOMS 2 BATHROOMS IN LOS ARQUEROS

Los Arqueros

REF# R4740259 - 410.000€

Welcome to this stunning 2-bedroom, 2-bathroom penthouse located in the prestigious La Finca, Los Arqueros. This exceptional property offers a harmonious blend of luxury and comfort, perfect for those seeking an exquisite living experience. As you enter the main floor, you'll be greeted by a spacious living room bathed in natural light, leading to a separate, fully-equipped kitchen. The two generously sized bedrooms each come with their own bathroom. Step out onto the lovely terrace facing south/west, where you can enjoy serene moments and captivating views. This terrace is perfect for alfresco dining or simply relaxing with a good book, as it captures the warmth of the afternoon sun and offers beautiful sunsets. The upper floor is truly a highlight of this penthouse, featuring a large solarium with a BBQ area. This expansive outdoor space is ideal for entertaining guests or enjoying quiet evenings under the stars. Here, you can soak in the breathtaking panoramic views of the sea, golf course, and surrounding mountains, making it a perfect retreat. La Finca is situated front-line golf in the charming area of Benahavis, offering a tranquil and picturesque setting. Despite its peaceful location, it's only a short drive away from the vibrant beaches and lively attractions of Marbella, providing the best of both worlds. This penthouse in La Finca, Los Arqueros, represents an incredible opportunity to embrace a luxurious lifestyle in one of the most sought-after areas. Don't miss your chance to make this exceptional property your new home.