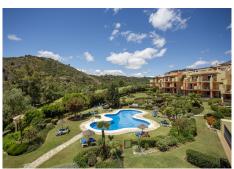

## PENTHOUSE DUPLEX 2 BEDROOMS 2 BATHROOMS IN LOS ARQUEROS

Los Arqueros

REF# R4740259 - 410.000€

Welcome to this stunning 2-bedroom, 2-bathroom penthouse located in the prestigious La Finca, Los Arqueros. This exceptional property offers a harmonious blend of luxury and comfort, perfect for those seeking an exquisite living experience. As you enter the main floor, you'll be greeted by a spacious living room bathed in natural light, leading to a separate, fully-equipped kitchen. The two generously sized bedrooms each come with their own bathroom. Step out onto the lovely terrace facing south/west, where you can enjoy serene moments and captivating views. This terrace is perfect for alfresco dining or simply relaxing with a good book, as it captures the warmth of the afternoon sun and offers beautiful sunsets. The upper floor is truly a highlight of this penthouse, featuring a large solarium with a BBQ area. This expansive outdoor space is ideal for entertaining guests or enjoying quiet evenings under the stars. Here, you can soak in the breathtaking panoramic views of the sea, golf course, and surrounding mountains, making it a perfect retreat. La Finca is situated front-line golf in the charming area of Benahavis, offering a tranquil and picturesque setting. Despite its peaceful location, it's only a short drive away from the vibrant beaches and lively attractions of Marbella, providing the best of both worlds. This penthouse in La Finca, Los Arqueros, represents an incredible opportunity to embrace a luxurious lifestyle in one of the most sought-after areas. Don't miss your chance to make this exceptional property your new home.