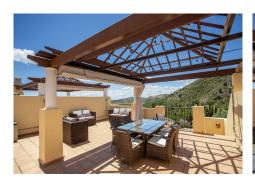

## PENTHOUSE DUPLEX 2 BEDROOMS 2 BATHROOMS IN LOS ARQUEROS

Los Arqueros

REF# R4740259 - 410.000€

Welcome to this stunning 2-bedroom, 2-bathroom penthouse located in the prestigious La Finca, Los Arqueros. This exceptional property offers a harmonious blend of luxury and comfort, perfect for those seeking an exquisite living experience. As you enter the main floor, you'll be greeted by a spacious living room bathed in natural light, leading to a separate, fully-equipped kitchen. The two generously sized bedrooms each come with their own bathroom. Step out onto the lovely terrace facing south/west, where you can enjoy serene moments and captivating views. This terrace is perfect for alfresco dining or simply relaxing with a good book, as it captures the warmth of the afternoon sun and offers beautiful sunsets. The upper floor is truly a highlight of this penthouse, featuring a large solarium with a BBQ area. This expansive outdoor space is ideal for entertaining guests or enjoying quiet evenings under the stars. Here, you can soak in the breathtaking panoramic views of the sea, golf course, and surrounding mountains, making it a perfect retreat. La Finca is situated front-line golf in the charming area of Benahavis, offering a tranquil and picturesque setting. Despite its peaceful location, it's only a short drive away from the vibrant beaches and lively attractions of Marbella, providing the best of both worlds. This penthouse in La Finca, Los Arqueros, represents an incredible opportunity to embrace a luxurious lifestyle in one of the most sought-after areas. Don't miss your chance to make this exceptional property your new home.