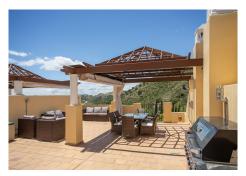

## PENTHOUSE DUPLEX 2 BEDROOMS 2 BATHROOMS IN LOS ARQUEROS

Los Arqueros

REF# R4740259 - 410.000€

Welcome to this stunning 2-bedroom, 2-bathroom penthouse located in the prestigious La Finca, Los Arqueros. This exceptional property offers a harmonious blend of luxury and comfort, perfect for those seeking an exquisite living experience. As you enter the main floor, you'll be greeted by a spacious living room bathed in natural light, leading to a separate, fully-equipped kitchen. The two generously sized bedrooms each come with their own bathroom. Step out onto the lovely terrace facing south/west, where you can enjoy serene moments and captivating views. This terrace is perfect for alfresco dining or simply relaxing with a good book, as it captures the warmth of the afternoon sun and offers beautiful sunsets. The upper floor is truly a highlight of this penthouse, featuring a large solarium with a BBQ area. This expansive outdoor space is ideal for entertaining guests or enjoying quiet evenings under the stars. Here, you can soak in the breathtaking panoramic views of the sea, golf course, and surrounding mountains, making it a perfect retreat. La Finca is situated front-line golf in the charming area of Benahavis, offering a tranquil and picturesque setting. Despite its peaceful location, it's only a short drive away from the vibrant beaches and lively attractions of Marbella, providing the best of both worlds. This penthouse in La Finca, Los Arqueros, represents an incredible opportunity to embrace a luxurious lifestyle in one of the most sought-after areas. Don't miss your chance to make this exceptional property your new home.