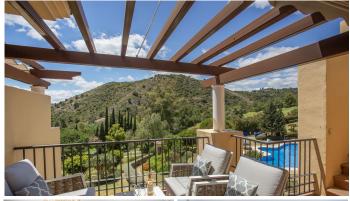

## PENTHOUSE DUPLEX 2 BEDROOMS 2 BATHROOMS IN LOS ARQUEROS

Los Arqueros

REF# R4740259 - 410.000€

Welcome to this stunning 2-bedroom, 2-bathroom penthouse located in the prestigious La Finca, Los Arqueros. This exceptional property offers a harmonious blend of luxury and comfort, perfect for those seeking an exquisite living experience. As you enter the main floor, you'll be greeted by a spacious living room bathed in natural light, leading to a separate, fully-equipped kitchen. The two generously sized bedrooms each come with their own bathroom. Step out onto the lovely terrace facing south/west, where you can enjoy serene moments and captivating views. This terrace is perfect for alfresco dining or simply relaxing with a good book, as it captures the warmth of the afternoon sun and offers beautiful sunsets. The upper floor is truly a highlight of this penthouse, featuring a large solarium with a BBQ area. This expansive outdoor space is ideal for entertaining guests or enjoying quiet evenings under the stars. Here, you can soak in the breathtaking panoramic views of the sea, golf course, and surrounding mountains, making it a perfect retreat. La Finca is situated front-line golf in the charming area of Benahavis, offering a tranquil and picturesque setting. Despite its peaceful location, it's only a short drive away from the vibrant beaches and lively attractions of Marbella, providing the best of both worlds. This penthouse in La Finca, Los Arqueros, represents an incredible opportunity to embrace a luxurious lifestyle in one of the most sought-after areas. Don't miss your chance to make this exceptional property your new home.