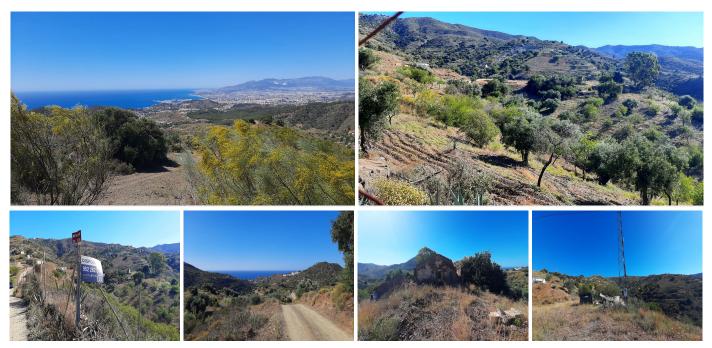

## REF# R4739434 - 1.600.000€

| 1    | 1     | 1630 m <sup>2</sup> | 163052 m² |
|------|-------|---------------------|-----------|
| Beds | Baths | Built               | Plot      |

Several magnificent rustic fincas for a total of 163.000 meters located north of Cerrado de Calderon, with incredible sea views. The fincas have their own well and mains electricity, with olive, almond and fig trees. The northernmost plots have an entrance from the A-7000 near the Mirador and the view overlooks the whole bay of Malaga. The southernmost plots have an entrance from the Cerrado del Calderón and also have sea views. Spacious villas can be built with many options and unobstructed sea views. Great investment opportunity. Do you want large plots in a quiet area with wonderful views? Look no further, you are here! If you would like to arrange a viewing, please contact us, don't miss this opportunity! In compliance with the decree of the Junta de Andalucía 218-2005 of the 11th of October, we inform our clients that the notary, registry and I.T.P. costs are not included in the price. We remind you that as a consumer you have the right to be informed and given the corresponding informative documentation, as the case may be, based on the provisions of Decree 218/05 of 11 October, which regulates the Regulations for Consumer Information in the sale and rental of homes in Andalusia.