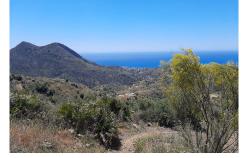

## REF# R4739434 - 1.600.000€

| 1    | 1     | 1630 m <sup>2</sup> | 163052 m² |
|------|-------|---------------------|-----------|
| Beds | Baths | Built               | Plot      |

Several magnificent rustic fincas for a total of 163.000 meters located north of Cerrado de Calderon, with incredible sea views. The fincas have their own well and mains electricity, with olive, almond and fig trees. The northernmost plots have an entrance from the A-7000 near the Mirador and the view overlooks the whole bay of Malaga. The southernmost plots have an entrance from the Cerrado del Calderón and also have sea views. Spacious villas can be built with many options and unobstructed sea views. Great investment opportunity. Do you want large plots in a quiet area with wonderful views? Look no further, you are here! If you would like to arrange a viewing, please contact us, don't miss this opportunity! In compliance with the decree of the Junta de Andalucía 218-2005 of the 11th of October, we inform our clients that the notary, registry and I.T.P. costs are not included in the price. We remind you that as a consumer you have the right to be informed and given the corresponding informative documentation, as the case may be, based on the provisions of Decree 218/05 of 11 October, which regulates the Regulations for Consumer Information in the sale and rental of homes in Andalusia.