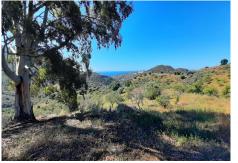

## REF# R4739434 - 1.600.000€

| 1    | 1     | 1630 m <sup>2</sup> | 163052 m² |
|------|-------|---------------------|-----------|
| Beds | Baths | Built               | Plot      |

Several magnificent rustic fincas for a total of 163.000 meters located north of Cerrado de Calderon, with incredible sea views. The fincas have their own well and mains electricity, with olive, almond and fig trees. The northernmost plots have an entrance from the A-7000 near the Mirador and the view overlooks the whole bay of Malaga. The southernmost plots have an entrance from the Cerrado del Calderón and also have sea views. Spacious villas can be built with many options and unobstructed sea views. Great investment opportunity. Do you want large plots in a quiet area with wonderful views? Look no further, you are here! If you would like to arrange a viewing, please contact us, don't miss this opportunity! In compliance with the decree of the Junta de Andalucía 218-2005 of the 11th of October, we inform our clients that the notary, registry and I.T.P. costs are not included in the price. We remind you that as a consumer you have the right to be informed and given the corresponding informative documentation, as the case may be, based on the provisions of Decree 218/05 of 11 October, which regulates the Regulations for Consumer Information in the sale and rental of homes in Andalusia.