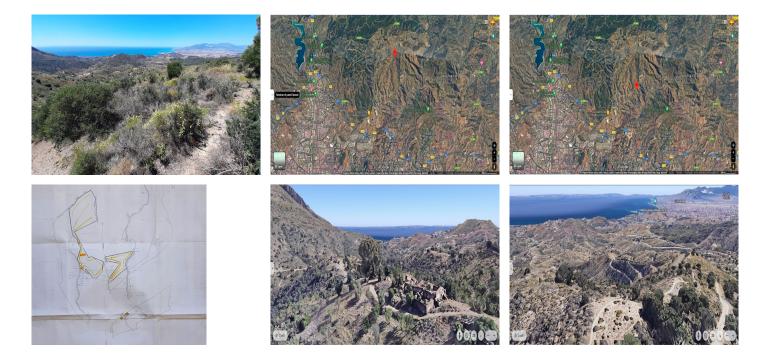

## REF# R4739434 - 1.600.000€

| 1    | 1     | 1630 m <sup>2</sup> | 163052 m² |
|------|-------|---------------------|-----------|
| Beds | Baths | Built               | Plot      |

Several magnificent rustic fincas for a total of 163.000 meters located north of Cerrado de Calderon, with incredible sea views. The fincas have their own well and mains electricity, with olive, almond and fig trees. The northernmost plots have an entrance from the A-7000 near the Mirador and the view overlooks the whole bay of Malaga. The southernmost plots have an entrance from the Cerrado del Calderón and also have sea views. Spacious villas can be built with many options and unobstructed sea views. Great investment opportunity. Do you want large plots in a quiet area with wonderful views? Look no further, you are here! If you would like to arrange a viewing, please contact us, don't miss this opportunity! In compliance with the decree of the Junta de Andalucía 218-2005 of the 11th of October, we inform our clients that the notary, registry and I.T.P. costs are not included in the price. We remind you that as a consumer you have the right to be informed and given the corresponding informative documentation, as the case may be, based on the provisions of Decree 218/05 of 11 October, which regulates the Regulations for Consumer Information in the sale and rental of homes in Andalusia.