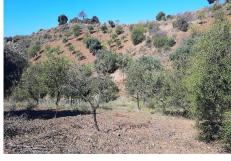

## REF# R4739434 - 1.600.000€

| 1    | 1     | 1630 m <sup>2</sup> | 163052 m² |
|------|-------|---------------------|-----------|
| Beds | Baths | Built               | Plot      |

Several magnificent rustic fincas for a total of 163.000 meters located north of Cerrado de Calderon, with incredible sea views. The fincas have their own well and mains electricity, with olive, almond and fig trees. The northernmost plots have an entrance from the A-7000 near the Mirador and the view overlooks the whole bay of Malaga. The southernmost plots have an entrance from the Cerrado del Calderón and also have sea views. Spacious villas can be built with many options and unobstructed sea views. Great investment opportunity. Do you want large plots in a quiet area with wonderful views? Look no further, you are here! If you would like to arrange a viewing, please contact us, don't miss this opportunity! In compliance with the decree of the Junta de Andalucía 218-2005 of the 11th of October, we inform our clients that the notary, registry and I.T.P. costs are not included in the price. We remind you that as a consumer you have the right to be informed and given the corresponding informative documentation, as the case may be, based on the provisions of Decree 218/05 of 11 October, which regulates the Regulations for Consumer Information in the sale and rental of homes in Andalusia.