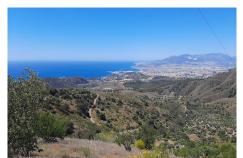

## REF# R4739434 - 1.600.000€

| 1    | 1     | 1630 m <sup>2</sup> | 163052 m² |
|------|-------|---------------------|-----------|
| Beds | Baths | Built               | Plot      |

Several magnificent rustic fincas for a total of 163.000 meters located north of Cerrado de Calderon, with incredible sea views. The fincas have their own well and mains electricity, with olive, almond and fig trees. The northernmost plots have an entrance from the A-7000 near the Mirador and the view overlooks the whole bay of Malaga. The southernmost plots have an entrance from the Cerrado del Calderón and also have sea views. Spacious villas can be built with many options and unobstructed sea views. Great investment opportunity. Do you want large plots in a quiet area with wonderful views? Look no further, you are here! If you would like to arrange a viewing, please contact us, don't miss this opportunity! In compliance with the decree of the Junta de Andalucía 218-2005 of the 11th of October, we inform our clients that the notary, registry and I.T.P. costs are not included in the price. We remind you that as a consumer you have the right to be informed and given the corresponding informative documentation, as the case may be, based on the provisions of Decree 218/05 of 11 October, which regulates the Regulations for Consumer Information in the sale and rental of homes in Andalusia.