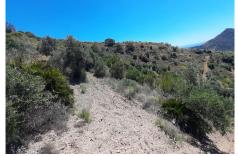

## REF# R4739434 - 1.600.000€

| 1    | 1     | 1630 m <sup>2</sup> | 163052 m² |
|------|-------|---------------------|-----------|
| Beds | Baths | Built               | Plot      |

Several magnificent rustic fincas for a total of 163.000 meters located north of Cerrado de Calderon, with incredible sea views. The fincas have their own well and mains electricity, with olive, almond and fig trees. The northernmost plots have an entrance from the A-7000 near the Mirador and the view overlooks the whole bay of Malaga. The southernmost plots have an entrance from the Cerrado del Calderón and also have sea views. Spacious villas can be built with many options and unobstructed sea views. Great investment opportunity. Do you want large plots in a quiet area with wonderful views? Look no further, you are here! If you would like to arrange a viewing, please contact us, don't miss this opportunity! In compliance with the decree of the Junta de Andalucía 218-2005 of the 11th of October, we inform our clients that the notary, registry and I.T.P. costs are not included in the price. We remind you that as a consumer you have the right to be informed and given the corresponding informative documentation, as the case may be, based on the provisions of Decree 218/05 of 11 October, which regulates the Regulations for Consumer Information in the sale and rental of homes in Andalusia.