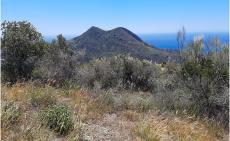

## REF# R4739434 - 1.600.000€

| 1    | 1     | 1630 m <sup>2</sup> | 163052 m² |
|------|-------|---------------------|-----------|
| Beds | Baths | Built               | Plot      |

Several magnificent rustic fincas for a total of 163.000 meters located north of Cerrado de Calderon, with incredible sea views. The fincas have their own well and mains electricity, with olive, almond and fig trees. The northernmost plots have an entrance from the A-7000 near the Mirador and the view overlooks the whole bay of Malaga. The southernmost plots have an entrance from the Cerrado del Calderón and also have sea views. Spacious villas can be built with many options and unobstructed sea views. Great investment opportunity. Do you want large plots in a quiet area with wonderful views? Look no further, you are here! If you would like to arrange a viewing, please contact us, don't miss this opportunity! In compliance with the decree of the Junta de Andalucía 218-2005 of the 11th of October, we inform our clients that the notary, registry and I.T.P. costs are not included in the price. We remind you that as a consumer you have the right to be informed and given the corresponding informative documentation, as the case may be, based on the provisions of Decree 218/05 of 11 October, which regulates the Regulations for Consumer Information in the sale and rental of homes in Andalusia.