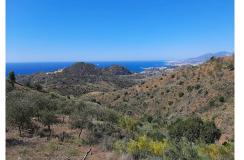

## REF# R4739434 - 1.600.000€

| 1    | 1     | 1630 m <sup>2</sup> | 163052 m² |
|------|-------|---------------------|-----------|
| Beds | Baths | Built               | Plot      |

Several magnificent rustic fincas for a total of 163.000 meters located north of Cerrado de Calderon, with incredible sea views. The fincas have their own well and mains electricity, with olive, almond and fig trees. The northernmost plots have an entrance from the A-7000 near the Mirador and the view overlooks the whole bay of Malaga. The southernmost plots have an entrance from the Cerrado del Calderón and also have sea views. Spacious villas can be built with many options and unobstructed sea views. Great investment opportunity. Do you want large plots in a quiet area with wonderful views? Look no further, you are here! If you would like to arrange a viewing, please contact us, don't miss this opportunity! In compliance with the decree of the Junta de Andalucía 218-2005 of the 11th of October, we inform our clients that the notary, registry and I.T.P. costs are not included in the price. We remind you that as a consumer you have the right to be informed and given the corresponding informative documentation, as the case may be, based on the provisions of Decree 218/05 of 11 October, which regulates the Regulations for Consumer Information in the sale and rental of homes in Andalusia.