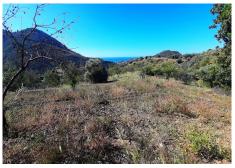

## REF# R4739434 - 1.600.000€

| 1    | 1     | 1630 m <sup>2</sup> | 163052 m² |
|------|-------|---------------------|-----------|
| Beds | Baths | Built               | Plot      |

Several magnificent rustic fincas for a total of 163.000 meters located north of Cerrado de Calderon, with incredible sea views. The fincas have their own well and mains electricity, with olive, almond and fig trees. The northernmost plots have an entrance from the A-7000 near the Mirador and the view overlooks the whole bay of Malaga. The southernmost plots have an entrance from the Cerrado del Calderón and also have sea views. Spacious villas can be built with many options and unobstructed sea views. Great investment opportunity. Do you want large plots in a quiet area with wonderful views? Look no further, you are here! If you would like to arrange a viewing, please contact us, don't miss this opportunity! In compliance with the decree of the Junta de Andalucía 218-2005 of the 11th of October, we inform our clients that the notary, registry and I.T.P. costs are not included in the price. We remind you that as a consumer you have the right to be informed and given the corresponding informative documentation, as the case may be, based on the provisions of Decree 218/05 of 11 October, which regulates the Regulations for Consumer Information in the sale and rental of homes in Andalusia.