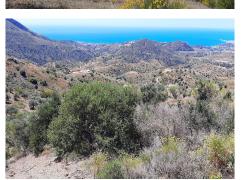

## REF# R4739434 - 1.600.000€

| 1    | 1     | 1630 m <sup>2</sup> | 163052 m² |
|------|-------|---------------------|-----------|
| Beds | Baths | Built               | Plot      |

Several magnificent rustic fincas for a total of 163.000 meters located north of Cerrado de Calderon, with incredible sea views. The fincas have their own well and mains electricity, with olive, almond and fig trees. The northernmost plots have an entrance from the A-7000 near the Mirador and the view overlooks the whole bay of Malaga. The southernmost plots have an entrance from the Cerrado del Calderón and also have sea views. Spacious villas can be built with many options and unobstructed sea views. Great investment opportunity. Do you want large plots in a quiet area with wonderful views? Look no further, you are here! If you would like to arrange a viewing, please contact us, don't miss this opportunity! In compliance with the decree of the Junta de Andalucía 218-2005 of the 11th of October, we inform our clients that the notary, registry and I.T.P. costs are not included in the price. We remind you that as a consumer you have the right to be informed and given the corresponding informative documentation, as the case may be, based on the provisions of Decree 218/05 of 11 October, which regulates the Regulations for Consumer Information in the sale and rental of homes in Andalusia.