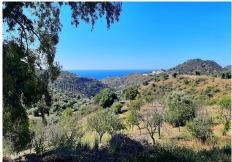

## REF# R4739434 - 1.600.000€

| 1    | 1     | 1630 m <sup>2</sup> | 163052 m² |
|------|-------|---------------------|-----------|
| Beds | Baths | Built               | Plot      |

Several magnificent rustic fincas for a total of 163.000 meters located north of Cerrado de Calderon, with incredible sea views. The fincas have their own well and mains electricity, with olive, almond and fig trees. The northernmost plots have an entrance from the A-7000 near the Mirador and the view overlooks the whole bay of Malaga. The southernmost plots have an entrance from the Cerrado del Calderón and also have sea views. Spacious villas can be built with many options and unobstructed sea views. Great investment opportunity. Do you want large plots in a quiet area with wonderful views? Look no further, you are here! If you would like to arrange a viewing, please contact us, don't miss this opportunity! In compliance with the decree of the Junta de Andalucía 218-2005 of the 11th of October, we inform our clients that the notary, registry and I.T.P. costs are not included in the price. We remind you that as a consumer you have the right to be informed and given the corresponding informative documentation, as the case may be, based on the provisions of Decree 218/05 of 11 October, which regulates the Regulations for Consumer Information in the sale and rental of homes in Andalusia.