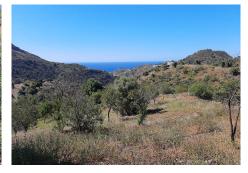

## REF# R4739434 - 1.600.000€

| 1    | 1     | 1630 m <sup>2</sup> | 163052 m² |
|------|-------|---------------------|-----------|
| Beds | Baths | Built               | Plot      |

Several magnificent rustic fincas for a total of 163.000 meters located north of Cerrado de Calderon, with incredible sea views. The fincas have their own well and mains electricity, with olive, almond and fig trees. The northernmost plots have an entrance from the A-7000 near the Mirador and the view overlooks the whole bay of Malaga. The southernmost plots have an entrance from the Cerrado del Calderón and also have sea views. Spacious villas can be built with many options and unobstructed sea views. Great investment opportunity. Do you want large plots in a quiet area with wonderful views? Look no further, you are here! If you would like to arrange a viewing, please contact us, don't miss this opportunity! In compliance with the decree of the Junta de Andalucía 218-2005 of the 11th of October, we inform our clients that the notary, registry and I.T.P. costs are not included in the price. We remind you that as a consumer you have the right to be informed and given the corresponding informative documentation, as the case may be, based on the provisions of Decree 218/05 of 11 October, which regulates the Regulations for Consumer Information in the sale and rental of homes in Andalusia.