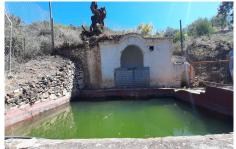

## REF# R4739434 - 1.600.000€

| 1    | 1     | 1630 m <sup>2</sup> | 163052 m² |
|------|-------|---------------------|-----------|
| Beds | Baths | Built               | Plot      |

Several magnificent rustic fincas for a total of 163.000 meters located north of Cerrado de Calderon, with incredible sea views. The fincas have their own well and mains electricity, with olive, almond and fig trees. The northernmost plots have an entrance from the A-7000 near the Mirador and the view overlooks the whole bay of Malaga. The southernmost plots have an entrance from the Cerrado del Calderón and also have sea views. Spacious villas can be built with many options and unobstructed sea views. Great investment opportunity. Do you want large plots in a quiet area with wonderful views? Look no further, you are here! If you would like to arrange a viewing, please contact us, don't miss this opportunity! In compliance with the decree of the Junta de Andalucía 218-2005 of the 11th of October, we inform our clients that the notary, registry and I.T.P. costs are not included in the price. We remind you that as a consumer you have the right to be informed and given the corresponding informative documentation, as the case may be, based on the provisions of Decree 218/05 of 11 October, which regulates the Regulations for Consumer Information in the sale and rental of homes in Andalusia.