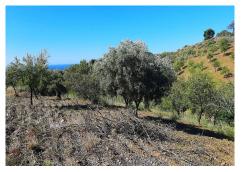

## REF# R4739434 - 1.600.000€

| 1    | 1     | 1630 m <sup>2</sup> | 163052 m² |
|------|-------|---------------------|-----------|
| Beds | Baths | Built               | Plot      |

Several magnificent rustic fincas for a total of 163.000 meters located north of Cerrado de Calderon, with incredible sea views. The fincas have their own well and mains electricity, with olive, almond and fig trees. The northernmost plots have an entrance from the A-7000 near the Mirador and the view overlooks the whole bay of Malaga. The southernmost plots have an entrance from the Cerrado del Calderón and also have sea views. Spacious villas can be built with many options and unobstructed sea views. Great investment opportunity. Do you want large plots in a quiet area with wonderful views? Look no further, you are here! If you would like to arrange a viewing, please contact us, don't miss this opportunity! In compliance with the decree of the Junta de Andalucía 218-2005 of the 11th of October, we inform our clients that the notary, registry and I.T.P. costs are not included in the price. We remind you that as a consumer you have the right to be informed and given the corresponding informative documentation, as the case may be, based on the provisions of Decree 218/05 of 11 October, which regulates the Regulations for Consumer Information in the sale and rental of homes in Andalusia.