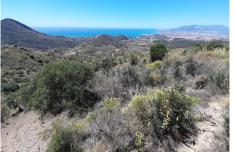

## REF# R4739434 - 1.600.000€

| 1    | 1     | 1630 m <sup>2</sup> | 163052 m² |
|------|-------|---------------------|-----------|
| Beds | Baths | Built               | Plot      |

Several magnificent rustic fincas for a total of 163.000 meters located north of Cerrado de Calderon, with incredible sea views. The fincas have their own well and mains electricity, with olive, almond and fig trees. The northernmost plots have an entrance from the A-7000 near the Mirador and the view overlooks the whole bay of Malaga. The southernmost plots have an entrance from the Cerrado del Calderón and also have sea views. Spacious villas can be built with many options and unobstructed sea views. Great investment opportunity. Do you want large plots in a quiet area with wonderful views? Look no further, you are here! If you would like to arrange a viewing, please contact us, don't miss this opportunity! In compliance with the decree of the Junta de Andalucía 218-2005 of the 11th of October, we inform our clients that the notary, registry and I.T.P. costs are not included in the price. We remind you that as a consumer you have the right to be informed and given the corresponding informative documentation, as the case may be, based on the provisions of Decree 218/05 of 11 October, which regulates the Regulations for Consumer Information in the sale and rental of homes in Andalusia.