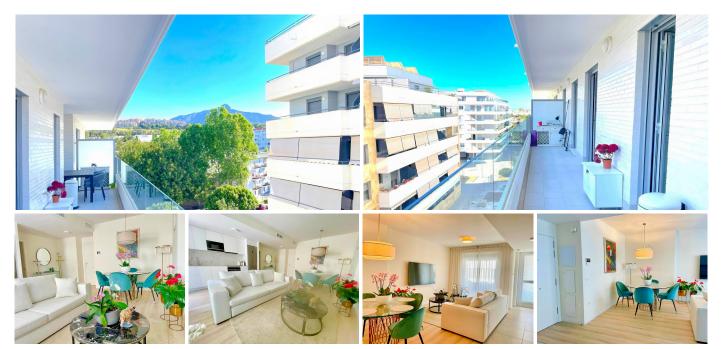

## MIDDLE FLOOR APARTMENT 2 BEDROOMS 2 BATHROOMS IN NUEVA ANDALUCÍA

Nueva Andalucía

REF# R4734370 - 380.000€

| 2    | 2     | 88 m² | 19 m²   |
|------|-------|-------|---------|
| Beds | Baths | Built | Terrace |

Fantastic brand new modern 2 bed apartment in Nueva Andalucia, Marbella Location and complex details \* New modern development in Guadaiza, Nueva Andalucia \* Strategic location: quiet residential area, yet within walking distance to San Pedro and Puerto Banus, lots of amenities, supermarkets, excellent restaurants, bars, convenience stores. Easy and quick access to the A7 motorway, schools, golf courses. \* Beautiful communal pool, communal gardens, solarium and chill-out area Apartment details \* Fourth floor position \* Entrance hall, integrated living and dining room \* Open plan fully fitted kitchen with all appliances + associated laundry room \* En-suite master bedroom \* 2 Guest bedrooms and separate bathroom \* Air conditioning for cooling and heating \* Fitted wardrobes \* Climalit double glazing \* Laminat flooring throughout, but bathrooms and kitchen floors in stoneware \* 1 Underground car parking slot