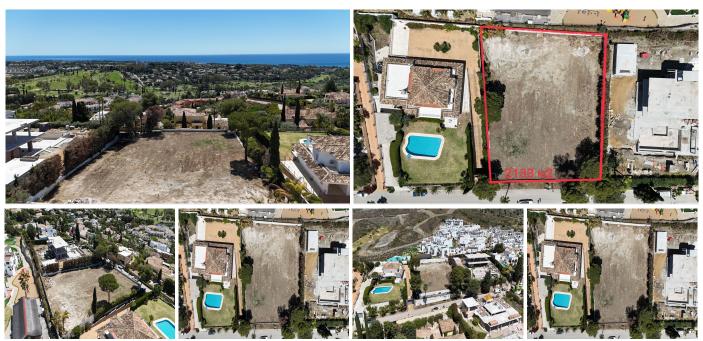

## RESIDENTIAL PLOT IN BENAHAVÍS

Benahavís

## REF# R4732693 - 1.590.000€

m22133 m2BedsBathsBuiltPlot

Explore a remarkable opportunity in El Paraíso, Benahavís, with this expansive 2,133 m2 plot. Offering the potential to build up to 900 m2, it includes an approved license and project, streamlining the path to your dream villa. Spanning a generous area, this plot located in the prestigious El Paraíso area provides ample space for your ideal home. Surrounded by the natural beauty of Benahavís, it offers a serene ambiance. With an approved license and project, this plot is ideal for investors or those envisioning their dream villa. The capacity to build up to 900 m2 allows for creative freedom in design, ensuring every detail aligns with your vision. Whether investing in Benahavís' thriving real estate market or crafting a bespoke residence, this plot is a compelling opportunity. Its prime location and development flexibility make it an attractive investment prospect. Seize the chance to invest or build your dream villa in El Paraíso, Benahavís. With its ample size, approved license, and prime location, this property sets the stage for luxurious living in Costa del Sol's sought-after locale.