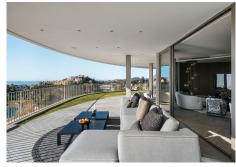

## MIDDLE FLOOR APARTMENT 3 BEDROOMS 3 BATHROOMS IN BENAHAVÍS

Benahavís

REF# R4732402 - 3.499.500€

3 3 663 m<sup>2</sup> 192 m<sup>2</sup>
Beds Baths Built Plot

Discover this modern 3-bedroom ground floor apartment in a new eco-friendly development in Benahavís, offering panoramic sea views. Situated within a gated resort-style community surrounded by lush landscaped gardens, this apartment embodies contemporary design and organic architecture principles, blending seamlessly with its natural surroundings. Inspired by Frank Lloyd Wright's philosophy, the property integrates innovative design with state-of-the-art interiors, setting new standards for luxurious living. Enjoy premium amenities such as 24-hour security, a Kids' area, concierge services, tennis/paddle courts, a spa, and indoor/outdoor pools. Nestled amidst nature yet close to amenities, leisure spots, and golf courses, Benahavís municipality hosts some of Europe's most exclusive golf clubs and resorts. Nearby San Pedro de Alcántara, Nueva Andalucía, and Puerto Banús offer access to top-notch restaurants, beach clubs, and designer boutiques. Spanning 663 m² with a private plot of 192 m², this ground floor apartment features an open-plan layout, floor-to-ceiling windows, and glass doors offering stunning views. It includes a spacious living room, large terraces, a sleek kitchen, 3 bedroom suites, a guest toilet, storage room, and 2 parking spaces. The 232 m² terrace is perfect for enjoying sea vistas and Mediterranean sunsets. This exclusive modern luxury apartment in a new development presents an opportunity to embrace the sophisticated Mediterranean lifestyle in Marbella.