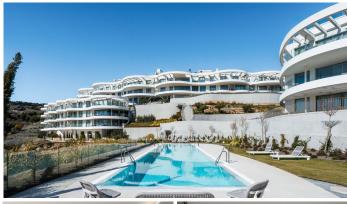

## MIDDLE FLOOR APARTMENT 3 BEDROOMS 3 BATHROOMS IN BENAHAVÍS

Benahavís

REF# R4732402 - 3.499.500€

3 3 663 m<sup>2</sup> 192 m<sup>2</sup>
Beds Baths Built Plot

Discover this modern 3-bedroom ground floor apartment in a new eco-friendly development in Benahavís, offering panoramic sea views. Situated within a gated resort-style community surrounded by lush landscaped gardens, this apartment embodies contemporary design and organic architecture principles, blending seamlessly with its natural surroundings. Inspired by Frank Lloyd Wright's philosophy, the property integrates innovative design with state-of-the-art interiors, setting new standards for luxurious living. Enjoy premium amenities such as 24-hour security, a Kids' area, concierge services, tennis/paddle courts, a spa, and indoor/outdoor pools. Nestled amidst nature yet close to amenities, leisure spots, and golf courses, Benahavís municipality hosts some of Europe's most exclusive golf clubs and resorts. Nearby San Pedro de Alcántara, Nueva Andalucía, and Puerto Banús offer access to top-notch restaurants, beach clubs, and designer boutiques. Spanning 663 m² with a private plot of 192 m², this ground floor apartment features an open-plan layout, floor-to-ceiling windows, and glass doors offering stunning views. It includes a spacious living room, large terraces, a sleek kitchen, 3 bedroom suites, a guest toilet, storage room, and 2 parking spaces. The 232 m² terrace is perfect for enjoying sea vistas and Mediterranean sunsets. This exclusive modern luxury apartment in a new development presents an opportunity to embrace the sophisticated Mediterranean lifestyle in Marbella.