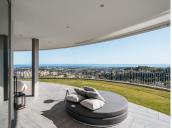

## MIDDLE FLOOR APARTMENT 3 BEDROOMS 3 BATHROOMS IN BENAHAVÍS

Benahavís

REF# R4732402 - 3.499.500€

3 3 663 m<sup>2</sup> 192 m<sup>2</sup>
Beds Baths Built Plot

Discover this modern 3-bedroom ground floor apartment in a new eco-friendly development in Benahavís, offering panoramic sea views. Situated within a gated resort-style community surrounded by lush landscaped gardens, this apartment embodies contemporary design and organic architecture principles, blending seamlessly with its natural surroundings. Inspired by Frank Lloyd Wright's philosophy, the property integrates innovative design with state-of-the-art interiors, setting new standards for luxurious living. Enjoy premium amenities such as 24-hour security, a Kids' area, concierge services, tennis/paddle courts, a spa, and indoor/outdoor pools. Nestled amidst nature yet close to amenities, leisure spots, and golf courses, Benahavís municipality hosts some of Europe's most exclusive golf clubs and resorts. Nearby San Pedro de Alcántara, Nueva Andalucía, and Puerto Banús offer access to top-notch restaurants, beach clubs, and designer boutiques. Spanning 663 m² with a private plot of 192 m², this ground floor apartment features an open-plan layout, floor-to-ceiling windows, and glass doors offering stunning views. It includes a spacious living room, large terraces, a sleek kitchen, 3 bedroom suites, a guest toilet, storage room, and 2 parking spaces. The 232 m² terrace is perfect for enjoying sea vistas and Mediterranean sunsets. This exclusive modern luxury apartment in a new development presents an opportunity to embrace the sophisticated Mediterranean lifestyle in Marbella.