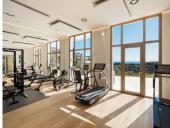

## MIDDLE FLOOR APARTMENT 3 BEDROOMS 3 BATHROOMS IN BENAHAVÍS

Benahavís

REF# R4732402 - 3.499.500€

3 3 663 m<sup>2</sup> 192 m<sup>2</sup>
Beds Baths Built Plot

Discover this modern 3-bedroom ground floor apartment in a new eco-friendly development in Benahavís, offering panoramic sea views. Situated within a gated resort-style community surrounded by lush landscaped gardens, this apartment embodies contemporary design and organic architecture principles, blending seamlessly with its natural surroundings. Inspired by Frank Lloyd Wright's philosophy, the property integrates innovative design with state-of-the-art interiors, setting new standards for luxurious living. Enjoy premium amenities such as 24-hour security, a Kids' area, concierge services, tennis/paddle courts, a spa, and indoor/outdoor pools. Nestled amidst nature yet close to amenities, leisure spots, and golf courses, Benahavís municipality hosts some of Europe's most exclusive golf clubs and resorts. Nearby San Pedro de Alcántara, Nueva Andalucía, and Puerto Banús offer access to top-notch restaurants, beach clubs, and designer boutiques. Spanning 663 m² with a private plot of 192 m², this ground floor apartment features an open-plan layout, floor-to-ceiling windows, and glass doors offering stunning views. It includes a spacious living room, large terraces, a sleek kitchen, 3 bedroom suites, a guest toilet, storage room, and 2 parking spaces. The 232 m² terrace is perfect for enjoying sea vistas and Mediterranean sunsets. This exclusive modern luxury apartment in a new development presents an opportunity to embrace the sophisticated Mediterranean lifestyle in Marbella.