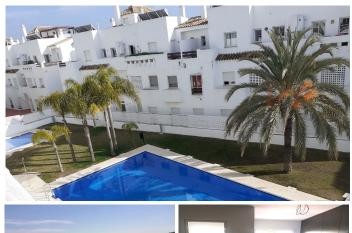

## REF# R4730605 - 449.000€

| 4    | 2     | 162 m² | 15 m²   |
|------|-------|--------|---------|
| Beds | Baths | Built  | Terrace |

Frontline golf duplex with 4 bedrooms and 2 bathrooms, sea views and views over the golf courses with a very elegant Golf Club Valle Romano, only 3km down to the beach area and 4 km to the port of Estepona. This urbanisation Valle Romano has 2 big comunity pools with a toilet and shower area in the complex. The duplex has 2 terraces one on the grpundfloor and the second bigger one on the first floor with south orientation and beautiful views until even Gibraltar and the whole coastline. It is a perfect for a holiday home investment or for a family who loves to live on the frontline of the golf courses with a wonderful lake and the beaches next to hotel Elba and the Edge luxury promocion on that beach. riving down the hill you will have the comercial area at only 1 km to the right just opposite hotel Elba with mercadona, 3 restaurants, 2 petrol stations and soon a new Aldi. That area is upcoming in the future with new promocions nearby and more new villas on the golf hillside all with sea views as this very popular urbanisation at a very good price. You would drive only 40 minutes to Gibraltar airport, 20 minutes the port of Duquesa and inly 8 minutes to Estepona.