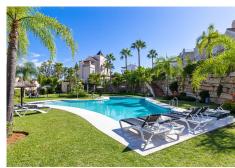

## TOWNHOUSE 4 BEDROOMS 3.5 BATHROOMS IN ESTEPONA

Estepona

REF# R4729312 - 695.000€

Cosy 4 bedroom townhouse offering a spacious, welcoming and comfortable setting for family living all year round or for holiday retreats in the tranquil community of Paraiso Hills, in Estepona. Located within a gated and secure community, this home provides privacy and features an east-south orientation, offering lovely views of the coastline. The main floor features a cosy living and dining room, a fully equipped kitchen with a comfortable laundry area and a guest toilet. Outside, the covered and uncovered terrace is perfect for enjoying al fresco dining or relaxing in the private garden. On the first floor is the master bedroom with its own en-suite bathroom, along with two guest bedrooms sharing another bathroom and an additional terrace to enjoy the views. The upper floor offers a spacious fourth bedroom with its own bathroom, providing versatility and additional space for guests or family. With a carport for easy parking, beautifully manicured gardens, two communal swimming pools and a paddle tennis court, this townhouse offers a wealth of amenities for leisure and relaxation. Conveniently located close to all amenities including the beach and golf courses in the area, as well as sports facilities for children and adults, public and private schools, and just a short drive from Puerto Banus, San Pedro de Alcantara and Marbella, this home offers easy access to everything you need for a comfortable and enjoyable lifestyle. Come and get to know this wonderful house, call us!