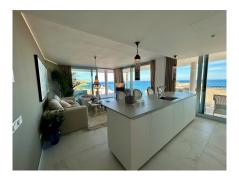

## PENTHOUSE 2 BEDROOMS 2 BATHROOMS IN FUENGIROLA

Fuengirola

REF# R4728880 - 1.250.000€

| 2    | 2     | 88 m² | 193 m²  |
|------|-------|-------|---------|
| Beds | Baths | Built | Terrace |

Exciting news! This remarkable penthouse, with its captivating panoramic views, has just returned to the market, presenting a golden opportunity for investors and discerning buyers alike. Nestled in the highly coveted Carvajal area, with easy access to Fuengirola's stunning beaches, this property promises both luxury living and exceptional rental potential. Freshly completed in September 2021, this impeccably designed apartment features the largest terrace in the complex, complete with a sun-drenched solarium boasting a built-in BBQ, upgraded Jacuzzi, and outdoor shower—a haven for relaxation and entertainment. The main level exudes elegance, with a spacious master bedroom offering a sleek en-suite bathroom, fitted wardrobe, and seamless access to the terrace, alongside a second double bedroom and another stylish bathroom. The open-plan living area seamlessly integrates a modern kitchen with a generous island and chic bar seating—a perfect setting for social gatherings and culinary delights. Adorned with picturesque views, the expansive covered terrace provides multiple seating areas for alfresco dining and lounging. Noteworthy amenities include two parking spaces in the garage and a generously sized storage unit, ensuring convenience and practicality. What's more, this property presents a lucrative investment opportunity, with its immense potential for holiday rentals, promising substantial returns on investment. Don't miss your chance to secure this breathtaking penthouse, where luxury living meets lucrative