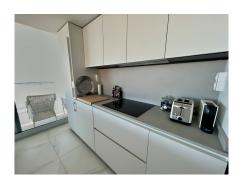

## PENTHOUSE 2 BEDROOMS 2 BATHROOMS IN FUENGIROLA

Fuengirola

REF# R4728880 - 1.250.000€

| 2    | 2     | 88 m² | 193 m²  |
|------|-------|-------|---------|
| Beds | Baths | Built | Terrace |

Exciting news! This remarkable penthouse, with its captivating panoramic views, has just returned to the market, presenting a golden opportunity for investors and discerning buyers alike. Nestled in the highly coveted Carvajal area, with easy access to Fuengirola's stunning beaches, this property promises both luxury living and exceptional rental potential. Freshly completed in September 2021, this impeccably designed apartment features the largest terrace in the complex, complete with a sun-drenched solarium boasting a built-in BBQ, upgraded Jacuzzi, and outdoor shower—a haven for relaxation and entertainment. The main level exudes elegance, with a spacious master bedroom offering a sleek en-suite bathroom, fitted wardrobe, and seamless access to the terrace, alongside a second double bedroom and another stylish bathroom. The open-plan living area seamlessly integrates a modern kitchen with a generous island and chic bar seating—a perfect setting for social gatherings and culinary delights. Adorned with picturesque views, the expansive covered terrace provides multiple seating areas for alfresco dining and lounging. Noteworthy amenities include two parking spaces in the garage and a generously sized storage unit, ensuring convenience and practicality. What's more, this property presents a lucrative investment opportunity, with its immense potential for holiday rentals, promising substantial returns on investment. Don't miss your chance to secure this breathtaking penthouse, where luxury living meets lucrative