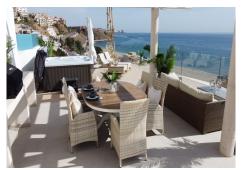

## PENTHOUSE 2 BEDROOMS 2 BATHROOMS IN FUENGIROLA

Fuengirola

REF# R4728880 - 1.250.000€

| 2    | 2     | 88 m² | 193 m²  |
|------|-------|-------|---------|
| Beds | Baths | Built | Terrace |

Exciting news! This remarkable penthouse, with its captivating panoramic views, has just returned to the market, presenting a golden opportunity for investors and discerning buyers alike. Nestled in the highly coveted Carvajal area, with easy access to Fuengirola's stunning beaches, this property promises both luxury living and exceptional rental potential. Freshly completed in September 2021, this impeccably designed apartment features the largest terrace in the complex, complete with a sun-drenched solarium boasting a built-in BBQ, upgraded Jacuzzi, and outdoor shower—a haven for relaxation and entertainment. The main level exudes elegance, with a spacious master bedroom offering a sleek en-suite bathroom, fitted wardrobe, and seamless access to the terrace, alongside a second double bedroom and another stylish bathroom. The open-plan living area seamlessly integrates a modern kitchen with a generous island and chic bar seating—a perfect setting for social gatherings and culinary delights. Adorned with picturesque views, the expansive covered terrace provides multiple seating areas for alfresco dining and lounging. Noteworthy amenities include two parking spaces in the garage and a generously sized storage unit, ensuring convenience and practicality. What's more, this property presents a lucrative investment opportunity, with its immense potential for holiday rentals, promising substantial returns on investment. Don't miss your chance to secure this breathtaking penthouse, where luxury living meets lucrative