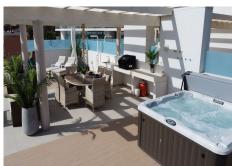

## PENTHOUSE 2 BEDROOMS 2 BATHROOMS IN FUENGIROLA

Fuengirola

REF# R4728880 - 1.250.000€

| 2    | 2     | 88 m² | 193 m²  |
|------|-------|-------|---------|
| Beds | Baths | Built | Terrace |

Exciting news! This remarkable penthouse, with its captivating panoramic views, has just returned to the market, presenting a golden opportunity for investors and discerning buyers alike. Nestled in the highly coveted Carvajal area, with easy access to Fuengirola's stunning beaches, this property promises both luxury living and exceptional rental potential. Freshly completed in September 2021, this impeccably designed apartment features the largest terrace in the complex, complete with a sun-drenched solarium boasting a built-in BBQ, upgraded Jacuzzi, and outdoor shower—a haven for relaxation and entertainment. The main level exudes elegance, with a spacious master bedroom offering a sleek en-suite bathroom, fitted wardrobe, and seamless access to the terrace, alongside a second double bedroom and another stylish bathroom. The open-plan living area seamlessly integrates a modern kitchen with a generous island and chic bar seating—a perfect setting for social gatherings and culinary delights. Adorned with picturesque views, the expansive covered terrace provides multiple seating areas for alfresco dining and lounging. Noteworthy amenities include two parking spaces in the garage and a generously sized storage unit, ensuring convenience and practicality. What's more, this property presents a lucrative investment opportunity, with its immense potential for holiday rentals, promising substantial returns on investment. Don't miss your chance to secure this breathtaking penthouse, where luxury living meets lucrative