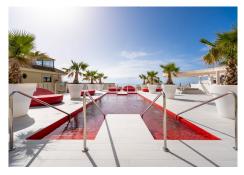

## PENTHOUSE 2 BEDROOMS 2 BATHROOMS IN FUENGIROLA

Fuengirola

REF# R4728880 - 1.250.000€

| 2    | 2     | 88 m² | 193 m²  |
|------|-------|-------|---------|
| Beds | Baths | Built | Terrace |

Exciting news! This remarkable penthouse, with its captivating panoramic views, has just returned to the market, presenting a golden opportunity for investors and discerning buyers alike. Nestled in the highly coveted Carvajal area, with easy access to Fuengirola's stunning beaches, this property promises both luxury living and exceptional rental potential. Freshly completed in September 2021, this impeccably designed apartment features the largest terrace in the complex, complete with a sun-drenched solarium boasting a built-in BBQ, upgraded Jacuzzi, and outdoor shower—a haven for relaxation and entertainment. The main level exudes elegance, with a spacious master bedroom offering a sleek en-suite bathroom, fitted wardrobe, and seamless access to the terrace, alongside a second double bedroom and another stylish bathroom. The open-plan living area seamlessly integrates a modern kitchen with a generous island and chic bar seating—a perfect setting for social gatherings and culinary delights. Adorned with picturesque views, the expansive covered terrace provides multiple seating areas for alfresco dining and lounging. Noteworthy amenities include two parking spaces in the garage and a generously sized storage unit, ensuring convenience and practicality. What's more, this property presents a lucrative investment opportunity, with its immense potential for holiday rentals, promising substantial returns on investment. Don't miss your chance to secure this breathtaking penthouse, where luxury living meets lucrative