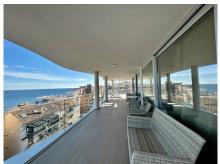

## PENTHOUSE 2 BEDROOMS 2 BATHROOMS IN FUENGIROLA

Fuengirola

REF# R4728880 - 1.250.000€

| 2    | 2     | 88 m² | 193 m²  |
|------|-------|-------|---------|
| Beds | Baths | Built | Terrace |

Exciting news! This remarkable penthouse, with its captivating panoramic views, has just returned to the market, presenting a golden opportunity for investors and discerning buyers alike. Nestled in the highly coveted Carvajal area, with easy access to Fuengirola's stunning beaches, this property promises both luxury living and exceptional rental potential. Freshly completed in September 2021, this impeccably designed apartment features the largest terrace in the complex, complete with a sun-drenched solarium boasting a built-in BBQ, upgraded Jacuzzi, and outdoor shower—a haven for relaxation and entertainment. The main level exudes elegance, with a spacious master bedroom offering a sleek en-suite bathroom, fitted wardrobe, and seamless access to the terrace, alongside a second double bedroom and another stylish bathroom. The open-plan living area seamlessly integrates a modern kitchen with a generous island and chic bar seating—a perfect setting for social gatherings and culinary delights. Adorned with picturesque views, the expansive covered terrace provides multiple seating areas for alfresco dining and lounging. Noteworthy amenities include two parking spaces in the garage and a generously sized storage unit, ensuring convenience and practicality. What's more, this property presents a lucrative investment opportunity, with its immense potential for holiday rentals, promising substantial returns on investment. Don't miss your chance to secure this breathtaking penthouse, where luxury living meets lucrative