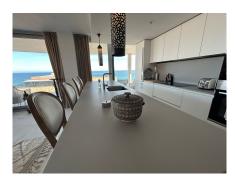

## PENTHOUSE 2 BEDROOMS 2 BATHROOMS IN FUENGIROLA

Fuengirola

REF# R4728880 - 1.250.000€

| 2    | 2     | 88 m² | 193 m²  |
|------|-------|-------|---------|
| Beds | Baths | Built | Terrace |

Exciting news! This remarkable penthouse, with its captivating panoramic views, has just returned to the market, presenting a golden opportunity for investors and discerning buyers alike. Nestled in the highly coveted Carvajal area, with easy access to Fuengirola's stunning beaches, this property promises both luxury living and exceptional rental potential. Freshly completed in September 2021, this impeccably designed apartment features the largest terrace in the complex, complete with a sun-drenched solarium boasting a built-in BBQ, upgraded Jacuzzi, and outdoor shower—a haven for relaxation and entertainment. The main level exudes elegance, with a spacious master bedroom offering a sleek en-suite bathroom, fitted wardrobe, and seamless access to the terrace, alongside a second double bedroom and another stylish bathroom. The open-plan living area seamlessly integrates a modern kitchen with a generous island and chic bar seating—a perfect setting for social gatherings and culinary delights. Adorned with picturesque views, the expansive covered terrace provides multiple seating areas for alfresco dining and lounging. Noteworthy amenities include two parking spaces in the garage and a generously sized storage unit, ensuring convenience and practicality. What's more, this property presents a lucrative investment opportunity, with its immense potential for holiday rentals, promising substantial returns on investment. Don't miss your chance to secure this breathtaking penthouse, where luxury living meets lucrative