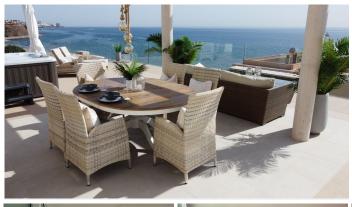

## PENTHOUSE 2 BEDROOMS 2 BATHROOMS IN FUENGIROLA

Fuengirola

REF# R4728880 - 1.250.000€

| 2    | 2     | 88 m² | 193 m²  |
|------|-------|-------|---------|
| Beds | Baths | Built | Terrace |

Exciting news! This remarkable penthouse, with its captivating panoramic views, has just returned to the market, presenting a golden opportunity for investors and discerning buyers alike. Nestled in the highly coveted Carvajal area, with easy access to Fuengirola's stunning beaches, this property promises both luxury living and exceptional rental potential. Freshly completed in September 2021, this impeccably designed apartment features the largest terrace in the complex, complete with a sun-drenched solarium boasting a built-in BBQ, upgraded Jacuzzi, and outdoor shower—a haven for relaxation and entertainment. The main level exudes elegance, with a spacious master bedroom offering a sleek en-suite bathroom, fitted wardrobe, and seamless access to the terrace, alongside a second double bedroom and another stylish bathroom. The open-plan living area seamlessly integrates a modern kitchen with a generous island and chic bar seating—a perfect setting for social gatherings and culinary delights. Adorned with picturesque views, the expansive covered terrace provides multiple seating areas for alfresco dining and lounging. Noteworthy amenities include two parking spaces in the garage and a generously sized storage unit, ensuring convenience and practicality. What's more, this property presents a lucrative investment opportunity, with its immense potential for holiday rentals, promising substantial returns on investment. Don't miss your chance to secure this breathtaking penthouse, where luxury living meets lucrative