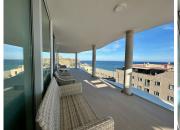

## PENTHOUSE 2 BEDROOMS 2 BATHROOMS IN FUENGIROLA

Fuengirola

REF# R4728880 - 1.250.000€

| 2    | 2     | 88 m² | 193 m²  |
|------|-------|-------|---------|
| Beds | Baths | Built | Terrace |

Exciting news! This remarkable penthouse, with its captivating panoramic views, has just returned to the market, presenting a golden opportunity for investors and discerning buyers alike. Nestled in the highly coveted Carvajal area, with easy access to Fuengirola's stunning beaches, this property promises both luxury living and exceptional rental potential. Freshly completed in September 2021, this impeccably designed apartment features the largest terrace in the complex, complete with a sun-drenched solarium boasting a built-in BBQ, upgraded Jacuzzi, and outdoor shower—a haven for relaxation and entertainment. The main level exudes elegance, with a spacious master bedroom offering a sleek en-suite bathroom, fitted wardrobe, and seamless access to the terrace, alongside a second double bedroom and another stylish bathroom. The open-plan living area seamlessly integrates a modern kitchen with a generous island and chic bar seating—a perfect setting for social gatherings and culinary delights. Adorned with picturesque views, the expansive covered terrace provides multiple seating areas for alfresco dining and lounging. Noteworthy amenities include two parking spaces in the garage and a generously sized storage unit, ensuring convenience and practicality. What's more, this property presents a lucrative investment opportunity, with its immense potential for holiday rentals, promising substantial returns on investment. Don't miss your chance to secure this breathtaking penthouse, where luxury living meets lucrative