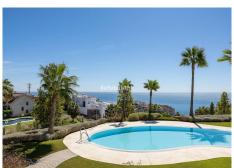

## MIDDLE FLOOR APARTMENT 2 BEDROOMS 2 BATHROOMS IN BENALMADENA

Benalmadena

REF# R4728421 - 629.000€

2 2 129 m<sup>2</sup>
Beds Baths Built

A rare opportunity to acquire an apartment in one of the best locations in the area and with an incredible panoramic view of the Mediterranean Sea. The building is a modern, secure gated community built in 2015 with only 10 apartments and has a quiet pool area with great views. The apartment includes a 45m² terrace, a living room, 2 bedrooms, one of which has an en-suite bathroom and a separate bathroom and utility room outside. The modern kitchen includes everything you need. The apartment includes two parking spaces in the garage and a large storage room. The house is located at the end of the road in a very prestigious area. The airport is only about a 15-20 minutes drive away. It is about a kilometer to the beach and the Carvajal train station. Nearby the lovely Benalmádena Pueblo 4 km, Fuengirola center 6 km, Puerto Marina Benalmádena 10 km, Centro Málaga 26 km, Marbella 36 km.