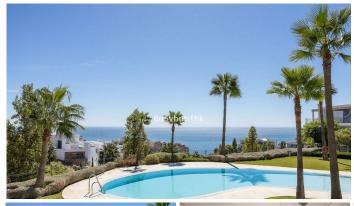

## MIDDLE FLOOR APARTMENT 2 BEDROOMS 2 BATHROOMS IN BENALMADENA

Benalmadena

REF# R4728421 - 629.000€

2 2 129 m<sup>2</sup>
Beds Baths Built

A rare opportunity to acquire an apartment in one of the best locations in the area and with an incredible panoramic view of the Mediterranean Sea. The building is a modern, secure gated community built in 2015 with only 10 apartments and has a quiet pool area with great views. The apartment includes a 45m² terrace, a living room, 2 bedrooms, one of which has an en-suite bathroom and a separate bathroom and utility room outside. The modern kitchen includes everything you need. The apartment includes two parking spaces in the garage and a large storage room. The house is located at the end of the road in a very prestigious area. The airport is only about a 15-20 minutes drive away. It is about a kilometer to the beach and the Carvajal train station. Nearby the lovely Benalmádena Pueblo 4 km, Fuengirola center 6 km, Puerto Marina Benalmádena 10 km, Centro Málaga 26 km, Marbella 36 km.