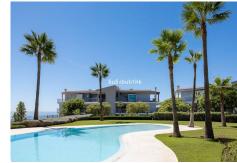

## MIDDLE FLOOR APARTMENT 2 BEDROOMS 2 BATHROOMS IN BENALMADENA

Benalmadena

REF# R4728421 - 629.000€

2 2 129 m<sup>2</sup>
Beds Baths Built

A rare opportunity to acquire an apartment in one of the best locations in the area and with an incredible panoramic view of the Mediterranean Sea. The building is a modern, secure gated community built in 2015 with only 10 apartments and has a quiet pool area with great views. The apartment includes a 45m² terrace, a living room, 2 bedrooms, one of which has an en-suite bathroom and a separate bathroom and utility room outside. The modern kitchen includes everything you need. The apartment includes two parking spaces in the garage and a large storage room. The house is located at the end of the road in a very prestigious area. The airport is only about a 15-20 minutes drive away. It is about a kilometer to the beach and the Carvajal train station. Nearby the lovely Benalmádena Pueblo 4 km, Fuengirola center 6 km, Puerto Marina Benalmádena 10 km, Centro Málaga 26 km, Marbella 36 km.