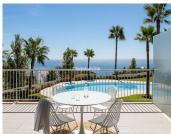

## MIDDLE FLOOR APARTMENT 2 BEDROOMS 2 BATHROOMS IN BENALMADENA

Benalmadena

REF# R4728421 - 629.000€

2 2 129 m<sup>2</sup>
Beds Baths Built

A rare opportunity to acquire an apartment in one of the best locations in the area and with an incredible panoramic view of the Mediterranean Sea. The building is a modern, secure gated community built in 2015 with only 10 apartments and has a quiet pool area with great views. The apartment includes a 45m² terrace, a living room, 2 bedrooms, one of which has an en-suite bathroom and a separate bathroom and utility room outside. The modern kitchen includes everything you need. The apartment includes two parking spaces in the garage and a large storage room. The house is located at the end of the road in a very prestigious area. The airport is only about a 15-20 minutes drive away. It is about a kilometer to the beach and the Carvajal train station. Nearby the lovely Benalmádena Pueblo 4 km, Fuengirola center 6 km, Puerto Marina Benalmádena 10 km, Centro Málaga 26 km, Marbella 36 km.