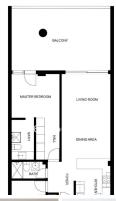

## MIDDLE FLOOR APARTMENT 2 BEDROOMS 2 BATHROOMS IN BENALMADENA

Benalmadena

REF# R4728421 - 629.000€

2 2 129 m<sup>2</sup>
Beds Baths Built

A rare opportunity to acquire an apartment in one of the best locations in the area and with an incredible panoramic view of the Mediterranean Sea. The building is a modern, secure gated community built in 2015 with only 10 apartments and has a quiet pool area with great views. The apartment includes a 45m² terrace, a living room, 2 bedrooms, one of which has an en-suite bathroom and a separate bathroom and utility room outside. The modern kitchen includes everything you need. The apartment includes two parking spaces in the garage and a large storage room. The house is located at the end of the road in a very prestigious area. The airport is only about a 15-20 minutes drive away. It is about a kilometer to the beach and the Carvajal train station. Nearby the lovely Benalmádena Pueblo 4 km, Fuengirola center 6 km, Puerto Marina Benalmádena 10 km, Centro Málaga 26 km, Marbella 36 km.