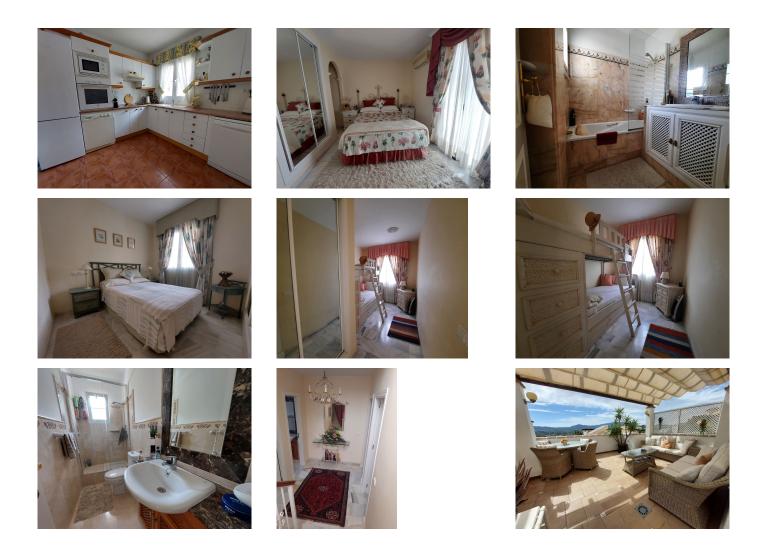

## REF# R4727857 - 385.000€

| 3    | 3     | 113 m² | 1 m² | 43 m²   |
|------|-------|--------|------|---------|
| Beds | Baths | Built  | Plot | Terrace |

One of the few 3 bedroom duplex penthouses in the exclusive urbanisation of Puebla Aida in Mijas Golf , with its own Andalusian style, Impeccably maintained. With 4 communal swimming pools, and charming corners and squares throughout the urbanisation. Located in a quiet area of the urbanisation with west views to the mountains, the living area offers sun from afternoon to sunset. Adding great value to the property is an additional cosy solarium terrace where you can enjoy outdoor living and sun from morning till sunset. It has a barbecue area, relaxation area and storage room and a pergola with a movable awning for cover during the heat of the day.. The main floor consists of a spacious living area, separate kitchen, storage and a guest toilet. The lounge living leads into a wide terrace, which can be covered by an awning to give protection from the sun On the top floor we find the master bedroom with en-suite bathroom and two aditional bedrooms and a shower room. The property has air conditioning with heat pump in the living room and master bedroom, fitted wardrobes and a small storage space. Built with high quality materials, marble, double glazing. The property has a very spacious garage with storage area in it located just below the property with direct external access which can be bought for 20.000 €, making it an excellent investment. The property is in pristine condition and it is sold furnished. 106.89 sq mtrs interior + 12.3 sq mtrs uncovered terrace +31.26 sq mtrs solarium + 6.32 storage solarium + 13.23 sq mtrs optional garage