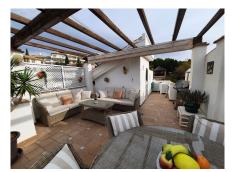

## REF# R4727857 - 385.000€

| 3    | 3     | 113 m² | 1 m² | 43 m²   |
|------|-------|--------|------|---------|
| Beds | Baths | Built  | Plot | Terrace |

One of the few 3 bedroom duplex penthouses in the exclusive urbanisation of Puebla Aida in Mijas Golf , with its own Andalusian style, Impeccably maintained. With 4 communal swimming pools, and charming corners and squares throughout the urbanisation. Located in a quiet area of the urbanisation with west views to the mountains, the living area offers sun from afternoon to sunset. Adding great value to the property is an additional cosy solarium terrace where you can enjoy outdoor living and sun from morning till sunset. It has a barbecue area, relaxation area and storage room and a pergola with a movable awning for cover during the heat of the day.. The main floor consists of a spacious living area, separate kitchen, storage and a guest toilet. The lounge living leads into a wide terrace, which can be covered by an awning to give protection from the sun On the top floor we find the master bedroom with en-suite bathroom and two aditional bedrooms and a shower room. The property has air conditioning with heat pump in the living room and master bedroom, fitted wardrobes and a small storage space. Built with high quality materials, marble, double glazing. The property has a very spacious garage with storage area in it located just below the property with direct external access which can be bought for 20.000 €, making it an excellent investment. The property is in pristine condition and it is sold furnished. 106.89 sq mtrs interior + 12.3 sq mtrs uncovered terrace +31.26 sq mtrs solarium + 6.32 storage solarium + 13.23 sq mtrs optional garage