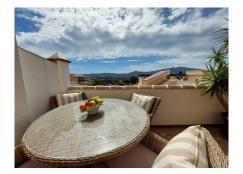

## REF# R4727857 - 385.000€

| 3    | 3     | 113 m² | 1 m² | 43 m²   |
|------|-------|--------|------|---------|
| Beds | Baths | Built  | Plot | Terrace |

One of the few 3 bedroom duplex penthouses in the exclusive urbanisation of Puebla Aida in Mijas Golf , with its own Andalusian style, Impeccably maintained. With 4 communal swimming pools, and charming corners and squares throughout the urbanisation. Located in a quiet area of the urbanisation with west views to the mountains, the living area offers sun from afternoon to sunset. Adding great value to the property is an additional cosy solarium terrace where you can enjoy outdoor living and sun from morning till sunset. It has a barbecue area, relaxation area and storage room and a pergola with a movable awning for cover during the heat of the day.. The main floor consists of a spacious living area, separate kitchen, storage and a guest toilet. The lounge living leads into a wide terrace, which can be covered by an awning to give protection from the sun On the top floor we find the master bedroom with en-suite bathroom and two aditional bedrooms and a shower room. The property has air conditioning with heat pump in the living room and master bedroom, fitted wardrobes and a small storage space. Built with high quality materials, marble, double glazing. The property has a very spacious garage with storage area in it located just below the property with direct external access which can be bought for 20.000 €, making it an excellent investment. The property is in pristine condition and it is sold furnished. 106.89 sq mtrs interior + 12.3 sq mtrs uncovered terrace +31.26 sq mtrs solarium + 6.32 storage solarium + 13.23 sq mtrs optional garage