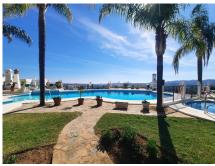

## REF# R4727857 - 385.000€

| 3    | 3     | 113 m² | 1 m² | 43 m²   |
|------|-------|--------|------|---------|
| Beds | Baths | Built  | Plot | Terrace |

One of the few 3 bedroom duplex penthouses in the exclusive urbanisation of Puebla Aida in Mijas Golf , with its own Andalusian style, Impeccably maintained. With 4 communal swimming pools, and charming corners and squares throughout the urbanisation. Located in a quiet area of the urbanisation with west views to the mountains, the living area offers sun from afternoon to sunset. Adding great value to the property is an additional cosy solarium terrace where you can enjoy outdoor living and sun from morning till sunset. It has a barbecue area, relaxation area and storage room and a pergola with a movable awning for cover during the heat of the day.. The main floor consists of a spacious living area, separate kitchen, storage and a guest toilet. The lounge living leads into a wide terrace, which can be covered by an awning to give protection from the sun On the top floor we find the master bedroom with en-suite bathroom and two aditional bedrooms and a shower room. The property has air conditioning with heat pump in the living room and master bedroom, fitted wardrobes and a small storage space. Built with high quality materials, marble, double glazing. The property has a very spacious garage with storage area in it located just below the property with direct external access which can be bought for 20.000 €, making it an excellent investment. The property is in pristine condition and it is sold furnished. 106.89 sq mtrs interior + 12.3 sq mtrs uncovered terrace +31.26 sq mtrs solarium + 6.32 storage solarium + 13.23 sq mtrs optional garage