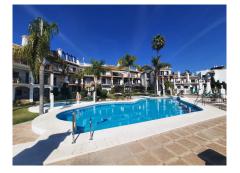

## REF# R4727857 - 385.000€

| 3    | 3     | 113 m² | 1 m² | 43 m²   |
|------|-------|--------|------|---------|
| Beds | Baths | Built  | Plot | Terrace |

One of the few 3 bedroom duplex penthouses in the exclusive urbanisation of Puebla Aida in Mijas Golf , with its own Andalusian style, Impeccably maintained. With 4 communal swimming pools, and charming corners and squares throughout the urbanisation. Located in a quiet area of the urbanisation with west views to the mountains, the living area offers sun from afternoon to sunset. Adding great value to the property is an additional cosy solarium terrace where you can enjoy outdoor living and sun from morning till sunset. It has a barbecue area, relaxation area and storage room and a pergola with a movable awning for cover during the heat of the day.. The main floor consists of a spacious living area, separate kitchen, storage and a guest toilet. The lounge living leads into a wide terrace, which can be covered by an awning to give protection from the sun On the top floor we find the master bedroom with en-suite bathroom and two aditional bedrooms and a shower room. The property has air conditioning with heat pump in the living room and master bedroom, fitted wardrobes and a small storage space. Built with high quality materials, marble, double glazing. The property has a very spacious garage with storage area in it located just below the property with direct external access which can be bought for 20.000 €, making it an excellent investment. The property is in pristine condition and it is sold furnished. 106.89 sq mtrs interior + 12.3 sq mtrs uncovered terrace +31.26 sq mtrs solarium + 6.32 storage solarium + 13.23 sq mtrs optional garage