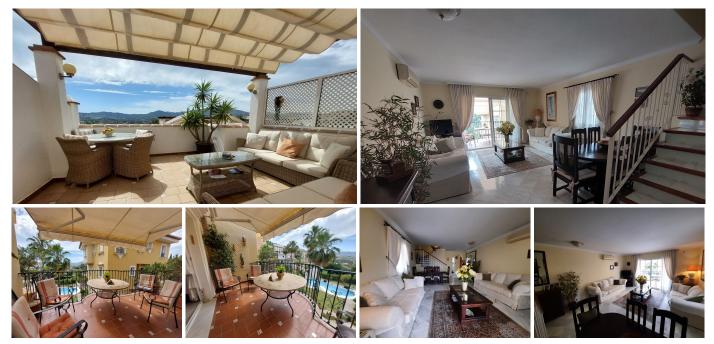

## REF# R4727857 - 385.000€

| 3    | 3     | 113 m² | 1 m² | 43 m²   |
|------|-------|--------|------|---------|
| Beds | Baths | Built  | Plot | Terrace |

One of the few 3 bedroom duplex penthouses in the exclusive urbanisation of Puebla Aida in Mijas Golf , with its own Andalusian style, Impeccably maintained. With 4 communal swimming pools, and charming corners and squares throughout the urbanisation. Located in a quiet area of the urbanisation with west views to the mountains, the living area offers sun from afternoon to sunset. Adding great value to the property is an additional cosy solarium terrace where you can enjoy outdoor living and sun from morning till sunset. It has a barbecue area, relaxation area and storage room and a pergola with a movable awning for cover during the heat of the day.. The main floor consists of a spacious living area, separate kitchen, storage and a guest toilet. The lounge living leads into a wide terrace, which can be covered by an awning to give protection from the sun On the top floor we find the master bedroom with en-suite bathroom and two aditional bedrooms and a shower room. The property has air conditioning with heat pump in the living room and master bedroom, fitted wardrobes and a small storage space. Built with high quality materials, marble, double glazing. The property has a very spacious garage with storage area in it located just below the property with direct external access which can be bought for 20.000 €, making it an excellent investment. The property is in pristine condition and it is sold furnished. 106.89 sq mtrs interior + 12.3 sq mtrs uncovered terrace +31.26 sq mtrs solarium + 6.32 storage solarium + 13.23 sq mtrs optional garage