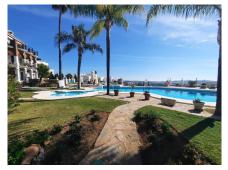

## REF# R4727857 - 385.000€

| 3    | 3     | 113 m² | 1 m² | 43 m²   |
|------|-------|--------|------|---------|
| Beds | Baths | Built  | Plot | Terrace |

One of the few 3 bedroom duplex penthouses in the exclusive urbanisation of Puebla Aida in Mijas Golf , with its own Andalusian style, Impeccably maintained. With 4 communal swimming pools, and charming corners and squares throughout the urbanisation. Located in a quiet area of the urbanisation with west views to the mountains, the living area offers sun from afternoon to sunset. Adding great value to the property is an additional cosy solarium terrace where you can enjoy outdoor living and sun from morning till sunset. It has a barbecue area, relaxation area and storage room and a pergola with a movable awning for cover during the heat of the day.. The main floor consists of a spacious living area, separate kitchen, storage and a guest toilet. The lounge living leads into a wide terrace, which can be covered by an awning to give protection from the sun On the top floor we find the master bedroom with en-suite bathroom and two aditional bedrooms and a shower room. The property has air conditioning with heat pump in the living room and master bedroom, fitted wardrobes and a small storage space. Built with high quality materials, marble, double glazing. The property has a very spacious garage with storage area in it located just below the property with direct external access which can be bought for 20.000 €, making it an excellent investment. The property is in pristine condition and it is sold furnished. 106.89 sq mtrs interior + 12.3 sq mtrs uncovered terrace +31.26 sq mtrs solarium + 6.32 storage solarium + 13.23 sq mtrs optional garage