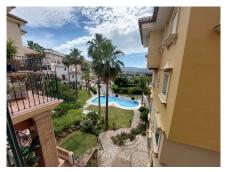

## REF# R4727857 - 385.000€

| 3    | 3     | 113 m² | 1 m² | 43 m²   |
|------|-------|--------|------|---------|
| Beds | Baths | Built  | Plot | Terrace |

One of the few 3 bedroom duplex penthouses in the exclusive urbanisation of Puebla Aida in Mijas Golf , with its own Andalusian style, Impeccably maintained. With 4 communal swimming pools, and charming corners and squares throughout the urbanisation. Located in a quiet area of the urbanisation with west views to the mountains, the living area offers sun from afternoon to sunset. Adding great value to the property is an additional cosy solarium terrace where you can enjoy outdoor living and sun from morning till sunset. It has a barbecue area, relaxation area and storage room and a pergola with a movable awning for cover during the heat of the day.. The main floor consists of a spacious living area, separate kitchen, storage and a guest toilet. The lounge living leads into a wide terrace, which can be covered by an awning to give protection from the sun On the top floor we find the master bedroom with en-suite bathroom and two aditional bedrooms and a shower room. The property has air conditioning with heat pump in the living room and master bedroom, fitted wardrobes and a small storage space. Built with high quality materials, marble, double glazing. The property has a very spacious garage with storage area in it located just below the property with direct external access which can be bought for 20.000 €, making it an excellent investment. The property is in pristine condition and it is sold furnished. 106.89 sq mtrs interior + 12.3 sq mtrs uncovered terrace +31.26 sq mtrs solarium + 6.32 storage solarium + 13.23 sq mtrs optional garage