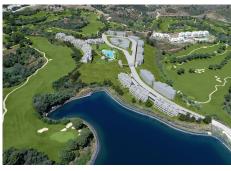

Brand new property in the area of La Cala Golf which gives you the opportunity to be the first person to physically use it without having to buy off-plan and wait for the construction to finish. Stunning south facing duplex penthouse in a lovely position on the frontline to the golf course with amazing open views and the use of a stunning communal swimming pool, children's pool and playpark, generous green areas plus covered communal spaces offering multiple uses. This property consists of a bright open lounge diner, fully fitted kitchen, one bedroom with en-suite bathroom plus a guest bedroom and an additional separate family bathroom. Upstairs is where you find the beautiful main bedroom with en-suite bathroom and private terrace with jaw dropping views. You also have the advantage of 2 private pairing spaces and a storage room.