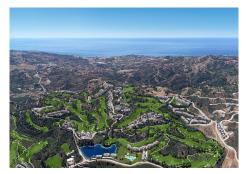

#### PENTHOUSE DUPLEX 3 BEDROOMS 3 BATHROOMS IN LA CALA GOLF

La Cala Golf

REF# R4724002 - 599.950€

| 3    | 3     | 130 m <sup>2</sup> | 50 m <sup>2</sup> |
|------|-------|--------------------|-------------------|
| Beds | Baths | Built              | Terrace           |

Brand new property in the area of La Cala Golf which gives you the opportunity to be the first person to physically use it without having to buy off-plan and wait for the construction to finish. Stunning south facing duplex penthouse in a lovely position on the frontline to the golf course with amazing open views and the use of a stunning communal swimming pool, children's pool and playpark, generous green areas plus covered communal spaces offering multiple uses. This property consists of a bright open lounge diner, fully fitted kitchen, one bedroom with en-suite bathroom plus a guest bedroom and an additional separate family bathroom. Upstairs is where you find the beautiful main bedroom with en-suite bathroom and private terrace with jaw dropping views. You also have the advantage of 2 private pairing spaces and a storage room.