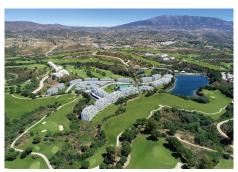

#### PENTHOUSE DUPLEX 3 BEDROOMS 3 BATHROOMS IN LA CALA GOLF

La Cala Golf

REF# R4724002 - 599.950€

| 3    | 3     | 130 m <sup>2</sup> | 50 m <sup>2</sup> |
|------|-------|--------------------|-------------------|
| Beds | Baths | Built              | Terrace           |

Brand new property in the area of La Cala Golf which gives you the opportunity to be the first person to physically use it without having to buy off-plan and wait for the construction to finish. Stunning south facing duplex penthouse in a lovely position on the frontline to the golf course with amazing open views and the use of a stunning communal swimming pool, children's pool and playpark, generous green areas plus covered communal spaces offering multiple uses. This property consists of a bright open lounge diner, fully fitted kitchen, one bedroom with en-suite bathroom plus a guest bedroom and an additional separate family bathroom. Upstairs is where you find the beautiful main bedroom with en-suite bathroom and private terrace with jaw dropping views. You also have the advantage of 2 private pairing spaces and a storage room.