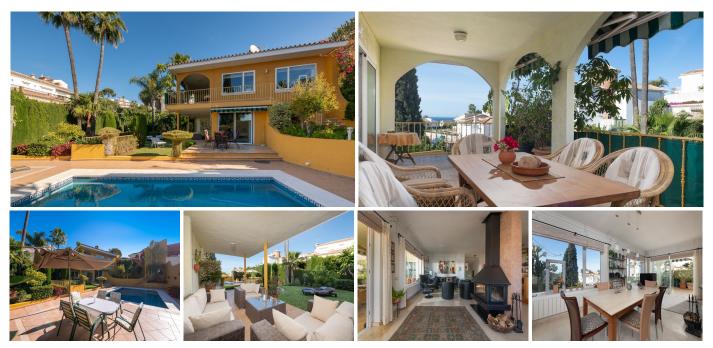

Very well located detached villa in Riviera del Sol with sea views. Walking distance to amenities and bars/restaurants and the beach. The house comes with a separate guest apartment on the ground floor, and also has an amazing separate "office" space next to the house with its own entry which could also be used for several other purposes. It was renovated (electra/plumbing/windows/gas pipes/kitchen) in 2000. It is ready to move in, but of course you can decorate it to your own needs and style. It has 4 bedrooms, 3 bathrooms and a lovely terrace area with sea views. You can enjoy the Mediterranean life from the terraces as well as the huge garden area with swimming pool. This house has to be seen with your own eyes to fully appreciate it! If you want this house to be yours before summer, contact us NOW! We have the keys, so easy viewings are possible. Detached Villa, Riviera del Sol, Costa del Sol. 4 Bedrooms, 3 Bathrooms, Built 200 m<sup>2</sup>, Terrace 80 m<sup>2</sup>, Garden/Plot 690 m<sup>2</sup>. Setting : Commercial Area, Close To Golf, Close To Shops, Close To Sea, Close To Town, Close To Schools. Orientation : East, South, West. Condition : Good. Pool : Private. Climate Control : Air Conditioning. Views : Sea, Panoramic, Garden, Pool. Features : Covered Terrace, Near Transport, Private Terrace, WiFi, Guest Apartment, Guest House, Storage Room, Ensuite Bathroom. Furniture : Part Furnished. Kitchen : Fully Fitted. Garden : Private. Parking : Garage, Street, Private. Utilities : Electricity, Drinkable Water, Telephone, Gas. Category : Holiday Homes, Resale.