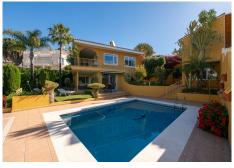

Very well located detached villa in Riviera del Sol with sea views. Walking distance to amenities and bars/restaurants and the beach. The house comes with a separate guest apartment on the ground floor, and also has an amazing separate "office" space next to the house with its own entry which could also be used for several other purposes. It was renovated (electra/plumbing/windows/gas pipes/kitchen) in 2000. It is ready to move in, but of course you can decorate it to your own needs and style. It has 4 bedrooms, 3 bathrooms and a lovely terrace area with sea views. You can enjoy the Mediterranean life from the terraces as well as the huge garden area with swimming pool. This house has to be seen with your own eyes to fully appreciate it! If you want this house to be yours before summer, contact us NOW! We have the keys, so easy viewings are possible. Detached Villa, Riviera del Sol, Costa del Sol. 4 Bedrooms, 3 Bathrooms, Built 200 m<sup>2</sup>, Terrace 80 m<sup>2</sup>, Garden/Plot 690 m<sup>2</sup>. Setting : Commercial Area, Close To Golf, Close To Shops, Close To Sea, Close To Town, Close To Schools. Orientation : East, South, West. Condition : Good. Pool : Private. Climate Control : Air Conditioning. Views : Sea, Panoramic, Garden, Pool. Features : Covered Terrace, Near Transport, Private Terrace, WiFi, Guest Apartment, Guest House, Storage Room, Ensuite Bathroom. Furniture : Part Furnished. Kitchen : Fully Fitted. Garden : Private. Parking : Garage, Street, Private. Utilities : Electricity, Drinkable Water, Telephone, Gas. Category : Holiday Homes, Resale.