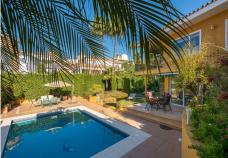

Very well located detached villa in Riviera del Sol with sea views. Walking distance to amenities and bars/restaurants and the beach. The house comes with a separate guest apartment on the ground floor, and also has an amazing separate "office" space next to the house with its own entry which could also be used for several other purposes. It was renovated (electra/plumbing/windows/gas pipes/kitchen) in 2000. It is ready to move in, but of course you can decorate it to your own needs and style. It has 4 bedrooms, 3 bathrooms and a lovely terrace area with sea views. You can enjoy the Mediterranean life from the terraces as well as the huge garden area with swimming pool. This house has to be seen with your own eyes to fully appreciate it! If you want this house to be yours before summer, contact us NOW! We have the keys, so easy viewings are possible. Detached Villa, Riviera del Sol, Costa del Sol. 4 Bedrooms, 3 Bathrooms, Built 200 m<sup>2</sup>, Terrace 80 m<sup>2</sup>, Garden/Plot 690 m<sup>2</sup>. Setting : Commercial Area, Close To Golf, Close To Shops, Close To Sea, Close To Town, Close To Schools. Orientation : East, South, West. Condition : Good. Pool : Private. Climate Control : Air Conditioning. Views : Sea, Panoramic, Garden, Pool. Features : Covered Terrace, Near Transport, Private Terrace, WiFi, Guest Apartment, Guest House, Storage Room, Ensuite Bathroom. Furniture : Part Furnished. Kitchen : Fully Fitted. Garden : Private. Parking : Garage, Street, Private. Utilities : Electricity, Drinkable Water, Telephone, Gas. Category : Holiday Homes, Resale.