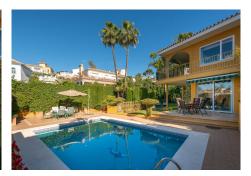

Very well located detached villa in Riviera del Sol with sea views. Walking distance to amenities and bars/restaurants and the beach. The house comes with a separate guest apartment on the ground floor, and also has an amazing separate "office" space next to the house with its own entry which could also be used for several other purposes. It was renovated (electra/plumbing/windows/gas pipes/kitchen) in 2000. It is ready to move in, but of course you can decorate it to your own needs and style. It has 4 bedrooms, 3 bathrooms and a lovely terrace area with sea views. You can enjoy the Mediterranean life from the terraces as well as the huge garden area with swimming pool. This house has to be seen with your own eyes to fully appreciate it! If you want this house to be yours before summer, contact us NOW! We have the keys, so easy viewings are possible. Detached Villa, Riviera del Sol, Costa del Sol. 4 Bedrooms, 3 Bathrooms, Built 200 m<sup>2</sup>, Terrace 80 m<sup>2</sup>, Garden/Plot 690 m<sup>2</sup>. Setting : Commercial Area, Close To Golf, Close To Shops, Close To Sea, Close To Town, Close To Schools. Orientation : East, South, West. Condition : Good. Pool : Private. Climate Control : Air Conditioning. Views : Sea, Panoramic, Garden, Pool. Features : Covered Terrace, Near Transport, Private Terrace, WiFi, Guest Apartment, Guest House, Storage Room, Ensuite Bathroom. Furniture : Part Furnished. Kitchen : Fully Fitted. Garden : Private. Parking : Garage, Street, Private. Utilities : Electricity, Drinkable Water, Telephone, Gas. Category : Holiday Homes, Resale.