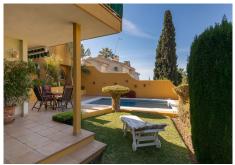

Very well located detached villa in Riviera del Sol with sea views. Walking distance to amenities and bars/restaurants and the beach. The house comes with a separate guest apartment on the ground floor, and also has an amazing separate "office" space next to the house with its own entry which could also be used for several other purposes. It was renovated (electra/plumbing/windows/gas pipes/kitchen) in 2000. It is ready to move in, but of course you can decorate it to your own needs and style. It has 4 bedrooms, 3 bathrooms and a lovely terrace area with sea views. You can enjoy the Mediterranean life from the terraces as well as the huge garden area with swimming pool. This house has to be seen with your own eyes to fully appreciate it! If you want this house to be yours before summer, contact us NOW! We have the keys, so easy viewings are possible. Detached Villa, Riviera del Sol, Costa del Sol. 4 Bedrooms, 3 Bathrooms, Built 200 m<sup>2</sup>, Terrace 80 m<sup>2</sup>, Garden/Plot 690 m<sup>2</sup>. Setting : Commercial Area, Close To Golf, Close To Shops, Close To Sea, Close To Town, Close To Schools. Orientation : East, South, West. Condition : Good. Pool : Private. Climate Control : Air Conditioning. Views : Sea, Panoramic, Garden, Pool. Features : Covered Terrace, Near Transport, Private Terrace, WiFi, Guest Apartment, Guest House, Storage Room, Ensuite Bathroom. Furniture : Part Furnished. Kitchen : Fully Fitted. Garden : Private. Parking : Garage, Street, Private. Utilities : Electricity, Drinkable Water, Telephone, Gas. Category : Holiday Homes, Resale.