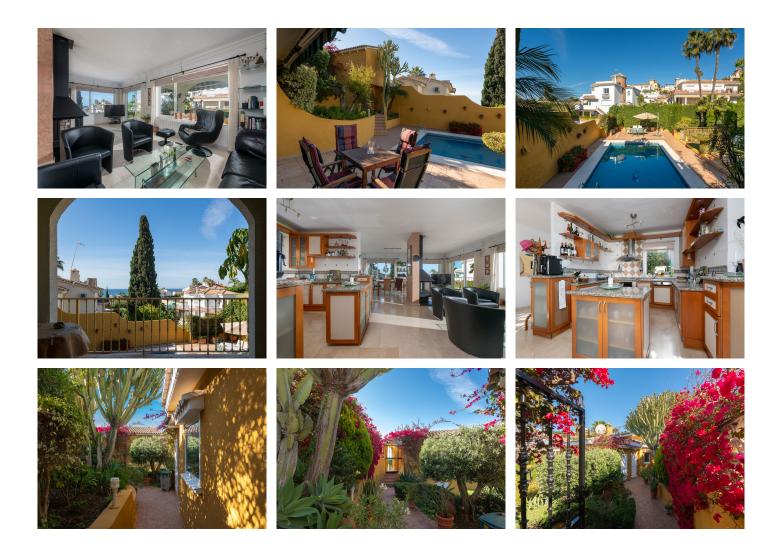

Very well located detached villa in Riviera del Sol with sea views. Walking distance to amenities and bars/restaurants and the beach. The house comes with a separate guest apartment on the ground floor, and also has an amazing separate "office" space next to the house with its own entry which could also be used for several other purposes. It was renovated (electra/plumbing/windows/gas pipes/kitchen) in 2000. It is ready to move in, but of course you can decorate it to your own needs and style. It has 4 bedrooms, 3 bathrooms and a lovely terrace area with sea views. You can enjoy the Mediterranean life from the terraces as well as the huge garden area with swimming pool. This house has to be seen with your own eyes to fully appreciate it! If you want this house to be yours before summer, contact us NOW! We have the keys, so easy viewings are possible. Detached Villa, Riviera del Sol, Costa del Sol. 4 Bedrooms, 3 Bathrooms, Built 200 m<sup>2</sup>, Terrace 80 m<sup>2</sup>, Garden/Plot 690 m<sup>2</sup>. Setting : Commercial Area, Close To Golf, Close To Shops, Close To Sea, Close To Town, Close To Schools. Orientation : East, South, West. Condition : Good. Pool : Private. Climate Control : Air Conditioning. Views : Sea, Panoramic, Garden, Pool. Features : Covered Terrace, Near Transport, Private Terrace, WiFi, Guest Apartment, Guest House, Storage Room, Ensuite Bathroom. Furniture : Part Furnished. Kitchen : Fully Fitted. Garden : Private. Parking : Garage, Street, Private. Utilities : Electricity, Drinkable Water, Telephone, Gas. Category : Holiday Homes, Resale.