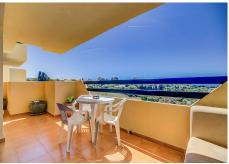

## MIDDLE FLOOR APARTMENT 2 BEDROOMS 2 BATHROOMS IN ESTEPONA

Estepona

REF# R4721593 - 255.000€

| 2    | 2     | 108 m² | 17 m²   |
|------|-------|--------|---------|
| Beds | Baths | Built  | Terrace |

Middle Floor Apartment, Estepona, Costa del Sol. 2 Bedrooms, 2 Bathrooms, Built 108 m², Terrace 16,5 m². Setting: Beachside, Close To Shops, Close To Sea, Close To Town, Urbanisation. Orientation: South, South West. Condition: Good. Pool: Communal, Children's Pool. Views: Sea, Mountain, Panoramic, Garden, Pool, Urban, Street. Features: Lift, Fitted Wardrobes, Private Terrace, Utility Room. Furniture: Part Furnished. Kitchen: Fully Fitted. Garden: Communal. Security: Gated Complex. Parking: Underground, Covered, Private. Utilities: Electricity, Drinkable Water. Category: Bargain, Investment. This Spacious & bright 3rd floor apartment is located in a quiet corner in the central Selwo area, offering panoramic views over the Mediterranean Sea, mountains and green areas. The property is within walking distance to the beach, paddle tennis courts, Selwo animal park and other amenities. The apartment is on 116 m2 and features an entrance with fitted wardrobe, a spacious and bright living room with a cozy fireplace, and ceiling to floor glass doors leading to the terrace, 2 spacious bedrooms with fitted wardrobes. The master bedroom with direct access to the terrace and the other one with a French balcony with views over pool area and garden, 2 bathrooms with bathtubs & shower, a fully fitted kitchen connected to a laundry/utility room, and a spacious south-facing terrace with fantastic views, where you can access from the living/dining room and master bedroom. The apartment is ready to move into. The complex has been