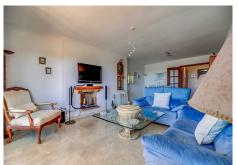

## MIDDLE FLOOR APARTMENT 2 BEDROOMS 2 BATHROOMS IN ESTEPONA

Estepona

REF# R4721593 - 255.000€

| 2    | 2     | 108 m² | 17 m²   |
|------|-------|--------|---------|
| Beds | Baths | Built  | Terrace |

Middle Floor Apartment, Estepona, Costa del Sol. 2 Bedrooms, 2 Bathrooms, Built 108 m², Terrace 16,5 m². Setting: Beachside, Close To Shops, Close To Sea, Close To Town, Urbanisation. Orientation: South, South West. Condition: Good. Pool: Communal, Children's Pool. Views: Sea, Mountain, Panoramic, Garden, Pool, Urban, Street. Features: Lift, Fitted Wardrobes, Private Terrace, Utility Room. Furniture: Part Furnished. Kitchen: Fully Fitted. Garden: Communal. Security: Gated Complex. Parking: Underground, Covered, Private. Utilities: Electricity, Drinkable Water. Category: Bargain, Investment. This Spacious & bright 3rd floor apartment is located in a quiet corner in the central Selwo area, offering panoramic views over the Mediterranean Sea, mountains and green areas. The property is within walking distance to the beach, paddle tennis courts, Selwo animal park and other amenities. The apartment is on 116 m2 and features an entrance with fitted wardrobe, a spacious and bright living room with a cozy fireplace, and ceiling to floor glass doors leading to the terrace, 2 spacious bedrooms with fitted wardrobes. The master bedroom with direct access to the terrace and the other one with a French balcony with views over pool area and garden, 2 bathrooms with bathtubs & shower, a fully fitted kitchen connected to a laundry/utility room, and a spacious south-facing terrace with fantastic views, where you can access from the living/dining room and master bedroom. The apartment is ready to move into. The complex has been