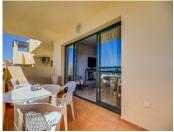

## MIDDLE FLOOR APARTMENT 2 BEDROOMS 2 BATHROOMS IN ESTEPONA

Estepona

REF# R4721593 - 255.000€

| 2    | 2     | 108 m² | 17 m²   |
|------|-------|--------|---------|
| Beds | Baths | Built  | Terrace |

Middle Floor Apartment, Estepona, Costa del Sol. 2 Bedrooms, 2 Bathrooms, Built 108 m², Terrace 16,5 m². Setting: Beachside, Close To Shops, Close To Sea, Close To Town, Urbanisation. Orientation: South, South West. Condition: Good. Pool: Communal, Children's Pool. Views: Sea, Mountain, Panoramic, Garden, Pool, Urban, Street. Features: Lift, Fitted Wardrobes, Private Terrace, Utility Room. Furniture: Part Furnished. Kitchen: Fully Fitted. Garden: Communal. Security: Gated Complex. Parking: Underground, Covered, Private. Utilities: Electricity, Drinkable Water. Category: Bargain, Investment. This Spacious & bright 3rd floor apartment is located in a quiet corner in the central Selwo area, offering panoramic views over the Mediterranean Sea, mountains and green areas. The property is within walking distance to the beach, paddle tennis courts, Selwo animal park and other amenities. The apartment is on 116 m2 and features an entrance with fitted wardrobe, a spacious and bright living room with a cozy fireplace, and ceiling to floor glass doors leading to the terrace, 2 spacious bedrooms with fitted wardrobes. The master bedroom with direct access to the terrace and the other one with a French balcony with views over pool area and garden, 2 bathrooms with bathtubs & shower, a fully fitted kitchen connected to a laundry/utility room, and a spacious south-facing terrace with fantastic views, where you can access from the living/dining room and master bedroom. The apartment is ready to move into. The complex has been