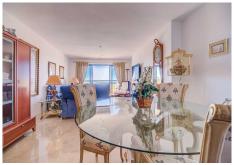

## MIDDLE FLOOR APARTMENT 2 BEDROOMS 2 BATHROOMS IN ESTEPONA

Estepona

REF# R4721593 - 255.000€

| 2    | 2     | 108 m² | 17 m²   |
|------|-------|--------|---------|
| Beds | Baths | Built  | Terrace |

Middle Floor Apartment, Estepona, Costa del Sol. 2 Bedrooms, 2 Bathrooms, Built 108 m², Terrace 16,5 m². Setting: Beachside, Close To Shops, Close To Sea, Close To Town, Urbanisation. Orientation: South, South West. Condition: Good. Pool: Communal, Children's Pool. Views: Sea, Mountain, Panoramic, Garden, Pool, Urban, Street. Features: Lift, Fitted Wardrobes, Private Terrace, Utility Room. Furniture: Part Furnished. Kitchen: Fully Fitted. Garden: Communal. Security: Gated Complex. Parking: Underground, Covered, Private. Utilities: Electricity, Drinkable Water. Category: Bargain, Investment. This Spacious & bright 3rd floor apartment is located in a quiet corner in the central Selwo area, offering panoramic views over the Mediterranean Sea, mountains and green areas. The property is within walking distance to the beach, paddle tennis courts, Selwo animal park and other amenities. The apartment is on 116 m2 and features an entrance with fitted wardrobe, a spacious and bright living room with a cozy fireplace, and ceiling to floor glass doors leading to the terrace, 2 spacious bedrooms with fitted wardrobes. The master bedroom with direct access to the terrace and the other one with a French balcony with views over pool area and garden, 2 bathrooms with bathtubs & shower, a fully fitted kitchen connected to a laundry/utility room, and a spacious south-facing terrace with fantastic views, where you can access from the living/dining room and master bedroom. The apartment is ready to move into. The complex has been