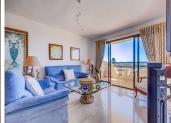

## MIDDLE FLOOR APARTMENT 2 BEDROOMS 2 BATHROOMS IN ESTEPONA

Estepona

REF# R4721593 - 255.000€

| 2    | 2     | 108 m² | 17 m²   |
|------|-------|--------|---------|
| Beds | Baths | Built  | Terrace |

Middle Floor Apartment, Estepona, Costa del Sol. 2 Bedrooms, 2 Bathrooms, Built 108 m², Terrace 16,5 m². Setting: Beachside, Close To Shops, Close To Sea, Close To Town, Urbanisation. Orientation: South, South West. Condition: Good. Pool: Communal, Children's Pool. Views: Sea, Mountain, Panoramic, Garden, Pool, Urban, Street. Features: Lift, Fitted Wardrobes, Private Terrace, Utility Room. Furniture: Part Furnished. Kitchen: Fully Fitted. Garden: Communal. Security: Gated Complex. Parking: Underground, Covered, Private. Utilities: Electricity, Drinkable Water. Category: Bargain, Investment. This Spacious & bright 3rd floor apartment is located in a quiet corner in the central Selwo area, offering panoramic views over the Mediterranean Sea, mountains and green areas. The property is within walking distance to the beach, paddle tennis courts, Selwo animal park and other amenities. The apartment is on 116 m2 and features an entrance with fitted wardrobe, a spacious and bright living room with a cozy fireplace, and ceiling to floor glass doors leading to the terrace, 2 spacious bedrooms with fitted wardrobes. The master bedroom with direct access to the terrace and the other one with a French balcony with views over pool area and garden, 2 bathrooms with bathtubs & shower, a fully fitted kitchen connected to a laundry/utility room, and a spacious south-facing terrace with fantastic views, where you can access from the living/dining room and master bedroom. The apartment is ready to move into. The complex has been