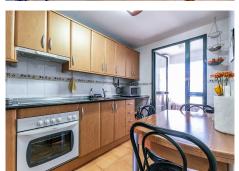

## MIDDLE FLOOR APARTMENT 2 BEDROOMS 2 BATHROOMS IN ESTEPONA

Estepona

REF# R4721593 - 255.000€

| 2    | 2     | 108 m² | 17 m²   |
|------|-------|--------|---------|
| Beds | Baths | Built  | Terrace |

Middle Floor Apartment, Estepona, Costa del Sol. 2 Bedrooms, 2 Bathrooms, Built 108 m², Terrace 16,5 m². Setting: Beachside, Close To Shops, Close To Sea, Close To Town, Urbanisation. Orientation: South, South West. Condition: Good. Pool: Communal, Children's Pool. Views: Sea, Mountain, Panoramic, Garden, Pool, Urban, Street. Features: Lift, Fitted Wardrobes, Private Terrace, Utility Room. Furniture: Part Furnished. Kitchen: Fully Fitted. Garden: Communal. Security: Gated Complex. Parking: Underground, Covered, Private. Utilities: Electricity, Drinkable Water. Category: Bargain, Investment. This Spacious & bright 3rd floor apartment is located in a quiet corner in the central Selwo area, offering panoramic views over the Mediterranean Sea, mountains and green areas. The property is within walking distance to the beach, paddle tennis courts, Selwo animal park and other amenities. The apartment is on 116 m2 and features an entrance with fitted wardrobe, a spacious and bright living room with a cozy fireplace, and ceiling to floor glass doors leading to the terrace, 2 spacious bedrooms with fitted wardrobes. The master bedroom with direct access to the terrace and the other one with a French balcony with views over pool area and garden, 2 bathrooms with bathtubs & shower, a fully fitted kitchen connected to a laundry/utility room, and a spacious south-facing terrace with fantastic views, where you can access from the living/dining room and master bedroom. The apartment is ready to move into. The complex has been