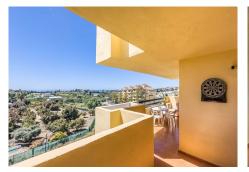

## MIDDLE FLOOR APARTMENT 2 BEDROOMS 2 BATHROOMS IN ESTEPONA

Estepona

REF# R4721593 - 255.000€

| 2    | 2     | 108 m² | 17 m²   |
|------|-------|--------|---------|
| Beds | Baths | Built  | Terrace |

Middle Floor Apartment, Estepona, Costa del Sol. 2 Bedrooms, 2 Bathrooms, Built 108 m², Terrace 16,5 m². Setting: Beachside, Close To Shops, Close To Sea, Close To Town, Urbanisation. Orientation: South, South West. Condition: Good. Pool: Communal, Children's Pool. Views: Sea, Mountain, Panoramic, Garden, Pool, Urban, Street. Features: Lift, Fitted Wardrobes, Private Terrace, Utility Room. Furniture: Part Furnished. Kitchen: Fully Fitted. Garden: Communal. Security: Gated Complex. Parking: Underground, Covered, Private. Utilities: Electricity, Drinkable Water. Category: Bargain, Investment. This Spacious & bright 3rd floor apartment is located in a quiet corner in the central Selwo area, offering panoramic views over the Mediterranean Sea, mountains and green areas. The property is within walking distance to the beach, paddle tennis courts, Selwo animal park and other amenities. The apartment is on 116 m2 and features an entrance with fitted wardrobe, a spacious and bright living room with a cozy fireplace, and ceiling to floor glass doors leading to the terrace, 2 spacious bedrooms with fitted wardrobes. The master bedroom with direct access to the terrace and the other one with a French balcony with views over pool area and garden, 2 bathrooms with bathtubs & shower, a fully fitted kitchen connected to a laundry/utility room, and a spacious south-facing terrace with fantastic views, where you can access from the living/dining room and master bedroom. The apartment is ready to move into. The complex has been