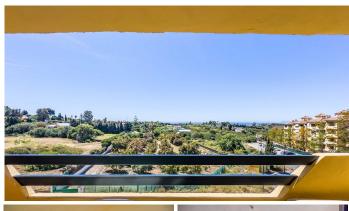

## MIDDLE FLOOR APARTMENT 2 BEDROOMS 2 BATHROOMS IN ESTEPONA

Estepona

REF# R4721593 - 255.000€

| 2    | 2     | 108 m² | 17 m²   |
|------|-------|--------|---------|
| Beds | Baths | Built  | Terrace |

Middle Floor Apartment, Estepona, Costa del Sol. 2 Bedrooms, 2 Bathrooms, Built 108 m², Terrace 16,5 m². Setting: Beachside, Close To Shops, Close To Sea, Close To Town, Urbanisation. Orientation: South, South West. Condition: Good. Pool: Communal, Children's Pool. Views: Sea, Mountain, Panoramic, Garden, Pool, Urban, Street. Features: Lift, Fitted Wardrobes, Private Terrace, Utility Room. Furniture: Part Furnished. Kitchen: Fully Fitted. Garden: Communal. Security: Gated Complex. Parking: Underground, Covered, Private. Utilities: Electricity, Drinkable Water. Category: Bargain, Investment. This Spacious & bright 3rd floor apartment is located in a quiet corner in the central Selwo area, offering panoramic views over the Mediterranean Sea, mountains and green areas. The property is within walking distance to the beach, paddle tennis courts, Selwo animal park and other amenities. The apartment is on 116 m2 and features an entrance with fitted wardrobe, a spacious and bright living room with a cozy fireplace, and ceiling to floor glass doors leading to the terrace, 2 spacious bedrooms with fitted wardrobes. The master bedroom with direct access to the terrace and the other one with a French balcony with views over pool area and garden, 2 bathrooms with bathtubs & shower, a fully fitted kitchen connected to a laundry/utility room, and a spacious south-facing terrace with fantastic views, where you can access from the living/dining room and master bedroom. The apartment is ready to move into. The complex has been