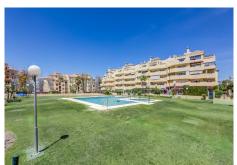

## MIDDLE FLOOR APARTMENT 2 BEDROOMS 2 BATHROOMS IN ESTEPONA

Estepona

REF# R4721593 - 255.000€

| 2    | 2     | 108 m² | 17 m²   |
|------|-------|--------|---------|
| Beds | Baths | Built  | Terrace |

Middle Floor Apartment, Estepona, Costa del Sol. 2 Bedrooms, 2 Bathrooms, Built 108 m², Terrace 16,5 m². Setting: Beachside, Close To Shops, Close To Sea, Close To Town, Urbanisation. Orientation: South, South West. Condition: Good. Pool: Communal, Children's Pool. Views: Sea, Mountain, Panoramic, Garden, Pool, Urban, Street. Features: Lift, Fitted Wardrobes, Private Terrace, Utility Room. Furniture: Part Furnished. Kitchen: Fully Fitted. Garden: Communal. Security: Gated Complex. Parking: Underground, Covered, Private. Utilities: Electricity, Drinkable Water. Category: Bargain, Investment. This Spacious & bright 3rd floor apartment is located in a quiet corner in the central Selwo area, offering panoramic views over the Mediterranean Sea, mountains and green areas. The property is within walking distance to the beach, paddle tennis courts, Selwo animal park and other amenities. The apartment is on 116 m2 and features an entrance with fitted wardrobe, a spacious and bright living room with a cozy fireplace, and ceiling to floor glass doors leading to the terrace, 2 spacious bedrooms with fitted wardrobes. The master bedroom with direct access to the terrace and the other one with a French balcony with views over pool area and garden, 2 bathrooms with bathtubs & shower, a fully fitted kitchen connected to a laundry/utility room, and a spacious south-facing terrace with fantastic views, where you can access from the living/dining room and master bedroom. The apartment is ready to move into. The complex has been

## silversea

freshly painted by the owners' association and offers a large and newly updated pool and a children's pool and garden with green lawns and tropical trees. Addition handicap facilities have been paid and will be installed this year. A parking space in the basement is included in the price. Located in a quiet area, just 8 minutes walk from the beach by a brand new footpath. This apartment is also conveniently located with the center of Estepona only 10 minutes away by car, the city center of Marbella is 15 minutes away, and Malaga Airport 50 minutes away. Spa, Paddle, Golf, Church, and restaurants very close by. Beach: 2,5 km Restaurant: 240m Minimarket: 120m Golf club: 180m Padel/Tennis: 200m