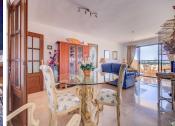

## MIDDLE FLOOR APARTMENT 2 BEDROOMS 2 BATHROOMS IN ESTEPONA

Estepona

REF# R4721593 - 255.000€

| 2    | 2     | 108 m² | 17 m²   |
|------|-------|--------|---------|
| Beds | Baths | Built  | Terrace |

Middle Floor Apartment, Estepona, Costa del Sol. 2 Bedrooms, 2 Bathrooms, Built 108 m², Terrace 16,5 m². Setting: Beachside, Close To Shops, Close To Sea, Close To Town, Urbanisation. Orientation: South, South West. Condition: Good. Pool: Communal, Children's Pool. Views: Sea, Mountain, Panoramic, Garden, Pool, Urban, Street. Features: Lift, Fitted Wardrobes, Private Terrace, Utility Room. Furniture: Part Furnished. Kitchen: Fully Fitted. Garden: Communal. Security: Gated Complex. Parking: Underground, Covered, Private. Utilities: Electricity, Drinkable Water. Category: Bargain, Investment. This Spacious & bright 3rd floor apartment is located in a quiet corner in the central Selwo area, offering panoramic views over the Mediterranean Sea, mountains and green areas. The property is within walking distance to the beach, paddle tennis courts, Selwo animal park and other amenities. The apartment is on 116 m2 and features an entrance with fitted wardrobe, a spacious and bright living room with a cozy fireplace, and ceiling to floor glass doors leading to the terrace, 2 spacious bedrooms with fitted wardrobes. The master bedroom with direct access to the terrace and the other one with a French balcony with views over pool area and garden, 2 bathrooms with bathtubs & shower, a fully fitted kitchen connected to a laundry/utility room, and a spacious south-facing terrace with fantastic views, where you can access from the living/dining room and master bedroom. The apartment is ready to move into. The complex has been