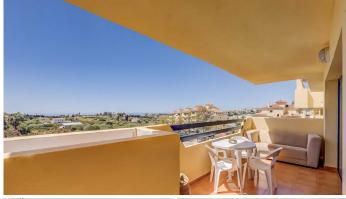

## MIDDLE FLOOR APARTMENT 2 BEDROOMS 2 BATHROOMS IN ESTEPONA

Estepona

REF# R4721593 - 255.000€

| 2    | 2     | 108 m² | 17 m²   |
|------|-------|--------|---------|
| Beds | Baths | Built  | Terrace |

Middle Floor Apartment, Estepona, Costa del Sol. 2 Bedrooms, 2 Bathrooms, Built 108 m², Terrace 16,5 m². Setting: Beachside, Close To Shops, Close To Sea, Close To Town, Urbanisation. Orientation: South, South West. Condition: Good. Pool: Communal, Children's Pool. Views: Sea, Mountain, Panoramic, Garden, Pool, Urban, Street. Features: Lift, Fitted Wardrobes, Private Terrace, Utility Room. Furniture: Part Furnished. Kitchen: Fully Fitted. Garden: Communal. Security: Gated Complex. Parking: Underground, Covered, Private. Utilities: Electricity, Drinkable Water. Category: Bargain, Investment. This Spacious & bright 3rd floor apartment is located in a quiet corner in the central Selwo area, offering panoramic views over the Mediterranean Sea, mountains and green areas. The property is within walking distance to the beach, paddle tennis courts, Selwo animal park and other amenities. The apartment is on 116 m2 and features an entrance with fitted wardrobe, a spacious and bright living room with a cozy fireplace, and ceiling to floor glass doors leading to the terrace, 2 spacious bedrooms with fitted wardrobes. The master bedroom with direct access to the terrace and the other one with a French balcony with views over pool area and garden, 2 bathrooms with bathtubs & shower, a fully fitted kitchen connected to a laundry/utility room, and a spacious south-facing terrace with fantastic views, where you can access from the living/dining room and master bedroom. The apartment is ready to move into. The complex has been