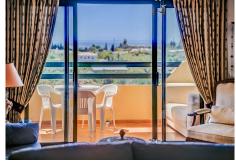

## MIDDLE FLOOR APARTMENT 2 BEDROOMS 2 BATHROOMS IN ESTEPONA

Estepona

REF# R4721593 - 255.000€

| 2    | 2     | 108 m² | 17 m²   |
|------|-------|--------|---------|
| Beds | Baths | Built  | Terrace |

Middle Floor Apartment, Estepona, Costa del Sol. 2 Bedrooms, 2 Bathrooms, Built 108 m², Terrace 16,5 m². Setting: Beachside, Close To Shops, Close To Sea, Close To Town, Urbanisation. Orientation: South, South West. Condition: Good. Pool: Communal, Children's Pool. Views: Sea, Mountain, Panoramic, Garden, Pool, Urban, Street. Features: Lift, Fitted Wardrobes, Private Terrace, Utility Room. Furniture: Part Furnished. Kitchen: Fully Fitted. Garden: Communal. Security: Gated Complex. Parking: Underground, Covered, Private. Utilities: Electricity, Drinkable Water. Category: Bargain, Investment. This Spacious & bright 3rd floor apartment is located in a quiet corner in the central Selwo area, offering panoramic views over the Mediterranean Sea, mountains and green areas. The property is within walking distance to the beach, paddle tennis courts, Selwo animal park and other amenities. The apartment is on 116 m2 and features an entrance with fitted wardrobe, a spacious and bright living room with a cozy fireplace, and ceiling to floor glass doors leading to the terrace, 2 spacious bedrooms with fitted wardrobes. The master bedroom with direct access to the terrace and the other one with a French balcony with views over pool area and garden, 2 bathrooms with bathtubs & shower, a fully fitted kitchen connected to a laundry/utility room, and a spacious south-facing terrace with fantastic views, where you can access from the living/dining room and master bedroom. The apartment is ready to move into. The complex has been