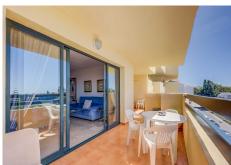

## MIDDLE FLOOR APARTMENT 2 BEDROOMS 2 BATHROOMS IN ESTEPONA

Estepona

REF# R4721593 - 255.000€

| 2    | 2     | 108 m² | 17 m²   |
|------|-------|--------|---------|
| Beds | Baths | Built  | Terrace |

Middle Floor Apartment, Estepona, Costa del Sol. 2 Bedrooms, 2 Bathrooms, Built 108 m², Terrace 16,5 m². Setting: Beachside, Close To Shops, Close To Sea, Close To Town, Urbanisation. Orientation: South, South West. Condition: Good. Pool: Communal, Children's Pool. Views: Sea, Mountain, Panoramic, Garden, Pool, Urban, Street. Features: Lift, Fitted Wardrobes, Private Terrace, Utility Room. Furniture: Part Furnished. Kitchen: Fully Fitted. Garden: Communal. Security: Gated Complex. Parking: Underground, Covered, Private. Utilities: Electricity, Drinkable Water. Category: Bargain, Investment. This Spacious & bright 3rd floor apartment is located in a quiet corner in the central Selwo area, offering panoramic views over the Mediterranean Sea, mountains and green areas. The property is within walking distance to the beach, paddle tennis courts, Selwo animal park and other amenities. The apartment is on 116 m2 and features an entrance with fitted wardrobe, a spacious and bright living room with a cozy fireplace, and ceiling to floor glass doors leading to the terrace, 2 spacious bedrooms with fitted wardrobes. The master bedroom with direct access to the terrace and the other one with a French balcony with views over pool area and garden, 2 bathrooms with bathtubs & shower, a fully fitted kitchen connected to a laundry/utility room, and a spacious south-facing terrace with fantastic views, where you can access from the living/dining room and master bedroom. The apartment is ready to move into. The complex has been