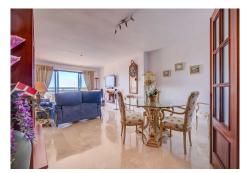

## MIDDLE FLOOR APARTMENT 2 BEDROOMS 2 BATHROOMS IN ESTEPONA

Estepona

REF# R4721593 - 255.000€

| 2    | 2     | 108 m² | 17 m²   |
|------|-------|--------|---------|
| Beds | Baths | Built  | Terrace |

Middle Floor Apartment, Estepona, Costa del Sol. 2 Bedrooms, 2 Bathrooms, Built 108 m², Terrace 16,5 m². Setting: Beachside, Close To Shops, Close To Sea, Close To Town, Urbanisation. Orientation: South, South West. Condition: Good. Pool: Communal, Children's Pool. Views: Sea, Mountain, Panoramic, Garden, Pool, Urban, Street. Features: Lift, Fitted Wardrobes, Private Terrace, Utility Room. Furniture: Part Furnished. Kitchen: Fully Fitted. Garden: Communal. Security: Gated Complex. Parking: Underground, Covered, Private. Utilities: Electricity, Drinkable Water. Category: Bargain, Investment. This Spacious & bright 3rd floor apartment is located in a quiet corner in the central Selwo area, offering panoramic views over the Mediterranean Sea, mountains and green areas. The property is within walking distance to the beach, paddle tennis courts, Selwo animal park and other amenities. The apartment is on 116 m2 and features an entrance with fitted wardrobe, a spacious and bright living room with a cozy fireplace, and ceiling to floor glass doors leading to the terrace, 2 spacious bedrooms with fitted wardrobes. The master bedroom with direct access to the terrace and the other one with a French balcony with views over pool area and garden, 2 bathrooms with bathtubs & shower, a fully fitted kitchen connected to a laundry/utility room, and a spacious south-facing terrace with fantastic views, where you can access from the living/dining room and master bedroom. The apartment is ready to move into. The complex has been