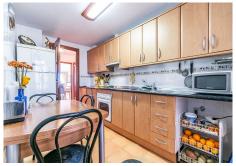

## MIDDLE FLOOR APARTMENT 2 BEDROOMS 2 BATHROOMS IN ESTEPONA

Estepona

REF# R4721593 - 255.000€

| 2    | 2     | 108 m² | 17 m²   |
|------|-------|--------|---------|
| Beds | Baths | Built  | Terrace |

Middle Floor Apartment, Estepona, Costa del Sol. 2 Bedrooms, 2 Bathrooms, Built 108 m², Terrace 16,5 m². Setting: Beachside, Close To Shops, Close To Sea, Close To Town, Urbanisation. Orientation: South, South West. Condition: Good. Pool: Communal, Children's Pool. Views: Sea, Mountain, Panoramic, Garden, Pool, Urban, Street. Features: Lift, Fitted Wardrobes, Private Terrace, Utility Room. Furniture: Part Furnished. Kitchen: Fully Fitted. Garden: Communal. Security: Gated Complex. Parking: Underground, Covered, Private. Utilities: Electricity, Drinkable Water. Category: Bargain, Investment. This Spacious & bright 3rd floor apartment is located in a quiet corner in the central Selwo area, offering panoramic views over the Mediterranean Sea, mountains and green areas. The property is within walking distance to the beach, paddle tennis courts, Selwo animal park and other amenities. The apartment is on 116 m2 and features an entrance with fitted wardrobe, a spacious and bright living room with a cozy fireplace, and ceiling to floor glass doors leading to the terrace, 2 spacious bedrooms with fitted wardrobes. The master bedroom with direct access to the terrace and the other one with a French balcony with views over pool area and garden, 2 bathrooms with bathtubs & shower, a fully fitted kitchen connected to a laundry/utility room, and a spacious south-facing terrace with fantastic views, where you can access from the living/dining room and master bedroom. The apartment is ready to move into. The complex has been