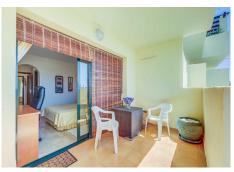

## MIDDLE FLOOR APARTMENT 2 BEDROOMS 2 BATHROOMS IN ESTEPONA

Estepona

REF# R4721593 - 255.000€

| 2    | 2     | 108 m² | 17 m²   |
|------|-------|--------|---------|
| Beds | Baths | Built  | Terrace |

Middle Floor Apartment, Estepona, Costa del Sol. 2 Bedrooms, 2 Bathrooms, Built 108 m², Terrace 16,5 m². Setting: Beachside, Close To Shops, Close To Sea, Close To Town, Urbanisation. Orientation: South, South West. Condition: Good. Pool: Communal, Children's Pool. Views: Sea, Mountain, Panoramic, Garden, Pool, Urban, Street. Features: Lift, Fitted Wardrobes, Private Terrace, Utility Room. Furniture: Part Furnished. Kitchen: Fully Fitted. Garden: Communal. Security: Gated Complex. Parking: Underground, Covered, Private. Utilities: Electricity, Drinkable Water. Category: Bargain, Investment. This Spacious & bright 3rd floor apartment is located in a quiet corner in the central Selwo area, offering panoramic views over the Mediterranean Sea, mountains and green areas. The property is within walking distance to the beach, paddle tennis courts, Selwo animal park and other amenities. The apartment is on 116 m2 and features an entrance with fitted wardrobe, a spacious and bright living room with a cozy fireplace, and ceiling to floor glass doors leading to the terrace, 2 spacious bedrooms with fitted wardrobes. The master bedroom with direct access to the terrace and the other one with a French balcony with views over pool area and garden, 2 bathrooms with bathtubs & shower, a fully fitted kitchen connected to a laundry/utility room, and a spacious south-facing terrace with fantastic views, where you can access from the living/dining room and master bedroom. The apartment is ready to move into. The complex has been