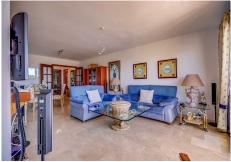

## MIDDLE FLOOR APARTMENT 2 BEDROOMS 2 BATHROOMS IN ESTEPONA

Estepona

REF# R4721593 - 255.000€

| 2    | 2     | 108 m² | 17 m²   |
|------|-------|--------|---------|
| Beds | Baths | Built  | Terrace |

Middle Floor Apartment, Estepona, Costa del Sol. 2 Bedrooms, 2 Bathrooms, Built 108 m², Terrace 16,5 m². Setting: Beachside, Close To Shops, Close To Sea, Close To Town, Urbanisation. Orientation: South, South West. Condition: Good. Pool: Communal, Children's Pool. Views: Sea, Mountain, Panoramic, Garden, Pool, Urban, Street. Features: Lift, Fitted Wardrobes, Private Terrace, Utility Room. Furniture: Part Furnished. Kitchen: Fully Fitted. Garden: Communal. Security: Gated Complex. Parking: Underground, Covered, Private. Utilities: Electricity, Drinkable Water. Category: Bargain, Investment. This Spacious & bright 3rd floor apartment is located in a quiet corner in the central Selwo area, offering panoramic views over the Mediterranean Sea, mountains and green areas. The property is within walking distance to the beach, paddle tennis courts, Selwo animal park and other amenities. The apartment is on 116 m2 and features an entrance with fitted wardrobe, a spacious and bright living room with a cozy fireplace, and ceiling to floor glass doors leading to the terrace, 2 spacious bedrooms with fitted wardrobes. The master bedroom with direct access to the terrace and the other one with a French balcony with views over pool area and garden, 2 bathrooms with bathtubs & shower, a fully fitted kitchen connected to a laundry/utility room, and a spacious south-facing terrace with fantastic views, where you can access from the living/dining room and master bedroom. The apartment is ready to move into. The complex has been