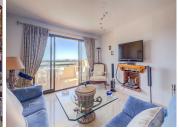

## MIDDLE FLOOR APARTMENT 2 BEDROOMS 2 BATHROOMS IN ESTEPONA

Estepona

REF# R4721593 - 255.000€

| 2    | 2     | 108 m² | 17 m²   |
|------|-------|--------|---------|
| Beds | Baths | Built  | Terrace |

Middle Floor Apartment, Estepona, Costa del Sol. 2 Bedrooms, 2 Bathrooms, Built 108 m², Terrace 16,5 m². Setting: Beachside, Close To Shops, Close To Sea, Close To Town, Urbanisation. Orientation: South, South West. Condition: Good. Pool: Communal, Children's Pool. Views: Sea, Mountain, Panoramic, Garden, Pool, Urban, Street. Features: Lift, Fitted Wardrobes, Private Terrace, Utility Room. Furniture: Part Furnished. Kitchen: Fully Fitted. Garden: Communal. Security: Gated Complex. Parking: Underground, Covered, Private. Utilities: Electricity, Drinkable Water. Category: Bargain, Investment. This Spacious & bright 3rd floor apartment is located in a quiet corner in the central Selwo area, offering panoramic views over the Mediterranean Sea, mountains and green areas. The property is within walking distance to the beach, paddle tennis courts, Selwo animal park and other amenities. The apartment is on 116 m2 and features an entrance with fitted wardrobe, a spacious and bright living room with a cozy fireplace, and ceiling to floor glass doors leading to the terrace, 2 spacious bedrooms with fitted wardrobes. The master bedroom with direct access to the terrace and the other one with a French balcony with views over pool area and garden, 2 bathrooms with bathtubs & shower, a fully fitted kitchen connected to a laundry/utility room, and a spacious south-facing terrace with fantastic views, where you can access from the living/dining room and master bedroom. The apartment is ready to move into. The complex has been