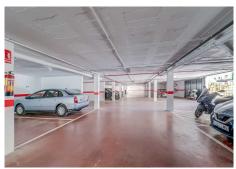

## MIDDLE FLOOR APARTMENT 2 BEDROOMS 2 BATHROOMS IN ESTEPONA

Estepona

REF# R4721593 - 255.000€

| 2    | 2     | 108 m² | 17 m²   |
|------|-------|--------|---------|
| Beds | Baths | Built  | Terrace |

Middle Floor Apartment, Estepona, Costa del Sol. 2 Bedrooms, 2 Bathrooms, Built 108 m², Terrace 16,5 m². Setting: Beachside, Close To Shops, Close To Sea, Close To Town, Urbanisation. Orientation: South, South West. Condition: Good. Pool: Communal, Children's Pool. Views: Sea, Mountain, Panoramic, Garden, Pool, Urban, Street. Features: Lift, Fitted Wardrobes, Private Terrace, Utility Room. Furniture: Part Furnished. Kitchen: Fully Fitted. Garden: Communal. Security: Gated Complex. Parking: Underground, Covered, Private. Utilities: Electricity, Drinkable Water. Category: Bargain, Investment. This Spacious & bright 3rd floor apartment is located in a quiet corner in the central Selwo area, offering panoramic views over the Mediterranean Sea, mountains and green areas. The property is within walking distance to the beach, paddle tennis courts, Selwo animal park and other amenities. The apartment is on 116 m2 and features an entrance with fitted wardrobe, a spacious and bright living room with a cozy fireplace, and ceiling to floor glass doors leading to the terrace, 2 spacious bedrooms with fitted wardrobes. The master bedroom with direct access to the terrace and the other one with a French balcony with views over pool area and garden, 2 bathrooms with bathtubs & shower, a fully fitted kitchen connected to a laundry/utility room, and a spacious south-facing terrace with fantastic views, where you can access from the living/dining room and master bedroom. The apartment is ready to move into. The complex has been