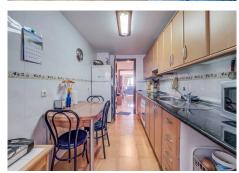

## MIDDLE FLOOR APARTMENT 2 BEDROOMS 2 BATHROOMS IN ESTEPONA

Estepona

REF# R4721593 - 255.000€

| 2    | 2     | 108 m² | 17 m²   |
|------|-------|--------|---------|
| Beds | Baths | Built  | Terrace |

Middle Floor Apartment, Estepona, Costa del Sol. 2 Bedrooms, 2 Bathrooms, Built 108 m², Terrace 16,5 m². Setting: Beachside, Close To Shops, Close To Sea, Close To Town, Urbanisation. Orientation: South, South West. Condition: Good. Pool: Communal, Children's Pool. Views: Sea, Mountain, Panoramic, Garden, Pool, Urban, Street. Features: Lift, Fitted Wardrobes, Private Terrace, Utility Room. Furniture: Part Furnished. Kitchen: Fully Fitted. Garden: Communal. Security: Gated Complex. Parking: Underground, Covered, Private. Utilities: Electricity, Drinkable Water. Category: Bargain, Investment. This Spacious & bright 3rd floor apartment is located in a quiet corner in the central Selwo area, offering panoramic views over the Mediterranean Sea, mountains and green areas. The property is within walking distance to the beach, paddle tennis courts, Selwo animal park and other amenities. The apartment is on 116 m2 and features an entrance with fitted wardrobe, a spacious and bright living room with a cozy fireplace, and ceiling to floor glass doors leading to the terrace, 2 spacious bedrooms with fitted wardrobes. The master bedroom with direct access to the terrace and the other one with a French balcony with views over pool area and garden, 2 bathrooms with bathtubs & shower, a fully fitted kitchen connected to a laundry/utility room, and a spacious south-facing terrace with fantastic views, where you can access from the living/dining room and master bedroom. The apartment is ready to move into. The complex has been