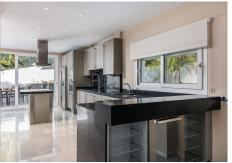

#### REF# R4718791 - 1.895.000€

| 4    | 3.5   | 336 m² | 637 m² |
|------|-------|--------|--------|
| Beds | Baths | Built  | Plot   |

Discover this out-of-the-ordinary villa in Marbella. Nestled near the entrance of the world-renowned Puerto Banús, it offers proximity to all its amenities while providing a serene and private retreat. This vintage villa has a unique 'Miami Beach' style, making it perfect for enjoying quality time with friends or family. With its four double bedrooms, including two with en-suite bathrooms, it comfortably accommodates up to eight guests. Beyond its captivating style, what sets this house apart is the interplay of its various levels. The spacious living room features a beautiful round-shaped bar, and large glass windows flood the room with natural light, seamlessly connecting the outdoors with the indoors. You can entertain yourself around the ping pong table, indulge in the heated swimming pool, Jacuzzi, or solarium, while on the opposite side, a sauna and a second garden with a barbecue await. The fully equipped kitchen includes both a washing and drying machine. On the first floor, you will find three bedrooms, one of which has its own bathroom, while the second floor is dedicated to the master suite. For added security, the house is equipped with an alarm system and offers two safes. Experience the ultimate relaxation vacation at this exceptional villa in Marbella.