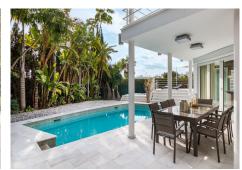

#### REF# R4718791 - 1.895.000€

| 4    | 3.5   | 336 m² | 637 m² |
|------|-------|--------|--------|
| Beds | Baths | Built  | Plot   |

Discover this out-of-the-ordinary villa in Marbella. Nestled near the entrance of the world-renowned Puerto Banús, it offers proximity to all its amenities while providing a serene and private retreat. This vintage villa has a unique 'Miami Beach' style, making it perfect for enjoying quality time with friends or family. With its four double bedrooms, including two with en-suite bathrooms, it comfortably accommodates up to eight guests. Beyond its captivating style, what sets this house apart is the interplay of its various levels. The spacious living room features a beautiful round-shaped bar, and large glass windows flood the room with natural light, seamlessly connecting the outdoors with the indoors. You can entertain yourself around the ping pong table, indulge in the heated swimming pool, Jacuzzi, or solarium, while on the opposite side, a sauna and a second garden with a barbecue await. The fully equipped kitchen includes both a washing and drying machine. On the first floor, you will find three bedrooms, one of which has its own bathroom, while the second floor is dedicated to the master suite. For added security, the house is equipped with an alarm system and offers two safes. Experience the ultimate relaxation vacation at this exceptional villa in Marbella.