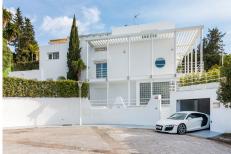

#### REF# R4718791 - 1.895.000€

| 4    | 3.5   | 336 m² | 637 m² |
|------|-------|--------|--------|
| Beds | Baths | Built  | Plot   |

Discover this out-of-the-ordinary villa in Marbella. Nestled near the entrance of the world-renowned Puerto Banús, it offers proximity to all its amenities while providing a serene and private retreat. This vintage villa has a unique 'Miami Beach' style, making it perfect for enjoying quality time with friends or family. With its four double bedrooms, including two with en-suite bathrooms, it comfortably accommodates up to eight guests. Beyond its captivating style, what sets this house apart is the interplay of its various levels. The spacious living room features a beautiful round-shaped bar, and large glass windows flood the room with natural light, seamlessly connecting the outdoors with the indoors. You can entertain yourself around the ping pong table, indulge in the heated swimming pool, Jacuzzi, or solarium, while on the opposite side, a sauna and a second garden with a barbecue await. The fully equipped kitchen includes both a washing and drying machine. On the first floor, you will find three bedrooms, one of which has its own bathroom, while the second floor is dedicated to the master suite. For added security, the house is equipped with an alarm system and offers two safes. Experience the ultimate relaxation vacation at this exceptional villa in Marbella.