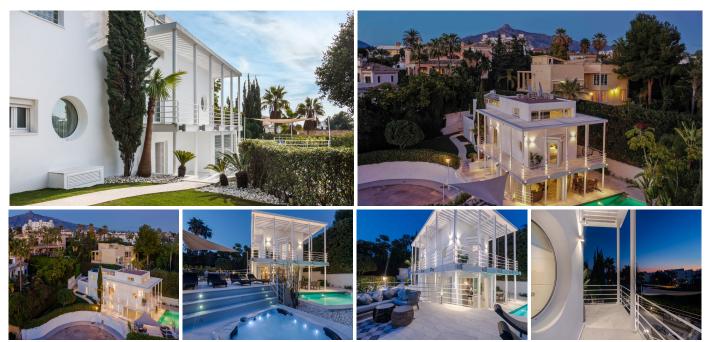

### HOUSE 4 BEDROOMS 3.5 BATHROOMS IN NUEVA ANDALUCÍA

Nueva Andalucía

#### REF# R4718791 - 1.895.000€

| 4    | 3.5   | 336 m² | 637 m² |
|------|-------|--------|--------|
| Beds | Baths | Built  | Plot   |

Discover this out-of-the-ordinary villa in Marbella. Nestled near the entrance of the world-renowned Puerto Banús, it offers proximity to all its amenities while providing a serene and private retreat. This vintage villa has a unique 'Miami Beach' style, making it perfect for enjoying quality time with friends or family. With its four double bedrooms, including two with en-suite bathrooms, it comfortably accommodates up to eight guests. Beyond its captivating style, what sets this house apart is the interplay of its various levels. The spacious living room features a beautiful round-shaped bar, and large glass windows flood the room with natural light, seamlessly connecting the outdoors with the indoors. You can entertain yourself around the ping pong table, indulge in the heated swimming pool, Jacuzzi, or solarium, while on the opposite side, a sauna and a second garden with a barbecue await. The fully equipped kitchen includes both a washing and drying machine. On the first floor, you will find three bedrooms, one of which has its own bathroom, while the second floor is dedicated to the master suite. For added security, the house is equipped with an alarm system and offers two safes. Experience the ultimate relaxation vacation at this exceptional villa in Marbella.