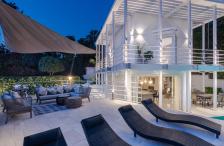

#### REF# R4718791 - 1.895.000€

| 4    | 3.5   | 336 m² | 637 m² |
|------|-------|--------|--------|
| Beds | Baths | Built  | Plot   |

Discover this out-of-the-ordinary villa in Marbella. Nestled near the entrance of the world-renowned Puerto Banús, it offers proximity to all its amenities while providing a serene and private retreat. This vintage villa has a unique 'Miami Beach' style, making it perfect for enjoying quality time with friends or family. With its four double bedrooms, including two with en-suite bathrooms, it comfortably accommodates up to eight guests. Beyond its captivating style, what sets this house apart is the interplay of its various levels. The spacious living room features a beautiful round-shaped bar, and large glass windows flood the room with natural light, seamlessly connecting the outdoors with the indoors. You can entertain yourself around the ping pong table, indulge in the heated swimming pool, Jacuzzi, or solarium, while on the opposite side, a sauna and a second garden with a barbecue await. The fully equipped kitchen includes both a washing and drying machine. On the first floor, you will find three bedrooms, one of which has its own bathroom, while the second floor is dedicated to the master suite. For added security, the house is equipped with an alarm system and offers two safes. Experience the ultimate relaxation vacation at this exceptional villa in Marbella.