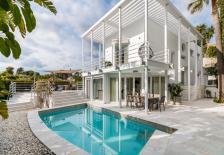

#### REF# R4718791 - 1.895.000€

| 4    | 3.5   | 336 m² | 637 m² |
|------|-------|--------|--------|
| Beds | Baths | Built  | Plot   |

Discover this out-of-the-ordinary villa in Marbella. Nestled near the entrance of the world-renowned Puerto Banús, it offers proximity to all its amenities while providing a serene and private retreat. This vintage villa has a unique 'Miami Beach' style, making it perfect for enjoying quality time with friends or family. With its four double bedrooms, including two with en-suite bathrooms, it comfortably accommodates up to eight guests. Beyond its captivating style, what sets this house apart is the interplay of its various levels. The spacious living room features a beautiful round-shaped bar, and large glass windows flood the room with natural light, seamlessly connecting the outdoors with the indoors. You can entertain yourself around the ping pong table, indulge in the heated swimming pool, Jacuzzi, or solarium, while on the opposite side, a sauna and a second garden with a barbecue await. The fully equipped kitchen includes both a washing and drying machine. On the first floor, you will find three bedrooms, one of which has its own bathroom, while the second floor is dedicated to the master suite. For added security, the house is equipped with an alarm system and offers two safes. Experience the ultimate relaxation vacation at this exceptional villa in Marbella.