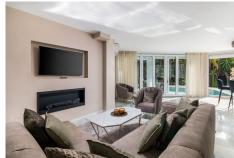

#### REF# R4718791 - 1.895.000€

| 4    | 3.5   | 336 m² | 637 m² |
|------|-------|--------|--------|
| Beds | Baths | Built  | Plot   |

Discover this out-of-the-ordinary villa in Marbella. Nestled near the entrance of the world-renowned Puerto Banús, it offers proximity to all its amenities while providing a serene and private retreat. This vintage villa has a unique 'Miami Beach' style, making it perfect for enjoying quality time with friends or family. With its four double bedrooms, including two with en-suite bathrooms, it comfortably accommodates up to eight guests. Beyond its captivating style, what sets this house apart is the interplay of its various levels. The spacious living room features a beautiful round-shaped bar, and large glass windows flood the room with natural light, seamlessly connecting the outdoors with the indoors. You can entertain yourself around the ping pong table, indulge in the heated swimming pool, Jacuzzi, or solarium, while on the opposite side, a sauna and a second garden with a barbecue await. The fully equipped kitchen includes both a washing and drying machine. On the first floor, you will find three bedrooms, one of which has its own bathroom, while the second floor is dedicated to the master suite. For added security, the house is equipped with an alarm system and offers two safes. Experience the ultimate relaxation vacation at this exceptional villa in Marbella.