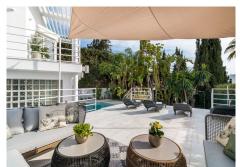

#### REF# R4718791 - 1.895.000€

| 4    | 3.5   | 336 m² | 637 m² |
|------|-------|--------|--------|
| Beds | Baths | Built  | Plot   |

Discover this out-of-the-ordinary villa in Marbella. Nestled near the entrance of the world-renowned Puerto Banús, it offers proximity to all its amenities while providing a serene and private retreat. This vintage villa has a unique 'Miami Beach' style, making it perfect for enjoying quality time with friends or family. With its four double bedrooms, including two with en-suite bathrooms, it comfortably accommodates up to eight guests. Beyond its captivating style, what sets this house apart is the interplay of its various levels. The spacious living room features a beautiful round-shaped bar, and large glass windows flood the room with natural light, seamlessly connecting the outdoors with the indoors. You can entertain yourself around the ping pong table, indulge in the heated swimming pool, Jacuzzi, or solarium, while on the opposite side, a sauna and a second garden with a barbecue await. The fully equipped kitchen includes both a washing and drying machine. On the first floor, you will find three bedrooms, one of which has its own bathroom, while the second floor is dedicated to the master suite. For added security, the house is equipped with an alarm system and offers two safes. Experience the ultimate relaxation vacation at this exceptional villa in Marbella.