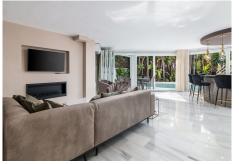

#### REF# R4718791 - 1.895.000€

| 4    | 3.5   | 336 m² | 637 m² |
|------|-------|--------|--------|
| Beds | Baths | Built  | Plot   |

Discover this out-of-the-ordinary villa in Marbella. Nestled near the entrance of the world-renowned Puerto Banús, it offers proximity to all its amenities while providing a serene and private retreat. This vintage villa has a unique 'Miami Beach' style, making it perfect for enjoying quality time with friends or family. With its four double bedrooms, including two with en-suite bathrooms, it comfortably accommodates up to eight guests. Beyond its captivating style, what sets this house apart is the interplay of its various levels. The spacious living room features a beautiful round-shaped bar, and large glass windows flood the room with natural light, seamlessly connecting the outdoors with the indoors. You can entertain yourself around the ping pong table, indulge in the heated swimming pool, Jacuzzi, or solarium, while on the opposite side, a sauna and a second garden with a barbecue await. The fully equipped kitchen includes both a washing and drying machine. On the first floor, you will find three bedrooms, one of which has its own bathroom, while the second floor is dedicated to the master suite. For added security, the house is equipped with an alarm system and offers two safes. Experience the ultimate relaxation vacation at this exceptional villa in Marbella.