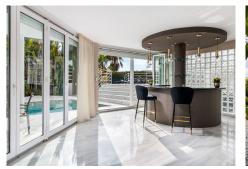

#### REF# R4718791 - 1.895.000€

| 4    | 3.5   | 336 m² | 637 m² |
|------|-------|--------|--------|
| Beds | Baths | Built  | Plot   |

Discover this out-of-the-ordinary villa in Marbella. Nestled near the entrance of the world-renowned Puerto Banús, it offers proximity to all its amenities while providing a serene and private retreat. This vintage villa has a unique 'Miami Beach' style, making it perfect for enjoying quality time with friends or family. With its four double bedrooms, including two with en-suite bathrooms, it comfortably accommodates up to eight guests. Beyond its captivating style, what sets this house apart is the interplay of its various levels. The spacious living room features a beautiful round-shaped bar, and large glass windows flood the room with natural light, seamlessly connecting the outdoors with the indoors. You can entertain yourself around the ping pong table, indulge in the heated swimming pool, Jacuzzi, or solarium, while on the opposite side, a sauna and a second garden with a barbecue await. The fully equipped kitchen includes both a washing and drying machine. On the first floor, you will find three bedrooms, one of which has its own bathroom, while the second floor is dedicated to the master suite. For added security, the house is equipped with an alarm system and offers two safes. Experience the ultimate relaxation vacation at this exceptional villa in Marbella.