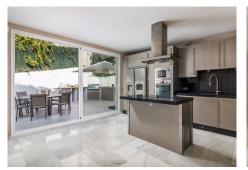

#### REF# R4718791 - 1.895.000€

| 4    | 3.5   | 336 m² | 637 m² |
|------|-------|--------|--------|
| Beds | Baths | Built  | Plot   |

Discover this out-of-the-ordinary villa in Marbella. Nestled near the entrance of the world-renowned Puerto Banús, it offers proximity to all its amenities while providing a serene and private retreat. This vintage villa has a unique 'Miami Beach' style, making it perfect for enjoying quality time with friends or family. With its four double bedrooms, including two with en-suite bathrooms, it comfortably accommodates up to eight guests. Beyond its captivating style, what sets this house apart is the interplay of its various levels. The spacious living room features a beautiful round-shaped bar, and large glass windows flood the room with natural light, seamlessly connecting the outdoors with the indoors. You can entertain yourself around the ping pong table, indulge in the heated swimming pool, Jacuzzi, or solarium, while on the opposite side, a sauna and a second garden with a barbecue await. The fully equipped kitchen includes both a washing and drying machine. On the first floor, you will find three bedrooms, one of which has its own bathroom, while the second floor is dedicated to the master suite. For added security, the house is equipped with an alarm system and offers two safes. Experience the ultimate relaxation vacation at this exceptional villa in Marbella.