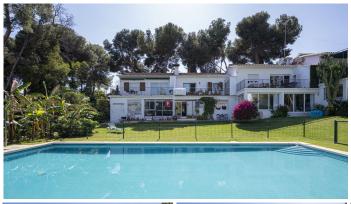

## GROUND FLOOR APARTMENT 3 BEDROOMS 2 BATHROOMS IN NUEVA ANDALUCÍA

Nueva Andalucía

REF# R4715704 - 295.000€

| 3    | 2     | 90 m² |
|------|-------|-------|
| Beds | Baths | Built |

FLAT IN SOUGHT-AFTER LOCATION Excellent location, walking distance to the beach. 3 bedrooms, 2 bathrooms, kitchen, living room, parking space, swimming pool and large garden. Large community of only 10 houses, with a large swimming pool and garden, close to Centro Plaza and within walking distance to Puerto Banus, as well as very close to amenities, supermarkets and different shops, schools, the best golf courses and the beach. Exceptional location and convenient access with or without car. Ideal for residence, holiday home or rental. Flat originally with two bedrooms but due to family needs has been converted into a 3 bedroom flat, easily to revert to two and recover the chimney flue. The Community allows LICENCIA TURÍSTICA. In compliance with the decree of the Junta de Andalucía 218-2005 of October 11, 2005, we inform clients that notary, registry and I.T.P. fees are not included in the price. We remind you that as a consumer you have the right to be informed and given the corresponding informative documentation, as the case may be, based on the provisions of Decree 218/05 of October 11 which regulates the Regulation of Consumer Information in the sale and rental of housing in Andalusia.