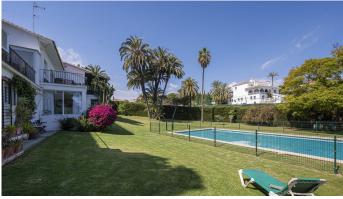

## GROUND FLOOR APARTMENT 3 BEDROOMS 2 BATHROOMS IN NUEVA ANDALUCÍA

Nueva Andalucía

REF# R4715704 - 295.000€

| 3    | 2     | 90 m² |
|------|-------|-------|
| Beds | Baths | Built |

FLAT IN SOUGHT-AFTER LOCATION Excellent location, walking distance to the beach. 3 bedrooms, 2 bathrooms, kitchen, living room, parking space, swimming pool and large garden. Large community of only 10 houses, with a large swimming pool and garden, close to Centro Plaza and within walking distance to Puerto Banus, as well as very close to amenities, supermarkets and different shops, schools, the best golf courses and the beach. Exceptional location and convenient access with or without car. Ideal for residence, holiday home or rental. Flat originally with two bedrooms but due to family needs has been converted into a 3 bedroom flat, easily to revert to two and recover the chimney flue. The Community allows LICENCIA TURÍSTICA. In compliance with the decree of the Junta de Andalucía 218-2005 of October 11, 2005, we inform clients that notary, registry and I.T.P. fees are not included in the price. We remind you that as a consumer you have the right to be informed and given the corresponding informative documentation, as the case may be, based on the provisions of Decree 218/05 of October 11 which regulates the Regulation of Consumer Information in the sale and rental of housing in Andalusia.