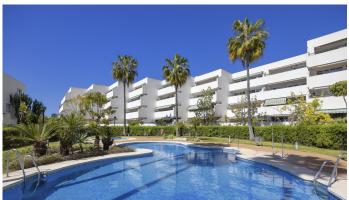

## MIDDLE FLOOR APARTMENT 2 BEDROOMS 2 BATHROOMS IN GUADALMINA BAJA

Guadalmina Baja

REF# R4715533 - 375.000€

| 2    | 2     | 87 m² | 12 m²   |
|------|-------|-------|---------|
| Beds | Baths | Built | Terrace |

A spacious apartment with very good orientation, fantastic al-fresco dining terrace and magnificent views. 2 bedrooms and 2 bathrooms, spacious rooms, located just 5 minutes from Puerto Banus and San Pedro Alcantara. The fitted kitchen is separate from the dining area with a convenient small opening for serving those special meals. There is a private parking place included along with a storage room. Just across the road is the Guadalmina Commercial Centre with supermarkets, restaurants, bars and all amenities. Very well located apartment in the highly sought-after area of Guadalmina Baja. Your perfect holiday or year round living apartment in the sun. Early viewing is recommended!