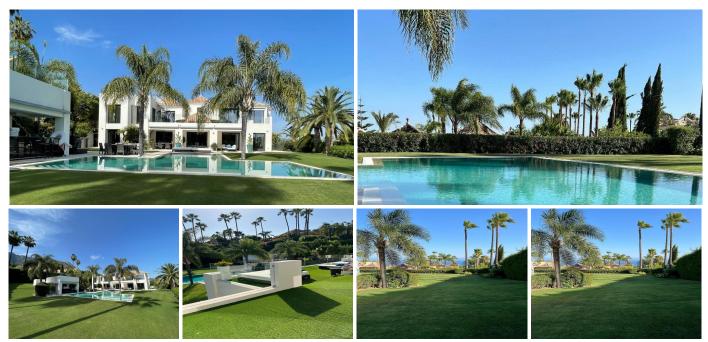

Located in the prestigious community of Sierra Blanca, it satisfies even the most demanding clients. The house is a true work of art, combining elegance and comfort. It is built on a large plot and provides a lot of privacy. A magnificent garden will be one of your favorite places to take a walk and relax, a spectacular double-height hall welcomes you to the house. This contemporary villa offers 7 bedrooms and all the features and amenities distributed over 3 levels. On the ground floor, the spectacular hall connects with the two bedrooms and ensuite bathrooms, the open concept living room with kitchen, dining room and living room. The area has access to the terrace with floor to ceiling sliding glass doors offering views to the garden and swimming pool, with fantastic natural light all day. Also on this floor you can find the laundry area and two additional bedrooms for service or guests. The garden and spa area with Hamman and sauna and heated salt pool offers 360 panoramic views. This floor also has an entrance for vehicles with a roof and with the capacity to park 6 cars with direct access to the kitchen. On the upper level, you will find two huge master bedrooms of about 100 m2, both with ensuite bathrooms, with large closets and two terraces with stunning panoramic sea views. On the roof, there is a chillout area, with views of La Concha and the entire coast of Marbella. On the lower level we have a huge garage for two cars, a gym and a large bedroom with ensuite bathroom. The property has underfloor heating, home automation among other