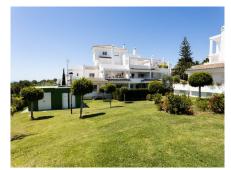

## MIDDLE FLOOR APARTMENT 2 BEDROOMS 2 BATHROOMS IN RÍO REAL

Río Real

REF# R4714354 - 323.500€

2 2 115 m<sup>2</sup>
Beds Baths Built

You can't miss this wonderful opportunity to invest in Lomas de Rio Real, Marbella! This spectacular 115 m² apartment for sale offers exceptional distribution including a spacious living-dining area, a fully equipped kitchen, laundry room, 2 bedrooms, 2 bathrooms, and a terrace that connects with the common areas. The property enjoys a privileged location, next to prestigious golf courses like Rio Real Golf, and just minutes from the beach and the center of Marbella. Additionally, it features air conditioning and a charming fireplace, ensuring a perfect climate year-round. This residence, combining comfort and practicality, includes a parking space in the price. The urbanization offers gardens and a communal pool, creating an ideal space to enjoy the sun and relax in an exclusive environment. Seize this unique opportunity to acquire a property in one of the most distinguished areas of Marbella! Middle Floor Apartment, Río Real, Costa del Sol. 2 Bedrooms, 2 Bathrooms, Built 115 m². Setting: Frontline Golf, Close To Golf, Close To Sea, Urbanisation. Orientation: South. Condition: Good. Pool: Communal. Climate Control: Air Conditioning. Views: Garden. Features: Lift, Fitted Wardrobes, Private Terrace, Utility Room, Marble Flooring. Furniture: Not Furnished. Kitchen: Partially Fitted. Garden: Communal. Security: Gated Complex. Parking: Garage, Street. Utilities: Electricity, Drinkable Water, Telephone. Category: Beachfront, Cheap, Distressed, Golf, Holiday Homes, Investment, Luxury, Repossession.