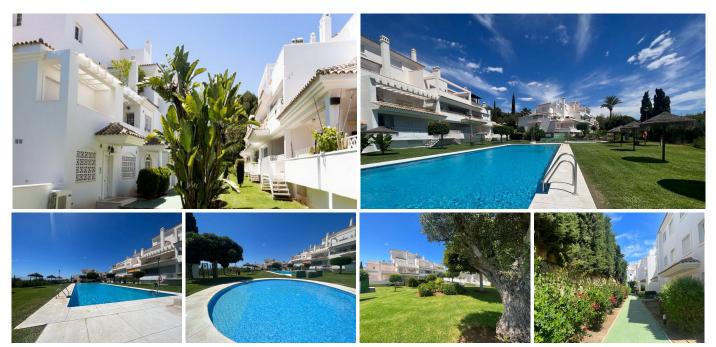

## MIDDLE FLOOR APARTMENT 2 BEDROOMS 2 BATHROOMS IN RÍO REAL

Río Real

REF# R4714354 - 323.500€

2 2 115 m<sup>2</sup>
Beds Baths Built

You can't miss this wonderful opportunity to invest in Lomas de Rio Real, Marbella! This spectacular 115 m² apartment for sale offers exceptional distribution including a spacious living-dining area, a fully equipped kitchen, laundry room, 2 bedrooms, 2 bathrooms, and a terrace that connects with the common areas. The property enjoys a privileged location, next to prestigious golf courses like Rio Real Golf, and just minutes from the beach and the center of Marbella. Additionally, it features air conditioning and a charming fireplace, ensuring a perfect climate year-round. This residence, combining comfort and practicality, includes a parking space in the price. The urbanization offers gardens and a communal pool, creating an ideal space to enjoy the sun and relax in an exclusive environment. Seize this unique opportunity to acquire a property in one of the most distinguished areas of Marbella! Middle Floor Apartment, Río Real, Costa del Sol. 2 Bedrooms, 2 Bathrooms, Built 115 m². Setting: Frontline Golf, Close To Golf, Close To Sea, Urbanisation. Orientation: South. Condition: Good. Pool: Communal. Climate Control: Air Conditioning. Views: Garden. Features: Lift, Fitted Wardrobes, Private Terrace, Utility Room, Marble Flooring. Furniture: Not Furnished. Kitchen: Partially Fitted. Garden: Communal. Security: Gated Complex. Parking: Garage, Street. Utilities: Electricity, Drinkable Water, Telephone. Category: Beachfront, Cheap, Distressed, Golf, Holiday Homes, Investment, Luxury, Repossession.