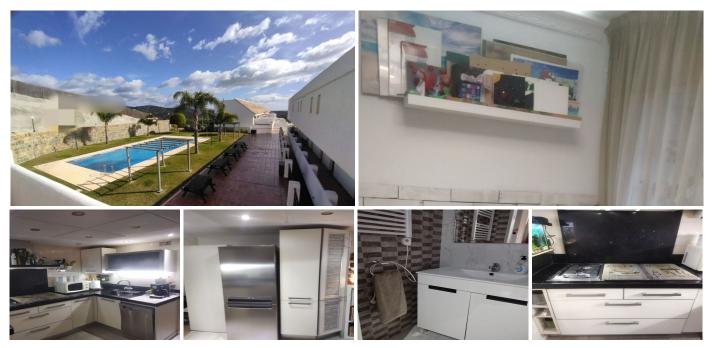

## REF# R4714312 - 170.100€

| 1    | 2     | 92 m² |
|------|-------|-------|
| Beds | Baths | Built |

Completely renovated duplex 1D (with extra folding bed/2B) sea view - Swimming pool, gym, elevator with the possibility of good profitability and 14 minutes from the center of Estepona by car and 10 minutes. of the beach. The housing complex is located in a natural environment with beautiful views of the sea, the countryside and the mountains but very close to the city. The house is composed of a hall, living room, big open kitchen bathroom/shower and terrace. The lower floor has the bedroom with built-in wardrobes, a modern bathroom/shower with hydromassage and washing machine. The decoration having been done with taste. The complex has a community pool, lift, and gym and there is the possibility of purchasing parking and a storage room separately. It has possibility of good profitability.