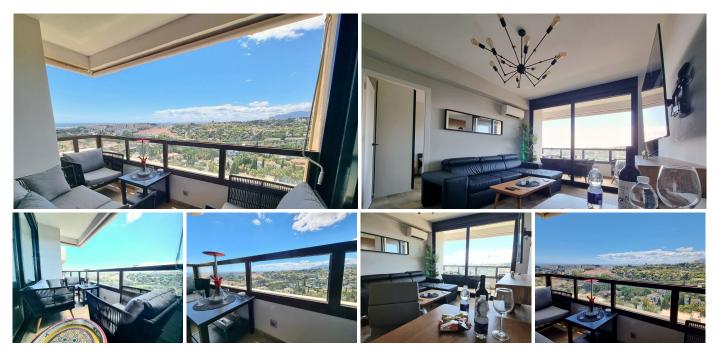

## TOP FLOOR APARTMENT 1 BEDROOM 1 BATHROOM IN NUEVA ANDALUCÍA

Nueva Andalucía

REF# R4714117 - 379.000€

| 1    | 1     | 55 m <sup>2</sup> | 5 m²    |
|------|-------|-------------------|---------|
| Beds | Baths | Built             | Terrace |

Spectacular, renovated & refurbished penthouse with breathtaking sea views and panoramic views of the mountains, perfectly situated in the renowned Torres de Aloha urbanization—the most coveted area in all of Marbella. This exclusive property boasts 1 bedroom with a comfortable double bed, a full bathroom, a fully equipped independent kitchen, and a living room with direct access to the terrace, offering a stunning panoramic backdrop. The Torres de Aloha urbanization provides convenient access to Avenida del Prado, where you'll find supermarkets, a pharmacy, restaurants, a bus stop, and more. The urbanization features a welcoming reception, a community pool, private parking, and extensive green areas. This haven is not only a charming abode but also an ideal retreat to embrace the warm winter climate of the Costa del Sol. Surrounded by amenities, the area offers opportunities for tennis, golf, and access to fitness facilities, making it the perfect destination for those seeking an active and luxurious lifestyle. Experience the epitome of coastal living in this extraordinary penthouse.