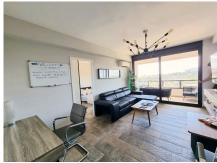

## TOP FLOOR APARTMENT 1 BEDROOM 1 BATHROOM IN NUEVA ANDALUCÍA

Nueva Andalucía

REF# R4714117 - 379.000€

| 1    | 1     | 55 m <sup>2</sup> | 5 m²    |
|------|-------|-------------------|---------|
| Beds | Baths | Built             | Terrace |

Spectacular, renovated & refurbished penthouse with breathtaking sea views and panoramic views of the mountains, perfectly situated in the renowned Torres de Aloha urbanization—the most coveted area in all of Marbella. This exclusive property boasts 1 bedroom with a comfortable double bed, a full bathroom, a fully equipped independent kitchen, and a living room with direct access to the terrace, offering a stunning panoramic backdrop. The Torres de Aloha urbanization provides convenient access to Avenida del Prado, where you'll find supermarkets, a pharmacy, restaurants, a bus stop, and more. The urbanization features a welcoming reception, a community pool, private parking, and extensive green areas. This haven is not only a charming abode but also an ideal retreat to embrace the warm winter climate of the Costa del Sol. Surrounded by amenities, the area offers opportunities for tennis, golf, and access to fitness facilities, making it the perfect destination for those seeking an active and luxurious lifestyle. Experience the epitome of coastal living in this extraordinary penthouse.