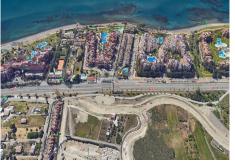

## REF# R4713508 - 2.200.000€

Beds

Baths

1742 m<sup>2</sup> Built 2645 m<sup>2</sup> Plot

LAST GREAT OPPORTUNITY FOR INVESTORS ONLY!! URBANIZABLE LANDS WITH SEA VIEWS IN THE NEW GOLDEN MILE - ESTEPONA Unique opportunity of those that are scarce in Costa del Sol, only for the fastest investors. License to build in place and possibility to build from 22 luxury apartments in a "Pueblo Mediterraneo" type. The plot is very well situated, right infront of the famous 5 stars Hotel Kempinski, with walking distance and easy access to the beach, only 2 minutes driving to a luxury beach club Laguna Village, 2 minutes driving to a private Hospital, 4 minutes driving to Estepona town and close to all amenities like, bus stations, tax stops, restarants, schools etc... Is in fact a fantastic opportunity for investros, so much so that In the very same area, there is a New big development with2 bedroom apartments selling from 730.000€ per apartment with their first phase and second phase already sold out,Construction in place, the area is booming!! DO NOT MISS THAT OPPORTUNITY!! IT WILL NOT STAY LONGER IN THE MARKET!! Plot 12 = 2.2M€ - Plot size = 2645.57 m2 - Buildability = 1742.17m2 - Nro of apartments = 22 SEA VIEWS