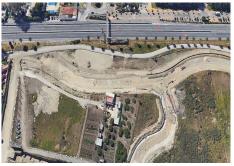

## REF# R4713508 - 2.200.000€

Beds

Baths

1742 m<sup>2</sup> Built 2645 m<sup>2</sup> Plot

LAST GREAT OPPORTUNITY FOR INVESTORS ONLY!! URBANIZABLE LANDS WITH SEA VIEWS IN THE NEW GOLDEN MILE - ESTEPONA Unique opportunity of those that are scarce in Costa del Sol, only for the fastest investors. License to build in place and possibility to build from 22 luxury apartments in a "Pueblo Mediterraneo" type. The plot is very well situated, right infront of the famous 5 stars Hotel Kempinski, with walking distance and easy access to the beach, only 2 minutes driving to a luxury beach club Laguna Village, 2 minutes driving to a private Hospital, 4 minutes driving to Estepona town and close to all amenities like, bus stations, tax stops, restarants, schools etc... Is in fact a fantastic opportunity for investros, so much so that In the very same area, there is a New big development with2 bedroom apartments selling from 730.000€ per apartment with their first phase and second phase already sold out,Construction in place, the area is booming!! DO NOT MISS THAT OPPORTUNITY!! IT WILL NOT STAY LONGER IN THE MARKET!! Plot 12 = 2.2M€ - Plot size = 2645.57 m2 - Buildability = 1742.17m2 - Nro of apartments = 22 SEA VIEWS