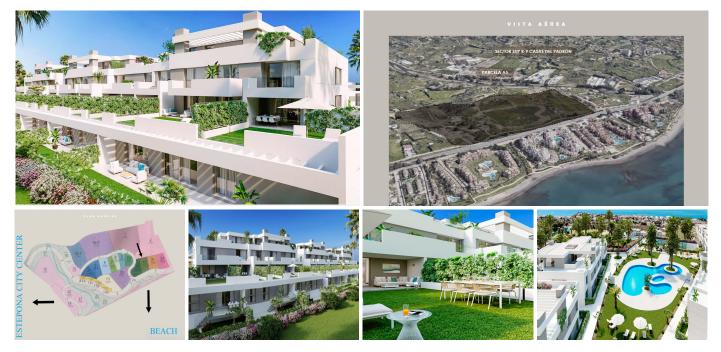

## REF# R4713508 - 2.200.000€

Beds

Baths

1742 m<sup>2</sup> Built 2645 m<sup>2</sup> Plot

LAST GREAT OPPORTUNITY FOR INVESTORS ONLY!! URBANIZABLE LANDS WITH SEA VIEWS IN THE NEW GOLDEN MILE - ESTEPONA Unique opportunity of those that are scarce in Costa del Sol, only for the fastest investors. License to build in place and possibility to build from 22 luxury apartments in a "Pueblo Mediterraneo" type. The plot is very well situated, right infront of the famous 5 stars Hotel Kempinski, with walking distance and easy access to the beach, only 2 minutes driving to a luxury beach club Laguna Village, 2 minutes driving to a private Hospital, 4 minutes driving to Estepona town and close to all amenities like, bus stations, tax stops, restarants, schools etc... Is in fact a fantastic opportunity for investros, so much so that In the very same area, there is a New big development with2 bedroom apartments selling from 730.000€ per apartment with their first phase and second phase already sold out,Construction in place, the area is booming!! DO NOT MISS THAT OPPORTUNITY!! IT WILL NOT STAY LONGER IN THE MARKET!! Plot 12 = 2.2M€ - Plot size = 2645.57 m2 - Buildability = 1742.17m2 - Nro of apartments = 22 SEA VIEWS