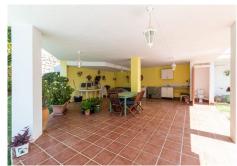

## HOUSE 5 BEDROOMS 5 BATHROOMS IN TORREBLANCA

Torreblanca

REF# R4713010 - 850.000€

Spacious and bright Villa in very good condition located in the upper part of Torreblanca. It is distributed over 2 floors as follows: Entrance floor (street level): Beautiful and spacious entrance porch with dining table, entrance hall with built-in wardrobe, guest toilet, large fully equipped independent kitchen with dining table, large living room with fireplace and access to a beautiful sunny terrace with sea views. Very spacious master bedroom with dressing area, access to the terrace and en-suite bathroom. Ground floor: Four bedrooms and 3 bathrooms of which 2 bathrooms are en suite. Two bedrooms have access to the terrace and another to the side garden. Exterior: Beautiful pool area surrounded by garden with 100% tranquillity and privacy. On the garden floor there is a large covered area ideal for celebrations and family gatherings or simply an ideal patio for children. In this area there is a summer kitchen and a toilet. Alongside of the house there is a private drive with capacity for several vehicles and automatic gate and a large storage room. Property in very good condition with marble floors, alarm system, air conditioning in all bedrooms, living room and kitchen, built-in wardrobes in all bedrooms. IBI 887,87€ per year. Rubbish 80€ per year. Plot 550m2. Total build size 193,72m2. Living area 143m2 plus 50.72m2 of covered porches and terraces. Year of construction1998. Distances: Bus stop 150 meters. Beach 1km. Train station 1.9km. Malaga Airport 22km.