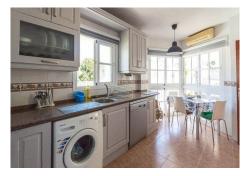

## HOUSE 5 BEDROOMS 5 BATHROOMS IN TORREBLANCA

Torreblanca

REF# R4713010 - 850.000€

Spacious and bright Villa in very good condition located in the upper part of Torreblanca. It is distributed over 2 floors as follows: Entrance floor (street level): Beautiful and spacious entrance porch with dining table, entrance hall with built-in wardrobe, guest toilet, large fully equipped independent kitchen with dining table, large living room with fireplace and access to a beautiful sunny terrace with sea views. Very spacious master bedroom with dressing area, access to the terrace and en-suite bathroom. Ground floor: Four bedrooms and 3 bathrooms of which 2 bathrooms are en suite. Two bedrooms have access to the terrace and another to the side garden. Exterior: Beautiful pool area surrounded by garden with 100% tranquillity and privacy. On the garden floor there is a large covered area ideal for celebrations and family gatherings or simply an ideal patio for children. In this area there is a summer kitchen and a toilet. Alongside of the house there is a private drive with capacity for several vehicles and automatic gate and a large storage room. Property in very good condition with marble floors, alarm system, air conditioning in all bedrooms, living room and kitchen, built-in wardrobes in all bedrooms. IBI 887,87€ per year. Rubbish 80€ per year. Plot 550m2. Total build size 193,72m2. Living area 143m2 plus 50.72m2 of covered porches and terraces. Year of construction1998. Distances: Bus stop 150 meters. Beach 1km. Train station 1.9km. Malaga Airport 22km.