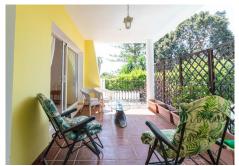

## HOUSE 5 BEDROOMS 5 BATHROOMS IN TORREBLANCA

Torreblanca

REF# R4713010 - 850.000€

Spacious and bright Villa in very good condition located in the upper part of Torreblanca. It is distributed over 2 floors as follows: Entrance floor (street level): Beautiful and spacious entrance porch with dining table, entrance hall with built-in wardrobe, guest toilet, large fully equipped independent kitchen with dining table, large living room with fireplace and access to a beautiful sunny terrace with sea views. Very spacious master bedroom with dressing area, access to the terrace and en-suite bathroom. Ground floor: Four bedrooms and 3 bathrooms of which 2 bathrooms are en suite. Two bedrooms have access to the terrace and another to the side garden. Exterior: Beautiful pool area surrounded by garden with 100% tranquillity and privacy. On the garden floor there is a large covered area ideal for celebrations and family gatherings or simply an ideal patio for children. In this area there is a summer kitchen and a toilet. Alongside of the house there is a private drive with capacity for several vehicles and automatic gate and a large storage room. Property in very good condition with marble floors, alarm system, air conditioning in all bedrooms, living room and kitchen, built-in wardrobes in all bedrooms. IBI 887,87€ per year. Rubbish 80€ per year. Plot 550m2. Total build size 193,72m2. Living area 143m2 plus 50.72m2 of covered porches and terraces. Year of construction1998. Distances: Bus stop 150 meters. Beach 1km. Train station 1.9km. Malaga Airport 22km.