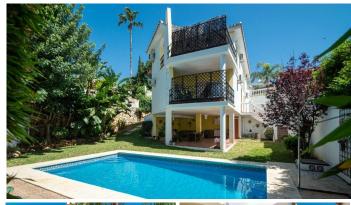

## HOUSE 5 BEDROOMS 5 BATHROOMS IN TORREBLANCA

Torreblanca

REF# R4713010 - 850.000€

Spacious and bright Villa in very good condition located in the upper part of Torreblanca. It is distributed over 2 floors as follows: Entrance floor (street level): Beautiful and spacious entrance porch with dining table, entrance hall with built-in wardrobe, guest toilet, large fully equipped independent kitchen with dining table, large living room with fireplace and access to a beautiful sunny terrace with sea views. Very spacious master bedroom with dressing area, access to the terrace and en-suite bathroom. Ground floor: Four bedrooms and 3 bathrooms of which 2 bathrooms are en suite. Two bedrooms have access to the terrace and another to the side garden. Exterior: Beautiful pool area surrounded by garden with 100% tranquillity and privacy. On the garden floor there is a large covered area ideal for celebrations and family gatherings or simply an ideal patio for children. In this area there is a summer kitchen and a toilet. Alongside of the house there is a private drive with capacity for several vehicles and automatic gate and a large storage room. Property in very good condition with marble floors, alarm system, air conditioning in all bedrooms, living room and kitchen, built-in wardrobes in all bedrooms. IBI 887,87€ per year. Rubbish 80€ per year. Plot 550m2. Total build size 193,72m2. Living area 143m2 plus 50.72m2 of covered porches and terraces. Year of construction1998. Distances: Bus stop 150 meters. Beach 1km. Train station 1.9km. Malaga Airport 22km.