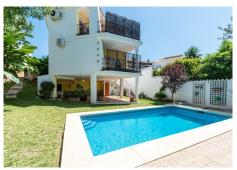

## HOUSE 5 BEDROOMS 5 BATHROOMS IN TORREBLANCA

Torreblanca

REF# R4713010 - 850.000€

Spacious and bright Villa in very good condition located in the upper part of Torreblanca. It is distributed over 2 floors as follows: Entrance floor (street level): Beautiful and spacious entrance porch with dining table, entrance hall with built-in wardrobe, guest toilet, large fully equipped independent kitchen with dining table, large living room with fireplace and access to a beautiful sunny terrace with sea views. Very spacious master bedroom with dressing area, access to the terrace and en-suite bathroom. Ground floor: Four bedrooms and 3 bathrooms of which 2 bathrooms are en suite. Two bedrooms have access to the terrace and another to the side garden. Exterior: Beautiful pool area surrounded by garden with 100% tranquillity and privacy. On the garden floor there is a large covered area ideal for celebrations and family gatherings or simply an ideal patio for children. In this area there is a summer kitchen and a toilet. Alongside of the house there is a private drive with capacity for several vehicles and automatic gate and a large storage room. Property in very good condition with marble floors, alarm system, air conditioning in all bedrooms, living room and kitchen, built-in wardrobes in all bedrooms. IBI 887,87€ per year. Rubbish 80€ per year. Plot 550m2. Total build size 193,72m2. Living area 143m2 plus 50.72m2 of covered porches and terraces. Year of construction1998. Distances: Bus stop 150 meters. Beach 1km. Train station 1.9km. Malaga Airport 22km.