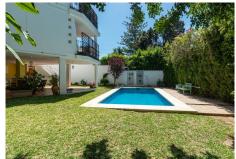

## HOUSE 5 BEDROOMS 5 BATHROOMS IN TORREBLANCA

Torreblanca

REF# R4713010 - 850.000€

Spacious and bright Villa in very good condition located in the upper part of Torreblanca. It is distributed over 2 floors as follows: Entrance floor (street level): Beautiful and spacious entrance porch with dining table, entrance hall with built-in wardrobe, guest toilet, large fully equipped independent kitchen with dining table, large living room with fireplace and access to a beautiful sunny terrace with sea views. Very spacious master bedroom with dressing area, access to the terrace and en-suite bathroom. Ground floor: Four bedrooms and 3 bathrooms of which 2 bathrooms are en suite. Two bedrooms have access to the terrace and another to the side garden. Exterior: Beautiful pool area surrounded by garden with 100% tranquillity and privacy. On the garden floor there is a large covered area ideal for celebrations and family gatherings or simply an ideal patio for children. In this area there is a summer kitchen and a toilet. Alongside of the house there is a private drive with capacity for several vehicles and automatic gate and a large storage room. Property in very good condition with marble floors, alarm system, air conditioning in all bedrooms, living room and kitchen, built-in wardrobes in all bedrooms. IBI 887,87€ per year. Rubbish 80€ per year. Plot 550m2. Total build size 193,72m2. Living area 143m2 plus 50.72m2 of covered porches and terraces. Year of construction1998. Distances: Bus stop 150 meters. Beach 1km. Train station 1.9km. Malaga Airport 22km.