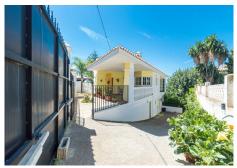

## HOUSE 5 BEDROOMS 5 BATHROOMS IN TORREBLANCA

Torreblanca

REF# R4713010 - 850.000€

Spacious and bright Villa in very good condition located in the upper part of Torreblanca. It is distributed over 2 floors as follows: Entrance floor (street level): Beautiful and spacious entrance porch with dining table, entrance hall with built-in wardrobe, guest toilet, large fully equipped independent kitchen with dining table, large living room with fireplace and access to a beautiful sunny terrace with sea views. Very spacious master bedroom with dressing area, access to the terrace and en-suite bathroom. Ground floor: Four bedrooms and 3 bathrooms of which 2 bathrooms are en suite. Two bedrooms have access to the terrace and another to the side garden. Exterior: Beautiful pool area surrounded by garden with 100% tranquillity and privacy. On the garden floor there is a large covered area ideal for celebrations and family gatherings or simply an ideal patio for children. In this area there is a summer kitchen and a toilet. Alongside of the house there is a private drive with capacity for several vehicles and automatic gate and a large storage room. Property in very good condition with marble floors, alarm system, air conditioning in all bedrooms, living room and kitchen, built-in wardrobes in all bedrooms. IBI 887,87€ per year. Rubbish 80€ per year. Plot 550m2. Total build size 193,72m2. Living area 143m2 plus 50.72m2 of covered porches and terraces. Year of construction1998. Distances: Bus stop 150 meters. Beach 1km. Train station 1.9km. Malaga Airport 22km.