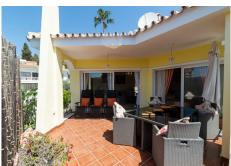

## HOUSE 5 BEDROOMS 5 BATHROOMS IN TORREBLANCA

Torreblanca

REF# R4713010 - 850.000€

Spacious and bright Villa in very good condition located in the upper part of Torreblanca. It is distributed over 2 floors as follows: Entrance floor (street level): Beautiful and spacious entrance porch with dining table, entrance hall with built-in wardrobe, guest toilet, large fully equipped independent kitchen with dining table, large living room with fireplace and access to a beautiful sunny terrace with sea views. Very spacious master bedroom with dressing area, access to the terrace and en-suite bathroom. Ground floor: Four bedrooms and 3 bathrooms of which 2 bathrooms are en suite. Two bedrooms have access to the terrace and another to the side garden. Exterior: Beautiful pool area surrounded by garden with 100% tranquillity and privacy. On the garden floor there is a large covered area ideal for celebrations and family gatherings or simply an ideal patio for children. In this area there is a summer kitchen and a toilet. Alongside of the house there is a private drive with capacity for several vehicles and automatic gate and a large storage room. Property in very good condition with marble floors, alarm system, air conditioning in all bedrooms, living room and kitchen, built-in wardrobes in all bedrooms. IBI 887,87€ per year. Rubbish 80€ per year. Plot 550m2. Total build size 193,72m2. Living area 143m2 plus 50.72m2 of covered porches and terraces. Year of construction1998. Distances: Bus stop 150 meters. Beach 1km. Train station 1.9km. Malaga Airport 22km.