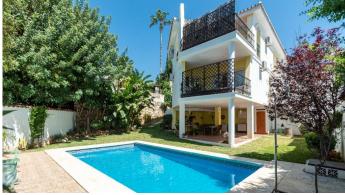

## HOUSE 5 BEDROOMS 5 BATHROOMS IN TORREBLANCA

Torreblanca

REF# R4713010 - 850.000€

Spacious and bright Villa in very good condition located in the upper part of Torreblanca. It is distributed over 2 floors as follows: Entrance floor (street level): Beautiful and spacious entrance porch with dining table, entrance hall with built-in wardrobe, guest toilet, large fully equipped independent kitchen with dining table, large living room with fireplace and access to a beautiful sunny terrace with sea views. Very spacious master bedroom with dressing area, access to the terrace and en-suite bathroom. Ground floor: Four bedrooms and 3 bathrooms of which 2 bathrooms are en suite. Two bedrooms have access to the terrace and another to the side garden. Exterior: Beautiful pool area surrounded by garden with 100% tranquillity and privacy. On the garden floor there is a large covered area ideal for celebrations and family gatherings or simply an ideal patio for children. In this area there is a summer kitchen and a toilet. Alongside of the house there is a private drive with capacity for several vehicles and automatic gate and a large storage room. Property in very good condition with marble floors, alarm system, air conditioning in all bedrooms, living room and kitchen, built-in wardrobes in all bedrooms. IBI 887,87€ per year. Rubbish 80€ per year. Plot 550m2. Total build size 193,72m2. Living area 143m2 plus 50.72m2 of covered porches and terraces. Year of construction1998. Distances: Bus stop 150 meters. Beach 1km. Train station 1.9km. Malaga Airport 22km.