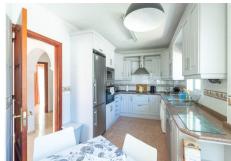

## HOUSE 5 BEDROOMS 5 BATHROOMS IN TORREBLANCA

Torreblanca

REF# R4713010 - 850.000€

Spacious and bright Villa in very good condition located in the upper part of Torreblanca. It is distributed over 2 floors as follows: Entrance floor (street level): Beautiful and spacious entrance porch with dining table, entrance hall with built-in wardrobe, guest toilet, large fully equipped independent kitchen with dining table, large living room with fireplace and access to a beautiful sunny terrace with sea views. Very spacious master bedroom with dressing area, access to the terrace and en-suite bathroom. Ground floor: Four bedrooms and 3 bathrooms of which 2 bathrooms are en suite. Two bedrooms have access to the terrace and another to the side garden. Exterior: Beautiful pool area surrounded by garden with 100% tranquillity and privacy. On the garden floor there is a large covered area ideal for celebrations and family gatherings or simply an ideal patio for children. In this area there is a summer kitchen and a toilet. Alongside of the house there is a private drive with capacity for several vehicles and automatic gate and a large storage room. Property in very good condition with marble floors, alarm system, air conditioning in all bedrooms, living room and kitchen, built-in wardrobes in all bedrooms. IBI 887,87€ per year. Rubbish 80€ per year. Plot 550m2. Total build size 193,72m2. Living area 143m2 plus 50.72m2 of covered porches and terraces. Year of construction1998. Distances: Bus stop 150 meters. Beach 1km. Train station 1.9km. Malaga Airport 22km.