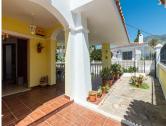

## HOUSE 5 BEDROOMS 5 BATHROOMS IN TORREBLANCA

Torreblanca

REF# R4713010 - 850.000€

Spacious and bright Villa in very good condition located in the upper part of Torreblanca. It is distributed over 2 floors as follows: Entrance floor (street level): Beautiful and spacious entrance porch with dining table, entrance hall with built-in wardrobe, guest toilet, large fully equipped independent kitchen with dining table, large living room with fireplace and access to a beautiful sunny terrace with sea views. Very spacious master bedroom with dressing area, access to the terrace and en-suite bathroom. Ground floor: Four bedrooms and 3 bathrooms of which 2 bathrooms are en suite. Two bedrooms have access to the terrace and another to the side garden. Exterior: Beautiful pool area surrounded by garden with 100% tranquillity and privacy. On the garden floor there is a large covered area ideal for celebrations and family gatherings or simply an ideal patio for children. In this area there is a summer kitchen and a toilet. Alongside of the house there is a private drive with capacity for several vehicles and automatic gate and a large storage room. Property in very good condition with marble floors, alarm system, air conditioning in all bedrooms, living room and kitchen, built-in wardrobes in all bedrooms. IBI 887,87€ per year. Rubbish 80€ per year. Plot 550m2. Total build size 193,72m2. Living area 143m2 plus 50.72m2 of covered porches and terraces. Year of construction1998. Distances: Bus stop 150 meters. Beach 1km. Train station 1.9km. Malaga Airport 22km.