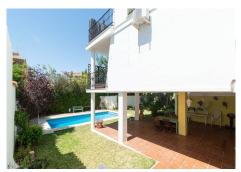

## HOUSE 5 BEDROOMS 5 BATHROOMS IN TORREBLANCA

Torreblanca

REF# R4713010 - 850.000€

Spacious and bright Villa in very good condition located in the upper part of Torreblanca. It is distributed over 2 floors as follows: Entrance floor (street level): Beautiful and spacious entrance porch with dining table, entrance hall with built-in wardrobe, guest toilet, large fully equipped independent kitchen with dining table, large living room with fireplace and access to a beautiful sunny terrace with sea views. Very spacious master bedroom with dressing area, access to the terrace and en-suite bathroom. Ground floor: Four bedrooms and 3 bathrooms of which 2 bathrooms are en suite. Two bedrooms have access to the terrace and another to the side garden. Exterior: Beautiful pool area surrounded by garden with 100% tranquillity and privacy. On the garden floor there is a large covered area ideal for celebrations and family gatherings or simply an ideal patio for children. In this area there is a summer kitchen and a toilet. Alongside of the house there is a private drive with capacity for several vehicles and automatic gate and a large storage room. Property in very good condition with marble floors, alarm system, air conditioning in all bedrooms, living room and kitchen, built-in wardrobes in all bedrooms. IBI 887,87€ per year. Rubbish 80€ per year. Plot 550m2. Total build size 193,72m2. Living area 143m2 plus 50.72m2 of covered porches and terraces. Year of construction1998. Distances: Bus stop 150 meters. Beach 1km. Train station 1.9km. Malaga Airport 22km.