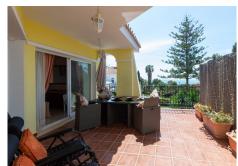

## HOUSE 5 BEDROOMS 5 BATHROOMS IN TORREBLANCA

Torreblanca

REF# R4713010 - 850.000€

Spacious and bright Villa in very good condition located in the upper part of Torreblanca. It is distributed over 2 floors as follows: Entrance floor (street level): Beautiful and spacious entrance porch with dining table, entrance hall with built-in wardrobe, guest toilet, large fully equipped independent kitchen with dining table, large living room with fireplace and access to a beautiful sunny terrace with sea views. Very spacious master bedroom with dressing area, access to the terrace and en-suite bathroom. Ground floor: Four bedrooms and 3 bathrooms of which 2 bathrooms are en suite. Two bedrooms have access to the terrace and another to the side garden. Exterior: Beautiful pool area surrounded by garden with 100% tranquillity and privacy. On the garden floor there is a large covered area ideal for celebrations and family gatherings or simply an ideal patio for children. In this area there is a summer kitchen and a toilet. Alongside of the house there is a private drive with capacity for several vehicles and automatic gate and a large storage room. Property in very good condition with marble floors, alarm system, air conditioning in all bedrooms, living room and kitchen, built-in wardrobes in all bedrooms. IBI 887,87€ per year. Rubbish 80€ per year. Plot 550m2. Total build size 193,72m2. Living area 143m2 plus 50.72m2 of covered porches and terraces. Year of construction1998. Distances: Bus stop 150 meters. Beach 1km. Train station 1.9km. Malaga Airport 22km.