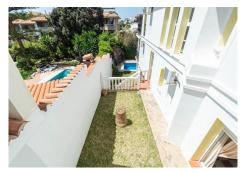

## HOUSE 5 BEDROOMS 5 BATHROOMS IN TORREBLANCA

Torreblanca

REF# R4713010 - 850.000€

Spacious and bright Villa in very good condition located in the upper part of Torreblanca. It is distributed over 2 floors as follows: Entrance floor (street level): Beautiful and spacious entrance porch with dining table, entrance hall with built-in wardrobe, guest toilet, large fully equipped independent kitchen with dining table, large living room with fireplace and access to a beautiful sunny terrace with sea views. Very spacious master bedroom with dressing area, access to the terrace and en-suite bathroom. Ground floor: Four bedrooms and 3 bathrooms of which 2 bathrooms are en suite. Two bedrooms have access to the terrace and another to the side garden. Exterior: Beautiful pool area surrounded by garden with 100% tranquillity and privacy. On the garden floor there is a large covered area ideal for celebrations and family gatherings or simply an ideal patio for children. In this area there is a summer kitchen and a toilet. Alongside of the house there is a private drive with capacity for several vehicles and automatic gate and a large storage room. Property in very good condition with marble floors, alarm system, air conditioning in all bedrooms, living room and kitchen, built-in wardrobes in all bedrooms. IBI 887,87€ per year. Rubbish 80€ per year. Plot 550m2. Total build size 193,72m2. Living area 143m2 plus 50.72m2 of covered porches and terraces. Year of construction1998. Distances: Bus stop 150 meters. Beach 1km. Train station 1.9km. Malaga Airport 22km.