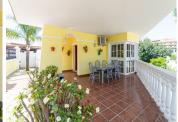

## HOUSE 5 BEDROOMS 5 BATHROOMS IN TORREBLANCA

Torreblanca

REF# R4713010 - 850.000€

Spacious and bright Villa in very good condition located in the upper part of Torreblanca. It is distributed over 2 floors as follows: Entrance floor (street level): Beautiful and spacious entrance porch with dining table, entrance hall with built-in wardrobe, guest toilet, large fully equipped independent kitchen with dining table, large living room with fireplace and access to a beautiful sunny terrace with sea views. Very spacious master bedroom with dressing area, access to the terrace and en-suite bathroom. Ground floor: Four bedrooms and 3 bathrooms of which 2 bathrooms are en suite. Two bedrooms have access to the terrace and another to the side garden. Exterior: Beautiful pool area surrounded by garden with 100% tranquillity and privacy. On the garden floor there is a large covered area ideal for celebrations and family gatherings or simply an ideal patio for children. In this area there is a summer kitchen and a toilet. Alongside of the house there is a private drive with capacity for several vehicles and automatic gate and a large storage room. Property in very good condition with marble floors, alarm system, air conditioning in all bedrooms, living room and kitchen, built-in wardrobes in all bedrooms. IBI 887,87€ per year. Rubbish 80€ per year. Plot 550m2. Total build size 193,72m2. Living area 143m2 plus 50.72m2 of covered porches and terraces. Year of construction1998. Distances: Bus stop 150 meters. Beach 1km. Train station 1.9km. Malaga Airport 22km.