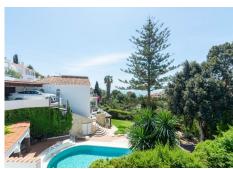

## HOUSE 5 BEDROOMS 5 BATHROOMS IN TORREBLANCA

Torreblanca

REF# R4713010 - 850.000€

Spacious and bright Villa in very good condition located in the upper part of Torreblanca. It is distributed over 2 floors as follows: Entrance floor (street level): Beautiful and spacious entrance porch with dining table, entrance hall with built-in wardrobe, guest toilet, large fully equipped independent kitchen with dining table, large living room with fireplace and access to a beautiful sunny terrace with sea views. Very spacious master bedroom with dressing area, access to the terrace and en-suite bathroom. Ground floor: Four bedrooms and 3 bathrooms of which 2 bathrooms are en suite. Two bedrooms have access to the terrace and another to the side garden. Exterior: Beautiful pool area surrounded by garden with 100% tranquillity and privacy. On the garden floor there is a large covered area ideal for celebrations and family gatherings or simply an ideal patio for children. In this area there is a summer kitchen and a toilet. Alongside of the house there is a private drive with capacity for several vehicles and automatic gate and a large storage room. Property in very good condition with marble floors, alarm system, air conditioning in all bedrooms, living room and kitchen, built-in wardrobes in all bedrooms. IBI 887,87€ per year. Rubbish 80€ per year. Plot 550m2. Total build size 193,72m2. Living area 143m2 plus 50.72m2 of covered porches and terraces. Year of construction1998. Distances: Bus stop 150 meters. Beach 1km. Train station 1.9km. Malaga Airport 22km.