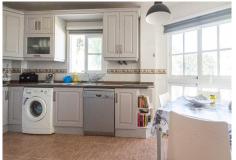

## HOUSE 5 BEDROOMS 5 BATHROOMS IN TORREBLANCA

Torreblanca

REF# R4713010 - 850.000€

Spacious and bright Villa in very good condition located in the upper part of Torreblanca. It is distributed over 2 floors as follows: Entrance floor (street level): Beautiful and spacious entrance porch with dining table, entrance hall with built-in wardrobe, guest toilet, large fully equipped independent kitchen with dining table, large living room with fireplace and access to a beautiful sunny terrace with sea views. Very spacious master bedroom with dressing area, access to the terrace and en-suite bathroom. Ground floor: Four bedrooms and 3 bathrooms of which 2 bathrooms are en suite. Two bedrooms have access to the terrace and another to the side garden. Exterior: Beautiful pool area surrounded by garden with 100% tranquillity and privacy. On the garden floor there is a large covered area ideal for celebrations and family gatherings or simply an ideal patio for children. In this area there is a summer kitchen and a toilet. Alongside of the house there is a private drive with capacity for several vehicles and automatic gate and a large storage room. Property in very good condition with marble floors, alarm system, air conditioning in all bedrooms, living room and kitchen, built-in wardrobes in all bedrooms. IBI 887,87€ per year. Rubbish 80€ per year. Plot 550m2. Total build size 193,72m2. Living area 143m2 plus 50.72m2 of covered porches and terraces. Year of construction1998. Distances: Bus stop 150 meters. Beach 1km. Train station 1.9km. Malaga Airport 22km.