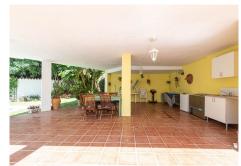

## HOUSE 5 BEDROOMS 5 BATHROOMS IN TORREBLANCA

Torreblanca

REF# R4713010 - 850.000€

Spacious and bright Villa in very good condition located in the upper part of Torreblanca. It is distributed over 2 floors as follows: Entrance floor (street level): Beautiful and spacious entrance porch with dining table, entrance hall with built-in wardrobe, guest toilet, large fully equipped independent kitchen with dining table, large living room with fireplace and access to a beautiful sunny terrace with sea views. Very spacious master bedroom with dressing area, access to the terrace and en-suite bathroom. Ground floor: Four bedrooms and 3 bathrooms of which 2 bathrooms are en suite. Two bedrooms have access to the terrace and another to the side garden. Exterior: Beautiful pool area surrounded by garden with 100% tranquillity and privacy. On the garden floor there is a large covered area ideal for celebrations and family gatherings or simply an ideal patio for children. In this area there is a summer kitchen and a toilet. Alongside of the house there is a private drive with capacity for several vehicles and automatic gate and a large storage room. Property in very good condition with marble floors, alarm system, air conditioning in all bedrooms, living room and kitchen, built-in wardrobes in all bedrooms. IBI 887,87€ per year. Rubbish 80€ per year. Plot 550m2. Total build size 193,72m2. Living area 143m2 plus 50.72m2 of covered porches and terraces. Year of construction1998. Distances: Bus stop 150 meters. Beach 1km. Train station 1.9km. Malaga Airport 22km.