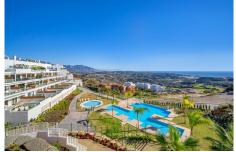

## REF# R4712830 - 795.000€

| 3    | 2     | 125 m² | 100 m²  |
|------|-------|--------|---------|
| Beds | Baths | Built  | Terrace |

The 3-bedroom ground-floor flat is located in the most privileged elevated position with breathtaking sea views. The beautifully decorated flat reflects all the natural beauty of the coast. The elevated ground-floor flat has a small garden and its own private plunge pool, offering all the benefits of a villa but with the convenience of a flat and an outdoor kitchen with a dining table for 6 and a separate lounge area to fully enjoy the Mediterranean al-fresco lifestyle. A beautiful infinity pool is the central feature of the community. The pool is free of harsh chemicals and is chlorinated with salt. The underwater lighting emits a magical glow at night. There is a large indoor, chill-out area, giving the feel of an exclusive Beach club. The Spa has a heated indoor pool, Jacuzzi, Turkish bath, sauna and shower jet circuit, ideal for completing a workout in the fully equipped gym. The project to the beautiful town of La Cala is just 5 minutes, 15 minutes from Marbella and just 20 minutes from Malaga airport. La Cala combines a cosmopolitan atmosphere with a village spirit, adapting to the lifestyle of modern international residents and their families. There are wide, golden, Blue Flag beaches and some of the best gastronomic options on the coast.