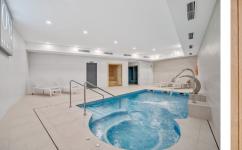

## REF# R4712830 - 795.000€

| 3    | 2     | 125 m² | 100 m²  |
|------|-------|--------|---------|
| Beds | Baths | Built  | Terrace |

The 3-bedroom ground-floor flat is located in the most privileged elevated position with breathtaking sea views. The beautifully decorated flat reflects all the natural beauty of the coast. The elevated ground-floor flat has a small garden and its own private plunge pool, offering all the benefits of a villa but with the convenience of a flat and an outdoor kitchen with a dining table for 6 and a separate lounge area to fully enjoy the Mediterranean al-fresco lifestyle. A beautiful infinity pool is the central feature of the community. The pool is free of harsh chemicals and is chlorinated with salt. The underwater lighting emits a magical glow at night. There is a large indoor, chill-out area, giving the feel of an exclusive Beach club. The Spa has a heated indoor pool, Jacuzzi, Turkish bath, sauna and shower jet circuit, ideal for completing a workout in the fully equipped gym. The project to the beautiful town of La Cala is just 5 minutes, 15 minutes from Marbella and just 20 minutes from Malaga airport. La Cala combines a cosmopolitan atmosphere with a village spirit, adapting to the lifestyle of modern international residents and their families. There are wide, golden, Blue Flag beaches and some of the best gastronomic options on the coast.