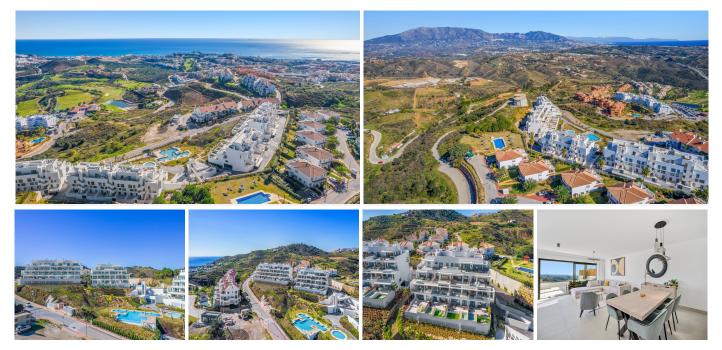

## GROUND FLOOR APARTMENT 3 BEDROOMS 2 BATHROOMS IN CALANOVA GOLF

Calanova Golf

## REF# R4712830 - 795.000€

| 3    | 2     | 125 m² | 100 m²  |
|------|-------|--------|---------|
| Beds | Baths | Built  | Terrace |

The 3-bedroom ground-floor flat is located in the most privileged elevated position with breathtaking sea views. The beautifully decorated flat reflects all the natural beauty of the coast. The elevated ground-floor flat has a small garden and its own private plunge pool, offering all the benefits of a villa but with the convenience of a flat and an outdoor kitchen with a dining table for 6 and a separate lounge area to fully enjoy the Mediterranean al-fresco lifestyle. A beautiful infinity pool is the central feature of the community. The pool is free of harsh chemicals and is chlorinated with salt. The underwater lighting emits a magical glow at night. There is a large indoor, chill-out area, giving the feel of an exclusive Beach club. The Spa has a heated indoor pool, Jacuzzi, Turkish bath, sauna and shower jet circuit, ideal for completing a workout in the fully equipped gym. The project to the beautiful town of La Cala is just 5 minutes, 15 minutes from Marbella and just 20 minutes from Malaga airport. La Cala combines a cosmopolitan atmosphere with a village spirit, adapting to the lifestyle of modern international residents and their families. There are wide, golden, Blue Flag beaches and some of the best gastronomic options on the coast.