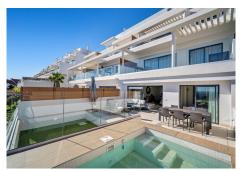

## REF# R4712830 - 795.000€

| 3    | 2     | 125 m² | 100 m²  |
|------|-------|--------|---------|
| Beds | Baths | Built  | Terrace |

The 3-bedroom ground-floor flat is located in the most privileged elevated position with breathtaking sea views. The beautifully decorated flat reflects all the natural beauty of the coast. The elevated ground-floor flat has a small garden and its own private plunge pool, offering all the benefits of a villa but with the convenience of a flat and an outdoor kitchen with a dining table for 6 and a separate lounge area to fully enjoy the Mediterranean al-fresco lifestyle. A beautiful infinity pool is the central feature of the community. The pool is free of harsh chemicals and is chlorinated with salt. The underwater lighting emits a magical glow at night. There is a large indoor, chill-out area, giving the feel of an exclusive Beach club. The Spa has a heated indoor pool, Jacuzzi, Turkish bath, sauna and shower jet circuit, ideal for completing a workout in the fully equipped gym. The project to the beautiful town of La Cala is just 5 minutes, 15 minutes from Marbella and just 20 minutes from Malaga airport. La Cala combines a cosmopolitan atmosphere with a village spirit, adapting to the lifestyle of modern international residents and their families. There are wide, golden, Blue Flag beaches and some of the best gastronomic options on the coast.