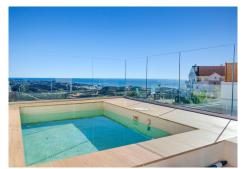

## REF# R4712830 - 795.000€

| 3    | 2     | 125 m² | 100 m²  |
|------|-------|--------|---------|
| Beds | Baths | Built  | Terrace |

The 3-bedroom ground-floor flat is located in the most privileged elevated position with breathtaking sea views. The beautifully decorated flat reflects all the natural beauty of the coast. The elevated ground-floor flat has a small garden and its own private plunge pool, offering all the benefits of a villa but with the convenience of a flat and an outdoor kitchen with a dining table for 6 and a separate lounge area to fully enjoy the Mediterranean al-fresco lifestyle. A beautiful infinity pool is the central feature of the community. The pool is free of harsh chemicals and is chlorinated with salt. The underwater lighting emits a magical glow at night. There is a large indoor, chill-out area, giving the feel of an exclusive Beach club. The Spa has a heated indoor pool, Jacuzzi, Turkish bath, sauna and shower jet circuit, ideal for completing a workout in the fully equipped gym. The project to the beautiful town of La Cala is just 5 minutes, 15 minutes from Marbella and just 20 minutes from Malaga airport. La Cala combines a cosmopolitan atmosphere with a village spirit, adapting to the lifestyle of modern international residents and their families. There are wide, golden, Blue Flag beaches and some of the best gastronomic options on the coast.