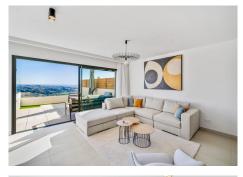

## REF# R4712830 - 795.000€

| 3    | 2     | 125 m² | 100 m²  |
|------|-------|--------|---------|
| Beds | Baths | Built  | Terrace |

The 3-bedroom ground-floor flat is located in the most privileged elevated position with breathtaking sea views. The beautifully decorated flat reflects all the natural beauty of the coast. The elevated ground-floor flat has a small garden and its own private plunge pool, offering all the benefits of a villa but with the convenience of a flat and an outdoor kitchen with a dining table for 6 and a separate lounge area to fully enjoy the Mediterranean al-fresco lifestyle. A beautiful infinity pool is the central feature of the community. The pool is free of harsh chemicals and is chlorinated with salt. The underwater lighting emits a magical glow at night. There is a large indoor, chill-out area, giving the feel of an exclusive Beach club. The Spa has a heated indoor pool, Jacuzzi, Turkish bath, sauna and shower jet circuit, ideal for completing a workout in the fully equipped gym. The project to the beautiful town of La Cala is just 5 minutes, 15 minutes from Marbella and just 20 minutes from Malaga airport. La Cala combines a cosmopolitan atmosphere with a village spirit, adapting to the lifestyle of modern international residents and their families. There are wide, golden, Blue Flag beaches and some of the best gastronomic options on the coast.