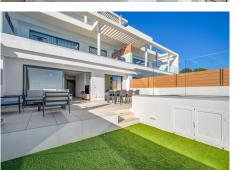

## REF# R4712830 - 795.000€

| 3    | 2     | 125 m² | 100 m²  |
|------|-------|--------|---------|
| Beds | Baths | Built  | Terrace |

The 3-bedroom ground-floor flat is located in the most privileged elevated position with breathtaking sea views. The beautifully decorated flat reflects all the natural beauty of the coast. The elevated ground-floor flat has a small garden and its own private plunge pool, offering all the benefits of a villa but with the convenience of a flat and an outdoor kitchen with a dining table for 6 and a separate lounge area to fully enjoy the Mediterranean al-fresco lifestyle. A beautiful infinity pool is the central feature of the community. The pool is free of harsh chemicals and is chlorinated with salt. The underwater lighting emits a magical glow at night. There is a large indoor, chill-out area, giving the feel of an exclusive Beach club. The Spa has a heated indoor pool, Jacuzzi, Turkish bath, sauna and shower jet circuit, ideal for completing a workout in the fully equipped gym. The project to the beautiful town of La Cala is just 5 minutes, 15 minutes from Marbella and just 20 minutes from Malaga airport. La Cala combines a cosmopolitan atmosphere with a village spirit, adapting to the lifestyle of modern international residents and their families. There are wide, golden, Blue Flag beaches and some of the best gastronomic options on the coast.