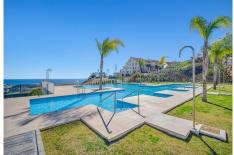

## REF# R4712830 - 795.000€

| 3    | 2     | 125 m² | 100 m²  |
|------|-------|--------|---------|
| Beds | Baths | Built  | Terrace |

The 3-bedroom ground-floor flat is located in the most privileged elevated position with breathtaking sea views. The beautifully decorated flat reflects all the natural beauty of the coast. The elevated ground-floor flat has a small garden and its own private plunge pool, offering all the benefits of a villa but with the convenience of a flat and an outdoor kitchen with a dining table for 6 and a separate lounge area to fully enjoy the Mediterranean al-fresco lifestyle. A beautiful infinity pool is the central feature of the community. The pool is free of harsh chemicals and is chlorinated with salt. The underwater lighting emits a magical glow at night. There is a large indoor, chill-out area, giving the feel of an exclusive Beach club. The Spa has a heated indoor pool, Jacuzzi, Turkish bath, sauna and shower jet circuit, ideal for completing a workout in the fully equipped gym. The project to the beautiful town of La Cala is just 5 minutes, 15 minutes from Marbella and just 20 minutes from Malaga airport. La Cala combines a cosmopolitan atmosphere with a village spirit, adapting to the lifestyle of modern international residents and their families. There are wide, golden, Blue Flag beaches and some of the best gastronomic options on the coast.