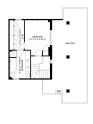

## silversea

Matterpor

GROSS INTERNAL AREA FLOOR 1: 133 m², FLOOR 2: 37 m² 500A; 148 m²

Matternort