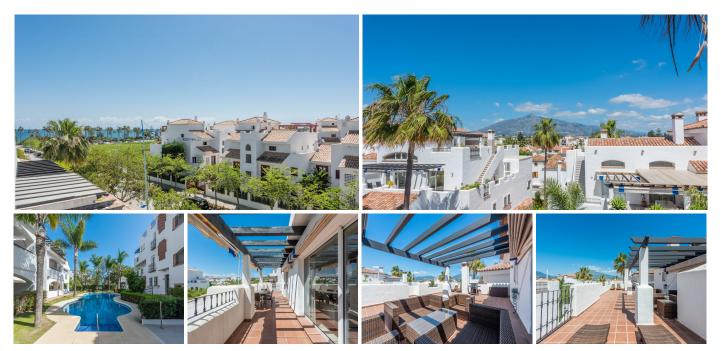

## PENTHOUSE DUPLEX 2 BEDROOMS 2 BATHROOMS IN SAN PEDRO DE ALCÁNTARA

San Pedro de Alcántara

REF# R4712815 - 995.000€

| 2    | 2     | 174 m² | 140 m <sup>2</sup> |
|------|-------|--------|--------------------|
| Beds | Baths | Built  | Terrace            |

Unique penthouse on the beachside in San Pedro de Alcántara. The apartment is in a small, well-maintained complex with nice, mature gardens and communal pool. The architecture has maintained the Andalusian charm with fountains, arches and whitewashed walls. Location is of most importance and here you have only 100 meters to the beach and several excellent restaurants. The apartment consists of a spacious welcoming hall, a modern kitchen that has plenty of work space and a separate laundry room. Two bedrooms with en-suite bathrooms with windows. The large living room has double height ceilings and offers maximum light and air and the luxurious feeling of living in a villa. To complete the perfect living space there is a cozy log-fireplace and a large dining table with direct access to the big, west facing terrace. The terrace has space for outdoor dining and barbecue plus chill out area. From here you reach the private rooftop terrace with sun chairs & shower, and you can enjoy wonderful views towards the La Concha mountain and the surrounding villa area with green gardens. Walking distance to the beach, city center and Puerto Banús makes this a very sought-after area. Double-parking space and storage room are included.