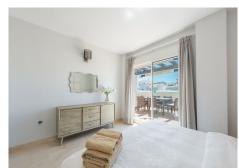

Unique penthouse on the beachside in San Pedro de Alcántara. The apartment is in a small, well-maintained complex with nice, mature gardens and communal pool. The architecture has maintained the Andalusian charm with fountains, arches and whitewashed walls. Location is of most importance and here you have only 100 meters to the beach and several excellent restaurants. The apartment consists of a spacious welcoming hall, a modern kitchen that has plenty of work space and a separate laundry room. Two bedrooms with en-suite bathrooms with windows. The large living room has double height ceilings and offers maximum light and air and the luxurious feeling of living in a villa. To complete the perfect living space there is a cozy log-fireplace and a large dining table with direct access to the big, west facing terrace. The terrace has space for outdoor dining and barbecue plus chill out area. From here you reach the private rooftop terrace with sun chairs & shower, and you can enjoy wonderful views towards the La Concha mountain and the surrounding villa area with green gardens. Walking distance to the beach, city center and Puerto Banús makes this a very sought-after area. Double-parking space and storage room are included.