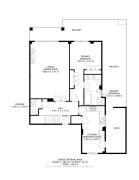

## silversea

Matterpor

GROSS INTERNAL AREA FLOOR 1: 133 m², FLOOR 2: 37 m² 500A; 148 m²

Matternort