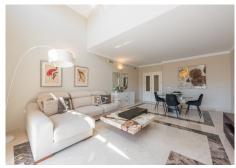

Unique penthouse on the beachside in San Pedro de Alcántara. The apartment is in a small, well-maintained complex with nice, mature gardens and communal pool. The architecture has maintained the Andalusian charm with fountains, arches and whitewashed walls. Location is of most importance and here you have only 100 meters to the beach and several excellent restaurants. The apartment consists of a spacious welcoming hall, a modern kitchen that has plenty of work space and a separate laundry room. Two bedrooms with en-suite bathrooms with windows. The large living room has double height ceilings and offers maximum light and air and the luxurious feeling of living in a villa. To complete the perfect living space there is a cozy log-fireplace and a large dining table with direct access to the big, west facing terrace. The terrace has space for outdoor dining and barbecue plus chill out area. From here you reach the private rooftop terrace with sun chairs & shower, and you can enjoy wonderful views towards the La Concha mountain and the surrounding villa area with green gardens. Walking distance to the beach, city center and Puerto Banús makes this a very sought-after area. Double-parking space and storage room are included.