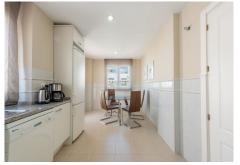

Unique penthouse on the beachside in San Pedro de Alcántara. The apartment is in a small, well-maintained complex with nice, mature gardens and communal pool. The architecture has maintained the Andalusian charm with fountains, arches and whitewashed walls. Location is of most importance and here you have only 100 meters to the beach and several excellent restaurants. The apartment consists of a spacious welcoming hall, a modern kitchen that has plenty of work space and a separate laundry room. Two bedrooms with en-suite bathrooms with windows. The large living room has double height ceilings and offers maximum light and air and the luxurious feeling of living in a villa. To complete the perfect living space there is a cozy log-fireplace and a large dining table with direct access to the big, west facing terrace. The terrace has space for outdoor dining and barbecue plus chill out area. From here you reach the private rooftop terrace with sun chairs & shower, and you can enjoy wonderful views towards the La Concha mountain and the surrounding villa area with green gardens. Walking distance to the beach, city center and Puerto Banús makes this a very sought-after area. Double-parking space and storage room are included.