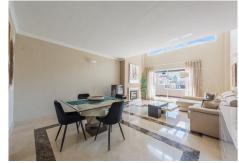

Unique penthouse on the beachside in San Pedro de Alcántara. The apartment is in a small, well-maintained complex with nice, mature gardens and communal pool. The architecture has maintained the Andalusian charm with fountains, arches and whitewashed walls. Location is of most importance and here you have only 100 meters to the beach and several excellent restaurants. The apartment consists of a spacious welcoming hall, a modern kitchen that has plenty of work space and a separate laundry room. Two bedrooms with en-suite bathrooms with windows. The large living room has double height ceilings and offers maximum light and air and the luxurious feeling of living in a villa. To complete the perfect living space there is a cozy log-fireplace and a large dining table with direct access to the big, west facing terrace. The terrace has space for outdoor dining and barbecue plus chill out area. From here you reach the private rooftop terrace with sun chairs & shower, and you can enjoy wonderful views towards the La Concha mountain and the surrounding villa area with green gardens. Walking distance to the beach, city center and Puerto Banús makes this a very sought-after area. Double-parking space and storage room are included.