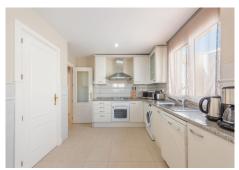

Unique penthouse on the beachside in San Pedro de Alcántara. The apartment is in a small, well-maintained complex with nice, mature gardens and communal pool. The architecture has maintained the Andalusian charm with fountains, arches and whitewashed walls. Location is of most importance and here you have only 100 meters to the beach and several excellent restaurants. The apartment consists of a spacious welcoming hall, a modern kitchen that has plenty of work space and a separate laundry room. Two bedrooms with en-suite bathrooms with windows. The large living room has double height ceilings and offers maximum light and air and the luxurious feeling of living in a villa. To complete the perfect living space there is a cozy log-fireplace and a large dining table with direct access to the big, west facing terrace. The terrace has space for outdoor dining and barbecue plus chill out area. From here you reach the private rooftop terrace with sun chairs & shower, and you can enjoy wonderful views towards the La Concha mountain and the surrounding villa area with green gardens. Walking distance to the beach, city center and Puerto Banús makes this a very sought-after area. Double-parking space and storage room are included.