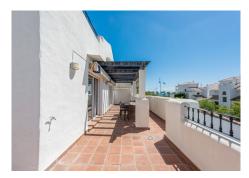

Unique penthouse on the beachside in San Pedro de Alcántara. The apartment is in a small, well-maintained complex with nice, mature gardens and communal pool. The architecture has maintained the Andalusian charm with fountains, arches and whitewashed walls. Location is of most importance and here you have only 100 meters to the beach and several excellent restaurants. The apartment consists of a spacious welcoming hall, a modern kitchen that has plenty of work space and a separate laundry room. Two bedrooms with en-suite bathrooms with windows. The large living room has double height ceilings and offers maximum light and air and the luxurious feeling of living in a villa. To complete the perfect living space there is a cozy log-fireplace and a large dining table with direct access to the big, west facing terrace. The terrace has space for outdoor dining and barbecue plus chill out area. From here you reach the private rooftop terrace with sun chairs & shower, and you can enjoy wonderful views towards the La Concha mountain and the surrounding villa area with green gardens. Walking distance to the beach, city center and Puerto Banús makes this a very sought-after area. Double-parking space and storage room are included.