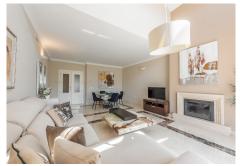

Unique penthouse on the beachside in San Pedro de Alcántara. The apartment is in a small, well-maintained complex with nice, mature gardens and communal pool. The architecture has maintained the Andalusian charm with fountains, arches and whitewashed walls. Location is of most importance and here you have only 100 meters to the beach and several excellent restaurants. The apartment consists of a spacious welcoming hall, a modern kitchen that has plenty of work space and a separate laundry room. Two bedrooms with en-suite bathrooms with windows. The large living room has double height ceilings and offers maximum light and air and the luxurious feeling of living in a villa. To complete the perfect living space there is a cozy log-fireplace and a large dining table with direct access to the big, west facing terrace. The terrace has space for outdoor dining and barbecue plus chill out area. From here you reach the private rooftop terrace with sun chairs & shower, and you can enjoy wonderful views towards the La Concha mountain and the surrounding villa area with green gardens. Walking distance to the beach, city center and Puerto Banús makes this a very sought-after area. Double-parking space and storage room are included.