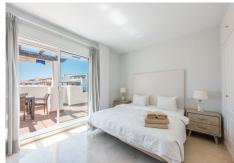

Unique penthouse on the beachside in San Pedro de Alcántara. The apartment is in a small, well-maintained complex with nice, mature gardens and communal pool. The architecture has maintained the Andalusian charm with fountains, arches and whitewashed walls. Location is of most importance and here you have only 100 meters to the beach and several excellent restaurants. The apartment consists of a spacious welcoming hall, a modern kitchen that has plenty of work space and a separate laundry room. Two bedrooms with en-suite bathrooms with windows. The large living room has double height ceilings and offers maximum light and air and the luxurious feeling of living in a villa. To complete the perfect living space there is a cozy log-fireplace and a large dining table with direct access to the big, west facing terrace. The terrace has space for outdoor dining and barbecue plus chill out area. From here you reach the private rooftop terrace with sun chairs & shower, and you can enjoy wonderful views towards the La Concha mountain and the surrounding villa area with green gardens. Walking distance to the beach, city center and Puerto Banús makes this a very sought-after area. Double-parking space and storage room are included.