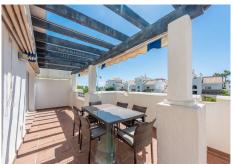

Unique penthouse on the beachside in San Pedro de Alcántara. The apartment is in a small, well-maintained complex with nice, mature gardens and communal pool. The architecture has maintained the Andalusian charm with fountains, arches and whitewashed walls. Location is of most importance and here you have only 100 meters to the beach and several excellent restaurants. The apartment consists of a spacious welcoming hall, a modern kitchen that has plenty of work space and a separate laundry room. Two bedrooms with en-suite bathrooms with windows. The large living room has double height ceilings and offers maximum light and air and the luxurious feeling of living in a villa. To complete the perfect living space there is a cozy log-fireplace and a large dining table with direct access to the big, west facing terrace. The terrace has space for outdoor dining and barbecue plus chill out area. From here you reach the private rooftop terrace with sun chairs & shower, and you can enjoy wonderful views towards the La Concha mountain and the surrounding villa area with green gardens. Walking distance to the beach, city center and Puerto Banús makes this a very sought-after area. Double-parking space and storage room are included.