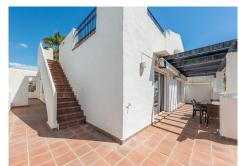

Unique penthouse on the beachside in San Pedro de Alcántara. The apartment is in a small, well-maintained complex with nice, mature gardens and communal pool. The architecture has maintained the Andalusian charm with fountains, arches and whitewashed walls. Location is of most importance and here you have only 100 meters to the beach and several excellent restaurants. The apartment consists of a spacious welcoming hall, a modern kitchen that has plenty of work space and a separate laundry room. Two bedrooms with en-suite bathrooms with windows. The large living room has double height ceilings and offers maximum light and air and the luxurious feeling of living in a villa. To complete the perfect living space there is a cozy log-fireplace and a large dining table with direct access to the big, west facing terrace. The terrace has space for outdoor dining and barbecue plus chill out area. From here you reach the private rooftop terrace with sun chairs & shower, and you can enjoy wonderful views towards the La Concha mountain and the surrounding villa area with green gardens. Walking distance to the beach, city center and Puerto Banús makes this a very sought-after area. Double-parking space and storage room are included.