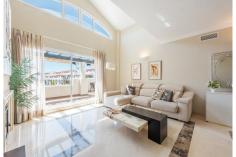

Unique penthouse on the beachside in San Pedro de Alcántara. The apartment is in a small, well-maintained complex with nice, mature gardens and communal pool. The architecture has maintained the Andalusian charm with fountains, arches and whitewashed walls. Location is of most importance and here you have only 100 meters to the beach and several excellent restaurants. The apartment consists of a spacious welcoming hall, a modern kitchen that has plenty of work space and a separate laundry room. Two bedrooms with en-suite bathrooms with windows. The large living room has double height ceilings and offers maximum light and air and the luxurious feeling of living in a villa. To complete the perfect living space there is a cozy log-fireplace and a large dining table with direct access to the big, west facing terrace. The terrace has space for outdoor dining and barbecue plus chill out area. From here you reach the private rooftop terrace with sun chairs & shower, and you can enjoy wonderful views towards the La Concha mountain and the surrounding villa area with green gardens. Walking distance to the beach, city center and Puerto Banús makes this a very sought-after area. Double-parking space and storage room are included.