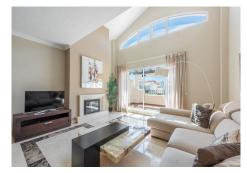

Unique penthouse on the beachside in San Pedro de Alcántara. The apartment is in a small, well-maintained complex with nice, mature gardens and communal pool. The architecture has maintained the Andalusian charm with fountains, arches and whitewashed walls. Location is of most importance and here you have only 100 meters to the beach and several excellent restaurants. The apartment consists of a spacious welcoming hall, a modern kitchen that has plenty of work space and a separate laundry room. Two bedrooms with en-suite bathrooms with windows. The large living room has double height ceilings and offers maximum light and air and the luxurious feeling of living in a villa. To complete the perfect living space there is a cozy log-fireplace and a large dining table with direct access to the big, west facing terrace. The terrace has space for outdoor dining and barbecue plus chill out area. From here you reach the private rooftop terrace with sun chairs & shower, and you can enjoy wonderful views towards the La Concha mountain and the surrounding villa area with green gardens. Walking distance to the beach, city center and Puerto Banús makes this a very sought-after area. Double-parking space and storage room are included.