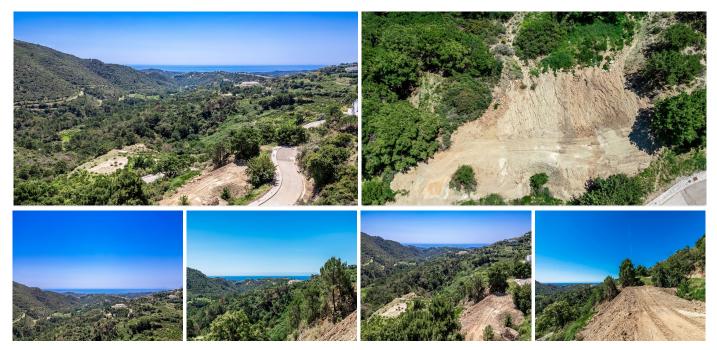

## REF# R4712719 - 750.000€

m22975 m2BedsBathsBuiltPlot

Plot Size: 2975m2 Location: Monte Mayor, with its elevated position, provides panoramic views of the surrounding landscape and the sparkling Mediterranean Sea. Villa Design: Contemporary Elegance: Embrace contemporary architectural design to complement the natural beauty of the surroundings. Consider sleek lines, expansive windows, and open-plan living spaces to maximize the views. Integration with Nature: Blend the villa seamlessly into the landscape, incorporating natural materials like stone and wood. Landscaping should feature native plants and trees to enhance the sense of tranquility and connection with nature. Luxurious Amenities: Create a luxurious retreat with amenities such as infinity pool overlooking the sea, spacious outdoor terraces for lounging and entertaining, a gourmet kitchen, spa area, and perhaps even a rooftop deck for stargazing. Privacy and Seclusion: Ensure privacy by strategically positioning the villa within the plot, utilizing landscaping and natural features to create secluded outdoor spaces. Smart and Sustainable: Incorporate smart home technology for energy efficiency and convenience. Consider sustainable features such as solar panels, rainwater harvesting, and eco-friendly materials to minimize environmental impact. Personal Touches: Infuse the design with your personal style and preferences, whether it's a home theater, wine cellar, or yoga studio. This is your dream villa, so make it uniquely yours!